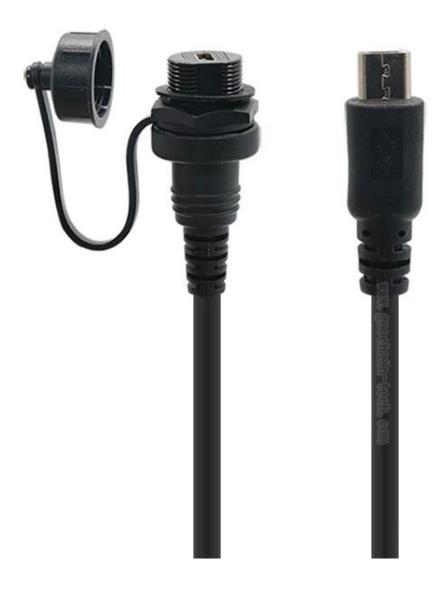

#### **Product Features:**

Goochain usb 2.0 micro 5pin male to female extension flush panel mount waterproof cable is design for car, boat and motorcycle. You can use this micro usb installation cable as a extension, not only for cars, ships, motorcycle dashboards, but also for studios you own.

Use an existing hole or cut a hole in the dashboard and place the usb mounting cable into the hole to mount it flush to your vehicle, boat and motor, etc. You can use this USB installation cable to DIY your cars, boats and other necessary equipment.

This is a waterproof Micro USB panel cable. Therefore, you can install it on board and keep other equipment safe. You don't have to worry about water.

As a professional Car Truck Dashboard Waterproof Flush Mount USB Cables manufacturer, We make the full range for these cables, such as USB Flush Mount - 3.5mm & USB 3.0 AUX Extension Mount, Dash Mount, Flush Mount, Panel Mount Cable, for Car, Boat, Motorcycle,