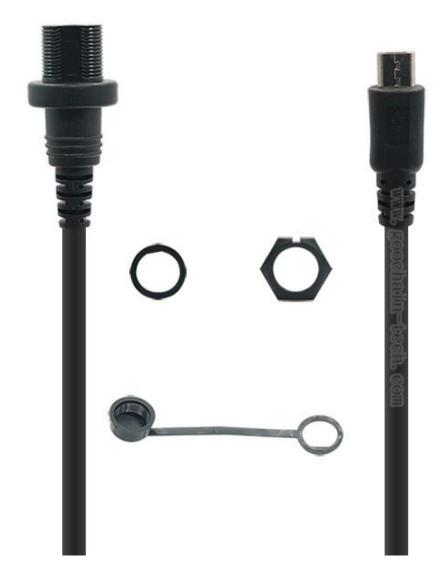

#### **Product Features:**

Goochain usb 2.0 micro 5pin male to female extension flush panel mount waterproof cable is design for car, boat and motorcycle. You can use this micro usb installation cable as a extension, not only for cars, ships, motorcycle dashboards, but also for studios you own.

Use an existing hole or cut a hole in the dashboard and place the usb mounting cable into the hole to mount it flush to your vehicle, boat and motor, etc. You can use this USB installation cable to DIY your cars, boats and other necessary equipment.

This is a waterproof Micro USB panel cable. Therefore, you can install it on board and keep other equipment safe. You don't have to worry about water.

As a professional Car Truck Dashboard Waterproof Flush Mount USB Cables manufacturer, We make the full range for these cables, such as USB Flush Mount - 3.5mm & USB 3.0 AUX Extension Mount, Dash Mount, Flush Mount, Panel Mount Cable, for Car, Boat, Motorcycle,