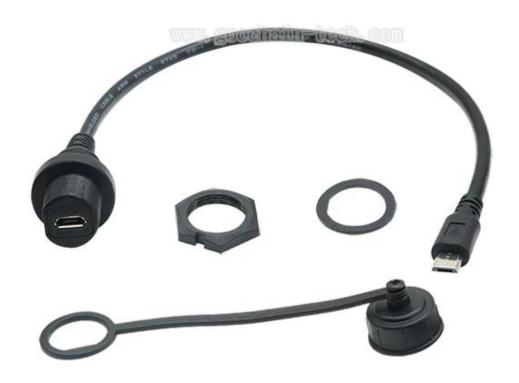

#### **Product Features:**

Goochain usb 2.0 micro 5pin male to female extension flush panel mount waterproof cable is design for car, boat and motorcycle. You can use this micro usb installation cable as a extension, not only for cars, ships, motorcycle dashboards, but also for studios you own.

Use an existing hole or cut a hole in the dashboard and place the usb mounting cable into the hole to mount it flush to your vehicle, boat and motor, etc. You can use this USB installation cable to DIY your cars, boats and other necessary equipment.

This is a waterproof Micro USB panel cable. Therefore, you can install it on board and keep other equipment safe. You don't have to worry about water.

As a professional Car Truck Dashboard Waterproof Flush Mount USB Cables manufacturer, We make the full range for these cables, such as USB Flush Mount - 3.5mm & USB 3.0 AUX Extension Mount, Dash Mount, Flush Mount, Panel Mount Cable, for Car, Boat, Motorcycle,