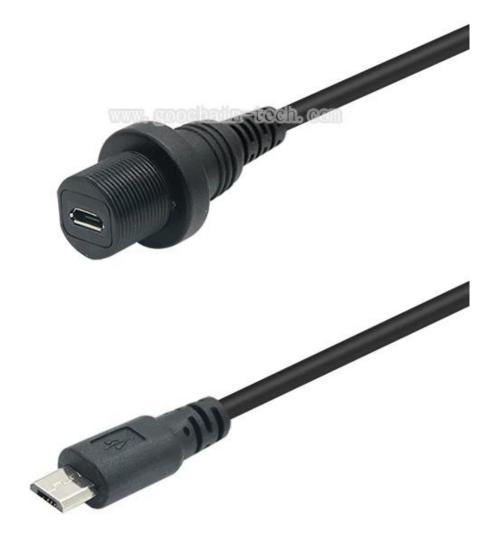

#### **Product Features:**

Goochain usb 2.0 micro 5pin male to female extension flush panel mount waterproof cable is design for car, boat and motorcycle. You can use this micro usb installation cable as a extension, not only for cars, ships, motorcycle dashboards, but also for studios you own.

Use an existing hole or cut a hole in the dashboard and place the usb mounting cable into the hole to mount it flush to your vehicle, boat and motor, etc. You can use this USB installation cable to DIY your cars, boats and other necessary equipment.

This is a waterproof Micro USB panel cable. Therefore, you can install it on board and keep other equipment safe. You don't have to worry about water.

As a professional Car Truck Dashboard Waterproof Flush Mount USB Cables manufacturer, We make the full range for these cables, such as USB Flush Mount - 3.5mm & USB 3.0 AUX Extension Mount, Dash Mount, Flush Mount, Panel Mount Cable, for Car, Boat, Motorcycle,