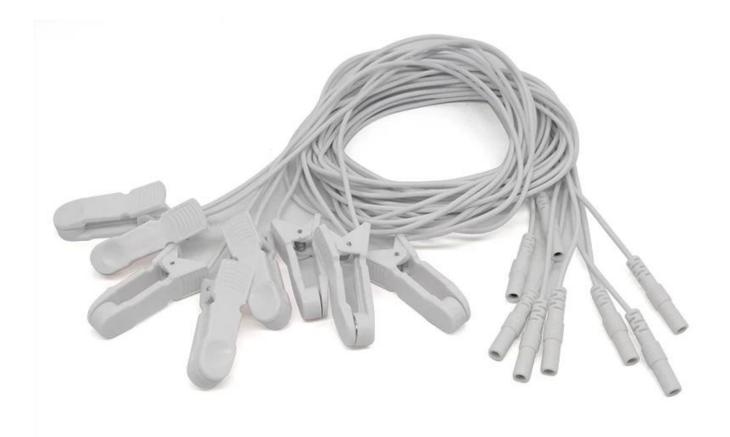

We are currently working through the relevant regulatory approvals processes,

We make many different kinds of CES ear clips electrodes, One sided with conductive rubber ear clip electrodes, Double sided ear clip electrodes and also wired CES Ear clip electrodes so customer can use it in different machines and conditions, If you need to customize one Tragus Electrodes ear clip please feel free to contact with us we will give you professional advise and design,

These Ear Clip Electrodes are a must-have for effective Cranial Electrotherapy Stimulation (CES), by applying to different points of the human ear, along with the use of a TENS or Microcurrent therapy device, to treat such conditions as: