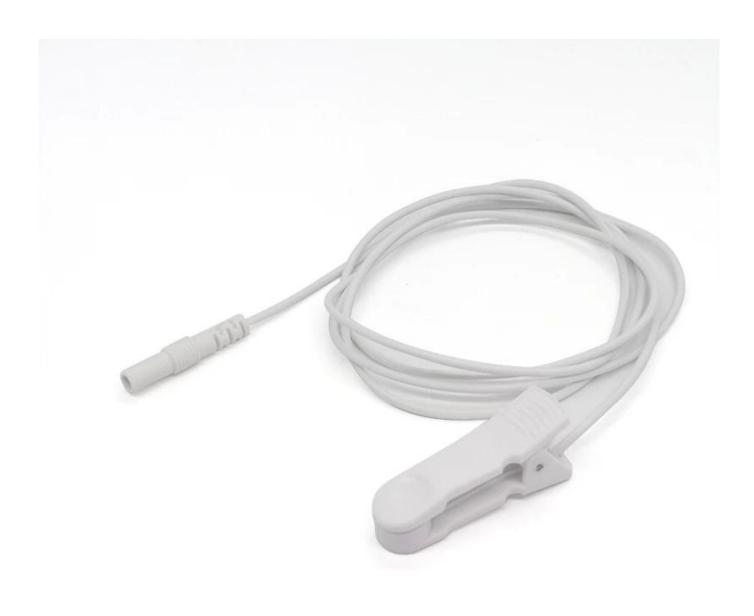

#### **Product Features:**

If your doctor has recommended transcutaneous vagus nerve stimulation (tVNS) you will need a good fitting ear electrode.

The tragus clip electrode has been designed by experienced health professionals to be a comfortable, adjustable, and secure fit.

Nerve Stimulation (tVNS).

Features one 1/4" diameter conductive rubber electrode on one end of the Clip, which is recommended to be used with a conductive gel, spray, or water, before applying the Ear Clip, to ensure the most effective and comfortable stimulation.

Very sturdy and stable spring design to help keep the Clip in place on the ear, compared to other similar items in the market.

Inside of the Clip itself is an industry-standard, 2mm-diameter female pin-style connection for simple connectivity and compatibility with most electrotherapy lead wires and devices.