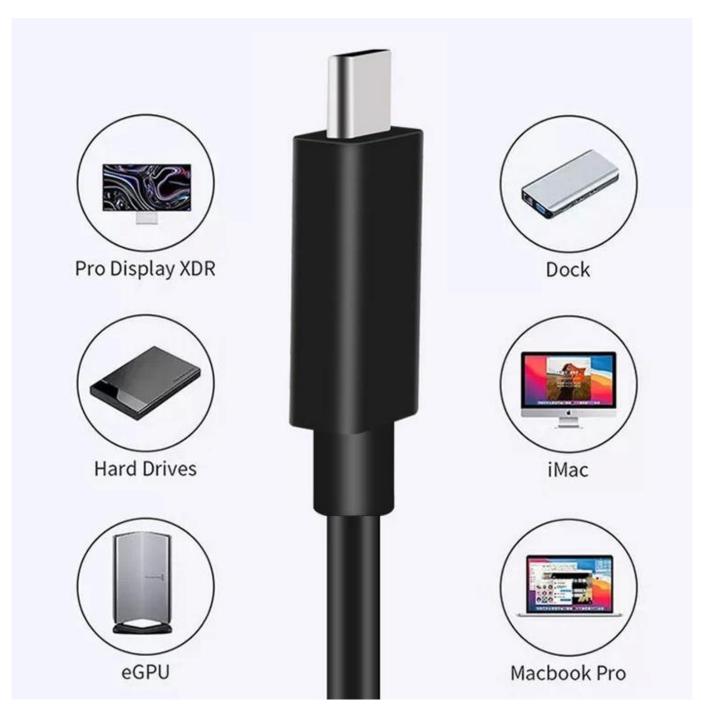

Beyond its superior charging and data transfer capabilities, this cable also supports 4K resolution at 60Hz, delivering a high-quality, seamless visual experience.

This feature makes it an excellent choice for connecting high-resolution displays to compatible devices.

Hence, the <u>fast charging USB C cable</u> is meticulously designed to fulfill all your high-speed connectivity and charging requirements.

**Company Introduction** 