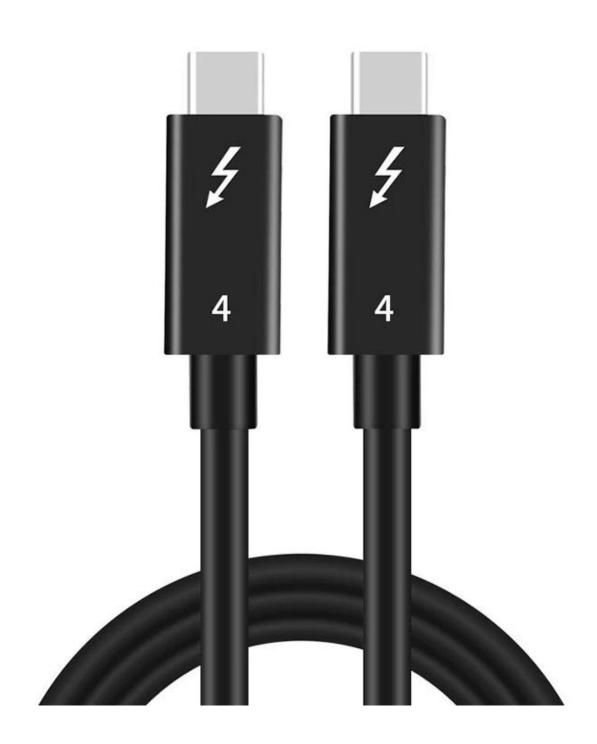

# **Product Specification:**

Thunderbolt 4 cable Supper Speed 40gbps <u>5A100W Pd Fast Charging Charging</u> <u>Cable</u> Usb4 type C Cable

It is equipped to handle power supply ranges from 5-20V and can accommodate a maximum current of 5A, demonstrating its adaptability to various power needs.