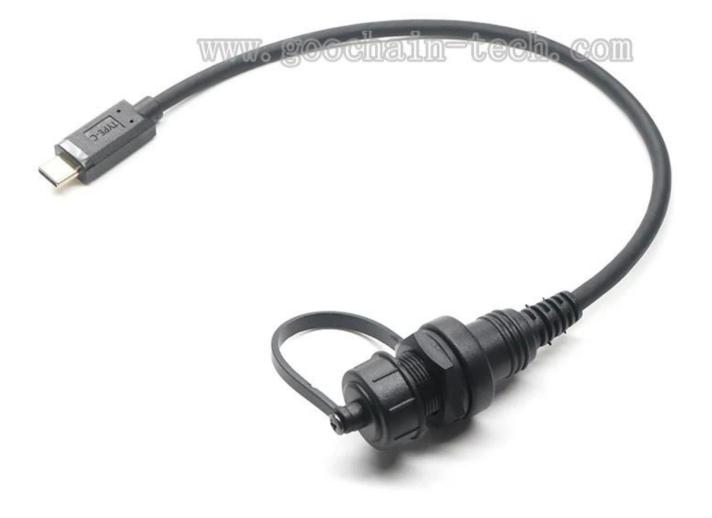

## **Product Features:**

Usage: USB Type C 3.1 Male to Female panel mount extension cable with waterproof kit is applicable to the panel or dashboard for car, boat, motorcycle and etc

<u>Waterproof Micro USB Mount Extension Dash Flush Cable</u> for Car, Boat, Motorcycle, Truck Dashboard

Quality Design: Screw type waterproof cap is available and the cable comes with heavy duty housing for the protection of connectors and each housing comes with entry grommet to protect against cable damages from bending Opening: It fits 14mm X 15mm opening