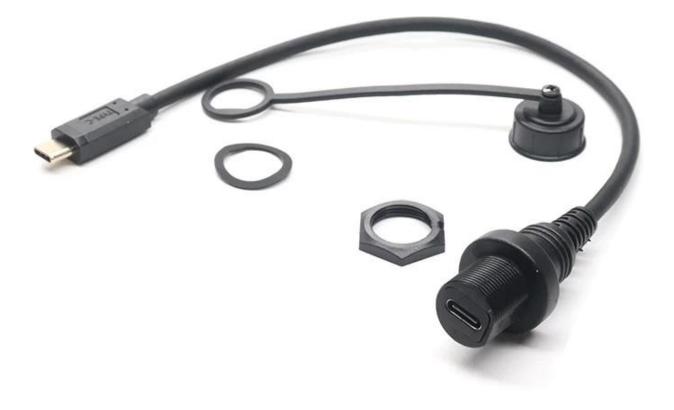

## **Product Features:**

Usage: USB Type C 3.1 Male to Female panel mount extension cable with waterproof kit is applicable to the panel or dashboard for car, boat, motorcycle and etc

<u>Waterproof Micro USB Mount Extension Dash Flush Cable</u> for Car, Boat, Motorcycle, Truck Dashboard

Performance: USB Type C 3.1 Dashboard Mount Adapter Cable delivers high speed data transfer up to 5 Gbps and it supports charging to your devices with Type C input

Car Truck Dashboard Waterproof Flush Mount 3.5mm Male to 3.5mm Female AUX Audio Jack Extension Cable with Mounting Panel for Car Boat and Motorcycle

Quality Design: Screw type waterproof cap is available and the cable comes with heavy duty housing for the protection of connectors and each housing comes with entry grommet to protect against cable damages from bending Opening: It fits 14mm X 15mm opening