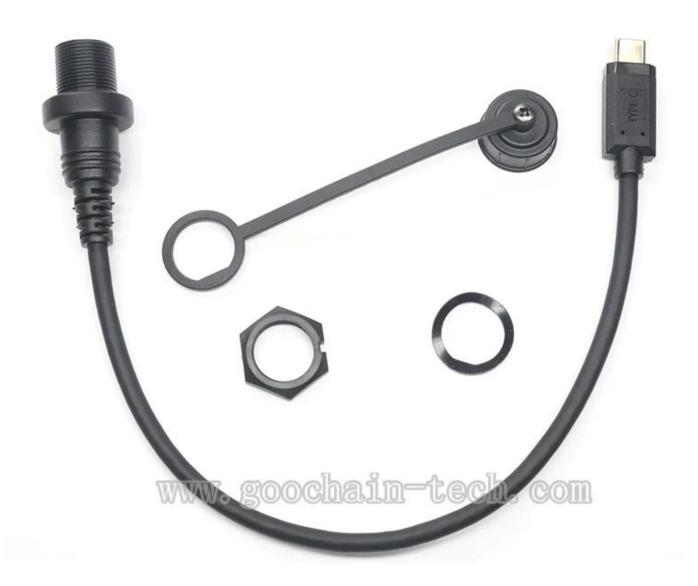

## **Product Features:**

Usage: USB Type C 3.1 Male to Female panel mount extension cable with waterproof kit is applicable to the panel or dashboard for car, boat, motorcycle and etc

<u>Waterproof Micro USB Mount Extension Dash Flush Cable</u> for Car, Boat, Motorcycle, Truck Dashboard

Quality Design: Screw type waterproof cap is available and the cable comes with heavy duty housing for the protection of connectors and each housing comes with entry grommet to protect against cable damages from bending Opening: It fits 14mm X 15mm opening

waterproof Mini USB Car Mount Dash Flush Extension Cable</mark> for Car, Boat, Motorcycle, Truck Dashboard