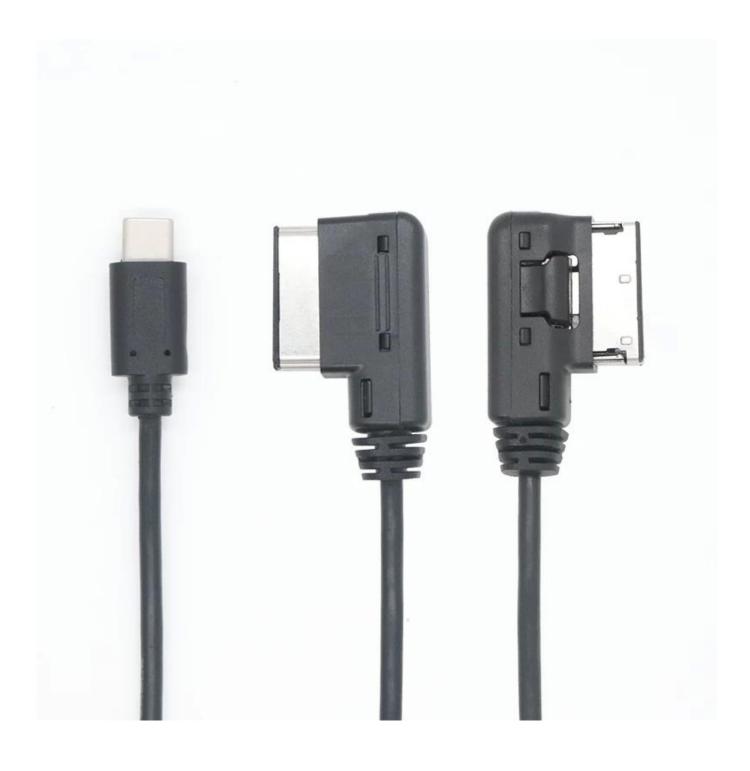

Pictures for AMI to Type C AUX Cable MDI MMI Adapter

## Similar products

<u>Customized AMI MDI DC3.5 tripole audio + Type-C cable connects mobile phones and tablets for Volkswagen Audi</u>

Cable length:1M, perfectly matching with the original car

Screw locking USB 3.1 Type C cable,