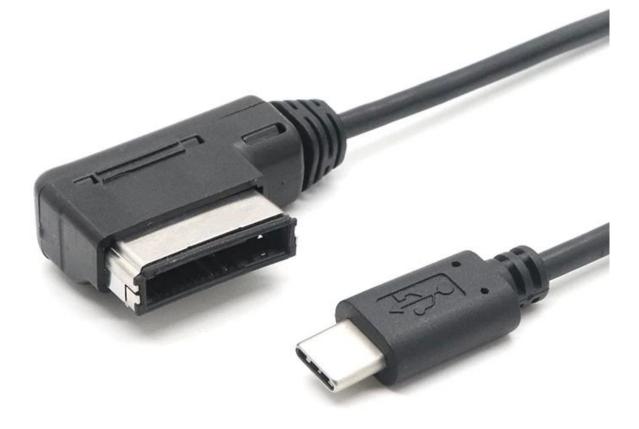

Pictures for AMI to Type C AUX Cable MDI MMI Adapter

## Similar products

<u>Customized AMI MDI DC3.5 tripole audio + Type-C cable connects mobile phones and tablets for Volkswagen Audi</u>

Cable length:1M, perfectly matching with the original car

Screw locking USB 3.1 Type C cable,