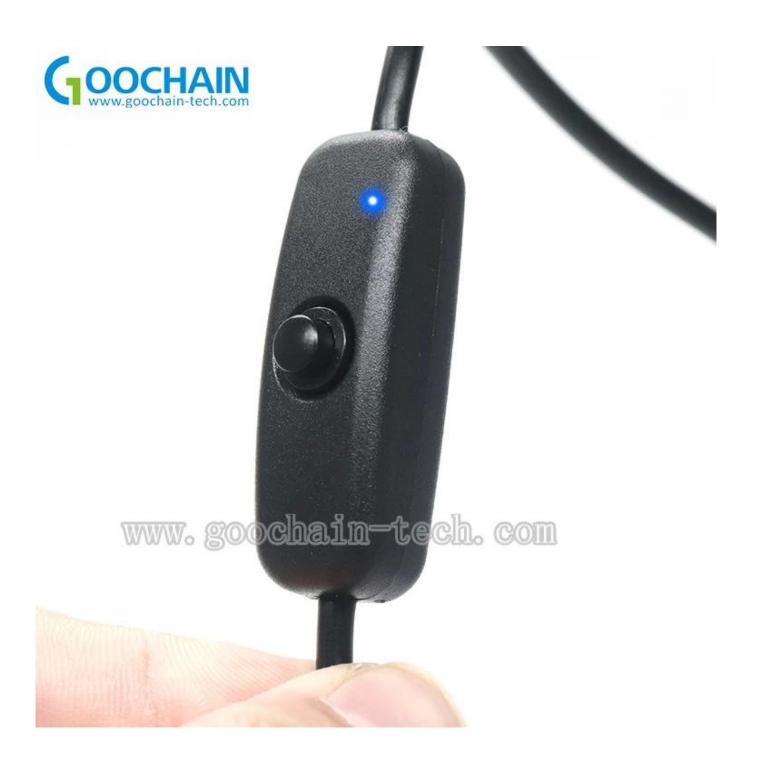

#### **Product Features:**

100% brand new and high quality.

The USB cable with switch. With this, the days are gone that you have to plug and unplug the USB cable, just a slight press; the operation will start/end.

With LED indicator, you can see the working status.

This USB 2.0 Extension Cable for USB charger, when fully charge, turn off switch, no need to put out USB cable

Support for PC and Mac users to bring USB peripherals, such as hard drives, printers, mouse, keyboards, and USB hubs.