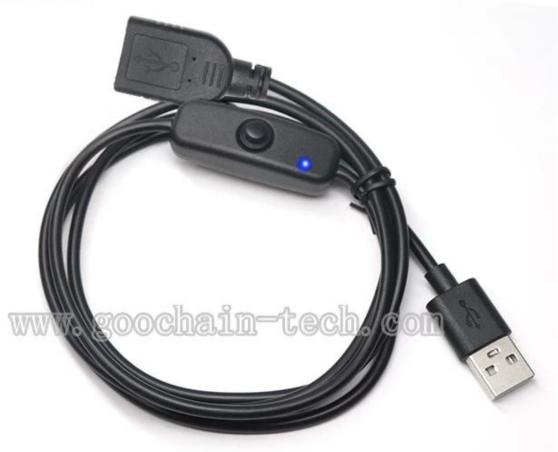

#### **Product Features:**

100% brand new and high quality.

The USB cable with switch. With this, the days are gone that you have to plug and unplug the USB cable, just a slight press; the operation will start/end.

With LED indicator, you can see the working status.

This USB 2.0 Extension Cable for USB charger, when fully charge, turn off switch, no need to put out USB cable

Support for PC and Mac users to bring USB peripherals, such as hard drives, printers, mouse, keyboards, and USB hubs.

Specifications:

Item Type: USB 2.0 extension line

Material: Plastic Color: Black

Cable length: (Apporx.) 50cm[100cm/(Optional)

We also make the <u>USB Type C switch cables</u>, If you have any custom requirements please feel free to contact with us