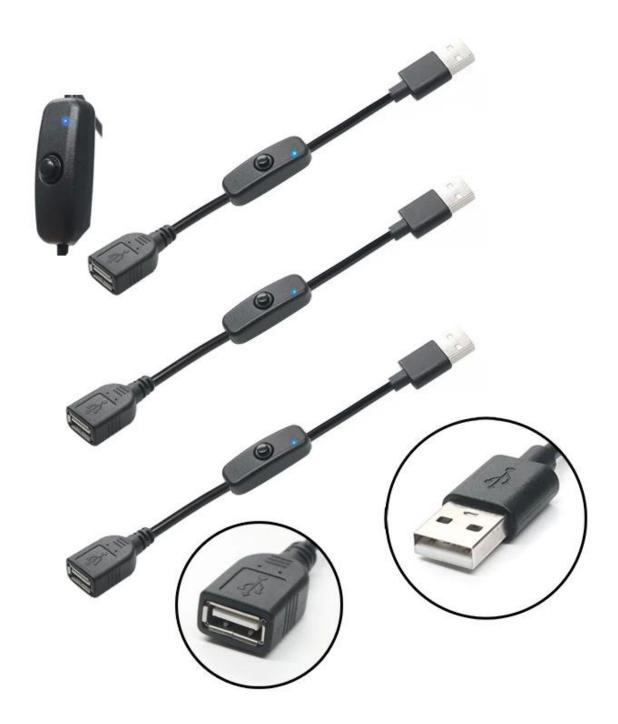

It can be used on Raspberry pi, as well as other similar application, like USB lamp, usb fan, Driving Recorder, LED Desk Lamp etc.

Error-free data transmission.

Not only for power supply, but also for data transmission.

Specifications:

Item Type: USB 2.0 extension line

Material: Plastic Color: Black

Cable length: (Apporx.) 50cm[100cm/(Optional)

We also make the <u>USB Type C switch cables</u>, If you have any custom requirements please feel free to contact with us