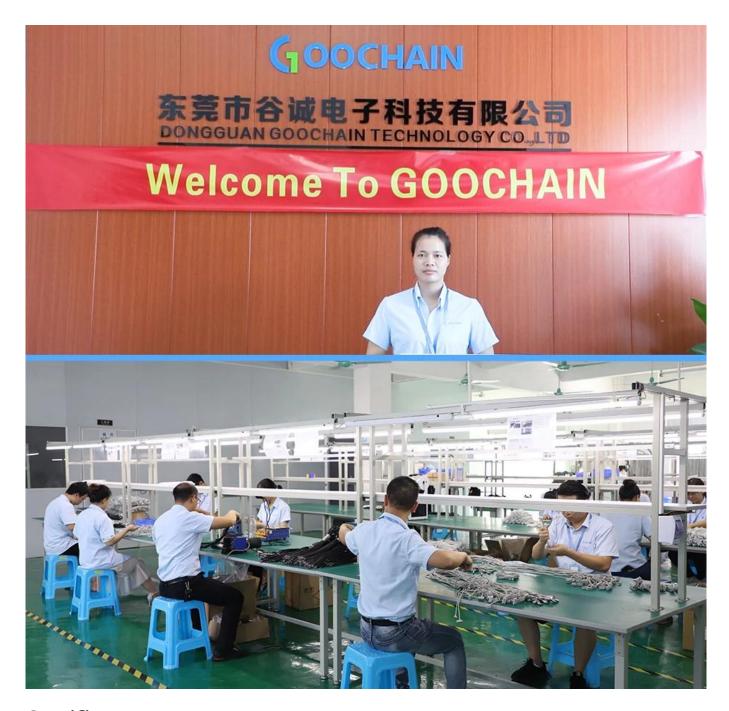

# **Company Introduction**

Goochain Technology Co.,Ltd is a professional custom cable assemblies manufacturer, manufacturing custom usb cables, Magnetic pogo pin cables manufacturer, Medical ecg cables ,targus clip electrodes supplier, PoweredUSB extension Cables, Ethernet cables,Medical plugs and chargers,Wiring harnesses and computer cables , Founded in year of 2015 and we have 2000 square meters custom cable assemblies workshop, around 80 workers, 1 shift is 8 hours per day. We followed international ISO management Standard to make our custom cables, medical cables and chargers with Chinese factory price .

#### Q6: Where is your factory located? How can I visit there?

A: Sure. We are more than happy to receive you in Dongguan and show you around our workplace. Our factory is located in 3rd. Floor, Building A, No.8 Kangyang 1st Street, Shebei Village, Huangjiang Town, Dongguan City, Guangdong, China.