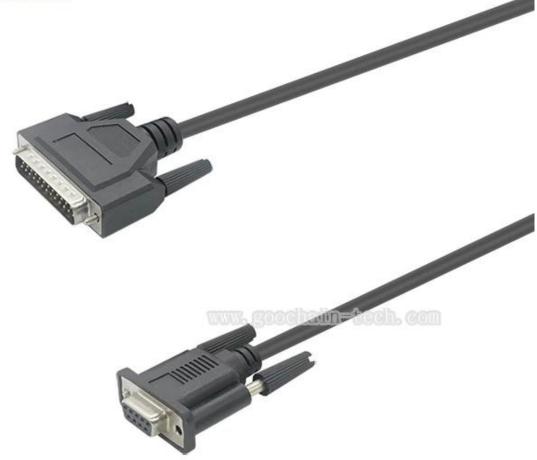

#### **Product Features:**

RS-232 (Recommended Standard 232, also known as EIA/TIA RS-232C) is an interface that designates a standard for the exchange of a series of binary data between a DTE (Data Terminal Equipment) and DCE (Data Communication Equipment, Data Communication Equipment), although there are others in which the RS-232 interface is also used. An equivalent definition published by the ITU is called V.24. The RS-232 is a connector DB-25 type (25-pin), although it is normal to find the version of 9-pin (DE-9, or popularly also called DB-9), cheaper and even extended to certain types of peripherals (such as serial mouse PC)

#### **Applications**

Connect your serial devices, and transfer your files Connects 9 pin serial port to a serial printer.

Can be used for PC-PC File transfer.