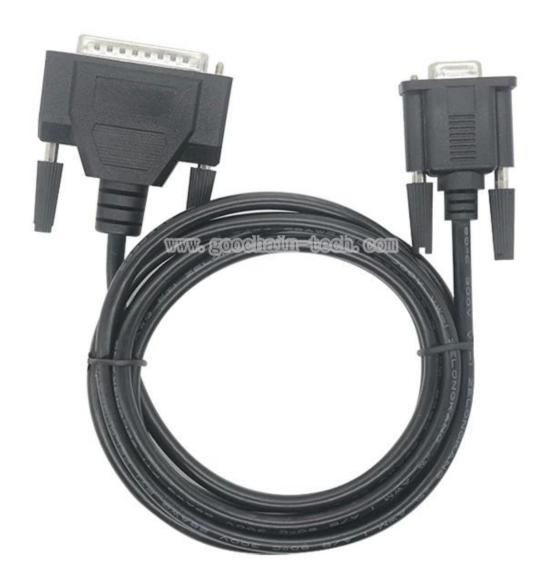

#### **Product Features:**

RS-232 (Recommended Standard 232, also known as EIA/TIA RS-232C) is an interface that designates a standard for the exchange of a series of binary data between a DTE (Data Terminal Equipment) and DCE (Data Communication Equipment, Data Communication Equipment), although there are others in which the RS-232 interface is also used. An equivalent definition published by the ITU is called V.24. The RS-232 is a connector DB-25 type (25-pin), although it is normal to find the version of 9-pin (DE-9, or popularly also called DB-9), cheaper and even extended to certain types of peripherals (such as serial mouse PC)

#### **Applications**

Connect your serial devices, and transfer your files Connects 9 pin serial port to a serial printer.

Can be used for PC-PC File transfer.