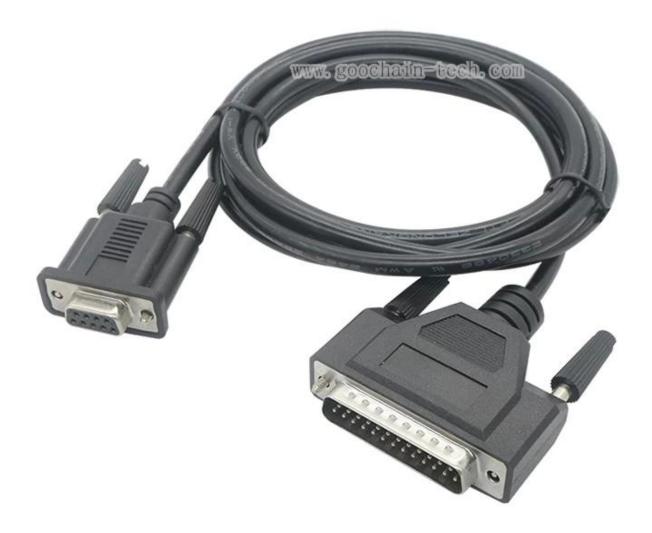

#### **Product Features:**

RS-232 (Recommended Standard 232, also known as EIA/TIA RS-232C) is an interface that designates a standard for the exchange of a series of binary data between a DTE (Data Terminal Equipment) and DCE (Data Communication Equipment, Data Communication Equipment), although there are others in which the RS-232 interface is also used. An equivalent definition published by the ITU is called V.24. The RS-232 is a connector DB-25 type (25-pin), although it is normal to find the version of 9-pin (DE-9, or popularly also called DB-9), cheaper and even extended to certain types of peripherals (such as serial mouse PC)

#### **Applications**

Connect your serial devices, and transfer your files Connects 9 pin serial port to a serial printer.

Can be used for PC-PC File transfer.