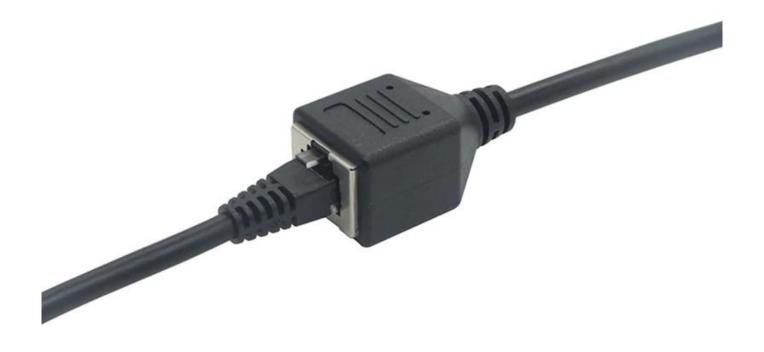

#### **Product Features:**

**Technical Specs** 

Coiled RJ12 male 6P6C RJ12 female Injection Telephone extension cable, black RJ12 male 6P6C RJ12 female 6P6C

Connections

Connector, type RJ12 male 6P6C

Connector 2, type RJ12 female 6P6C

Cable type flat cable

Inner conductor material Bare copper

Cable length 3 m AWG 26

RJ12 Headset Adapter Extension Cord - Female to Male 6P6C Cable

RJ11 RJ12 Phone Line CABLE 6P6C RJ12 Connectors Male to Female