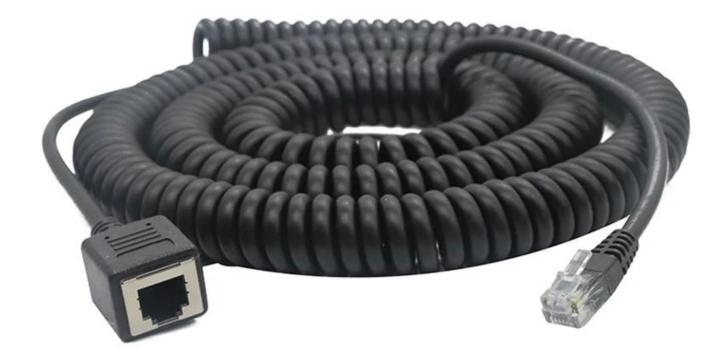

#### **Product Features:**

**Technical Specs** 

Coiled RJ12 male 6P6C RJ12 female Injection Telephone extension cable, black RJ12 male 6P6C RJ12 female 6P6C

Connections

Connector, type RJ12 male 6P6C

Connector 2, type RJ12 female 6P6C

Cable type flat cable

Inner conductor material Bare copper

Cable length 3 m AWG 26

RJ12 Headset Adapter Extension Cord - Female to Male 6P6C Cable

RJ11 RJ12 Phone Line CABLE 6P6C RJ12 Connectors Male to Female