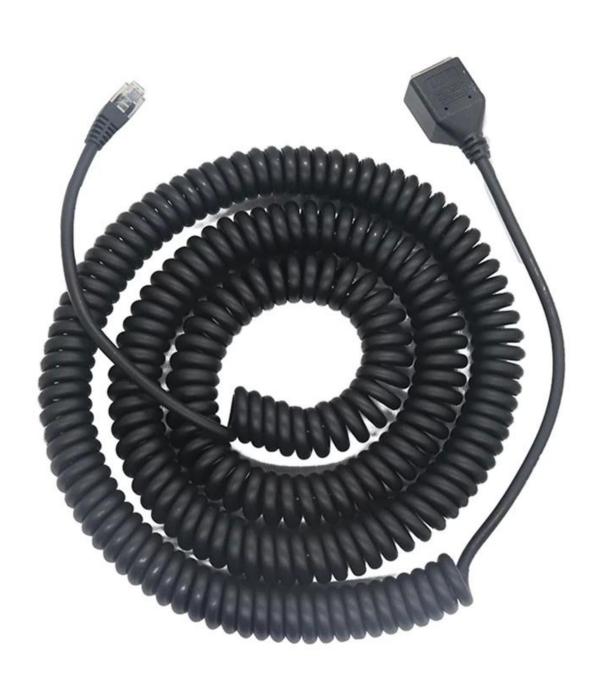

#### **Product Features:**

**Technical Specs** 

Coiled RJ12 male 6P6C RJ12 female Injection Telephone extension cable, black RJ12 male 6P6C RJ12 female 6P6C

Connections

Connector, type RJ12 male 6P6C

Connector 2, type RJ12 female 6P6C

Cable type flat cable

Inner conductor material Bare copper

Cable length 3 m AWG 26

RJ12 Headset Adapter Extension Cord - Female to Male 6P6C Cable

RJ11 RJ12 Phone Line CABLE 6P6C RJ12 Connectors Male to Female