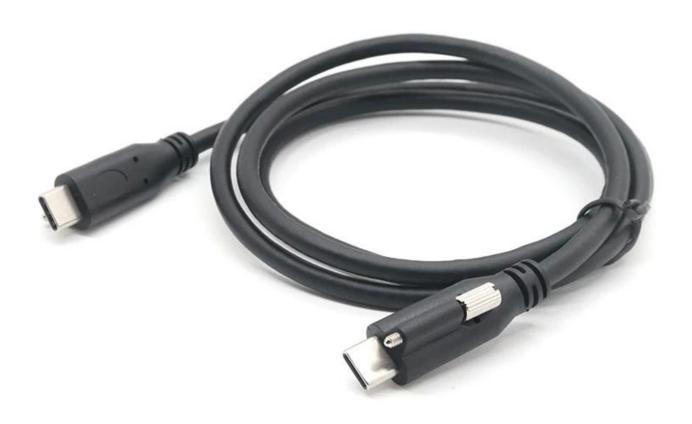

#### **Product Features:**

USB 3.1 SuperSpeed C-C Cable 1M Single Screw Locking Type C Male 10Gb

Signle Locking Screw :USB C to USB C Cable with panel mount locking screw will provide more reliable and secure mating mechanism for industrial and other user application. It is specially designed for industry equipment.

This USB C male to male cable also support audio and video transfer from PC or laptop to your monitors.

The USB-C single screw locking connector Cable is 16core +1 copper usb c wire, and support fast charging at MAX 20V 3A current and 10Gbps data transfer. Less time for waiting, more time for entertaining.

USB type C plug is reversible, locking type with screw designed especially for industrial equipment, also compatible with normal USB-C devices like Macbook (Pro), Google Chromebook Pixel, Surface Pro, Surface Book 2, Nokia N1 Tablet, SamSung Galaxy S10/ S10+/ S10e/ S9/ S9+/ S8/ S8+, Pixel 3/ 3XL/2/2XL/XL, OnePlus 6/ 6T/ 5/ 5T/ 3/ 3T/ 2 and other tablets & smart phones with USB Type-C port.