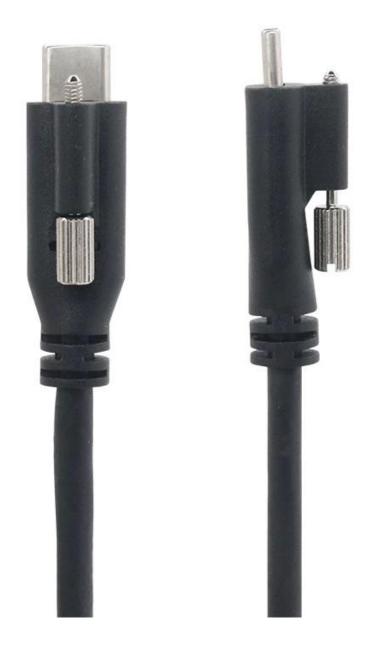

#### **Product Features:**

USB 3.1 SuperSpeed C-C Cable 1M Single Screw Locking Type C Male 10Gb

Signle Locking Screw :USB C to USB C Cable with panel mount locking screw will provide more reliable and secure mating mechanism for industrial and other user application. It is specially designed for industry equipment.

Goochain provides also <u>panel mount USB Type C extension cables</u>, we also can do custom mold to match your required dimensions for the screw distance

Pictures For Panel mount screw lock USB C Male to screw lock usb C male cable