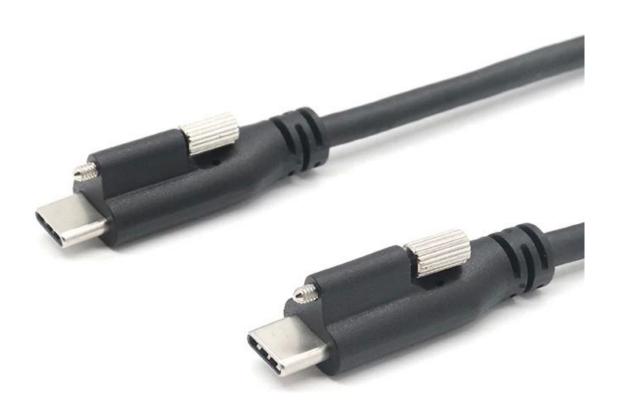

#### **Product Features:**

USB 3.1 SuperSpeed C-C Cable 1M Single Screw Locking Type C Male 10Gb

Signle Locking Screw :USB C to USB C Cable with panel mount locking screw will provide more reliable and secure mating mechanism for industrial and other user application. It is specially designed for industry equipment.

Goochain provides also <u>panel mount USB Type C extension cables</u>, we also can do custom mold to match your required dimensions for the screw distance

Pictures For Panel mount screw lock USB C Male to screw lock usb C male cable