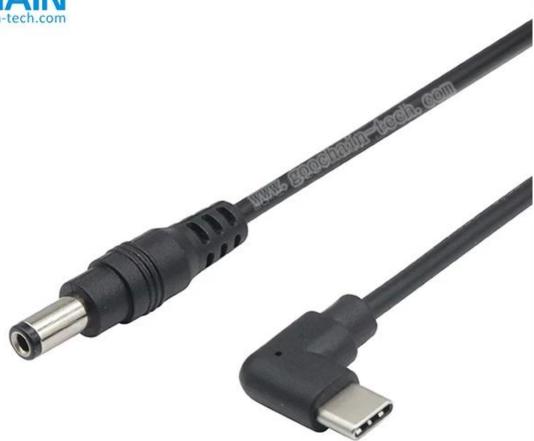

## **Product Features:**

PD & EMARK CHIPS - Built-in a PD chip and a Emark smart chip, it make this USB-C to DELL DC 5.5 x 2.1mm strong enough to support max 5A current 100W power through, support USB PD fast charging. Also suports 100W 90W 65W 45W 40W, etc power delivery PD rapid charging(Not support video and data transfer).

COMPATIBLE - 45w 65w 90w.It is used to convert PD power supply with type-c interface into universal DC 5.5mm x 2.1mm interface, which is often used for various notebook and portable DVD audio video devices, and the output interface is 19V-20V.