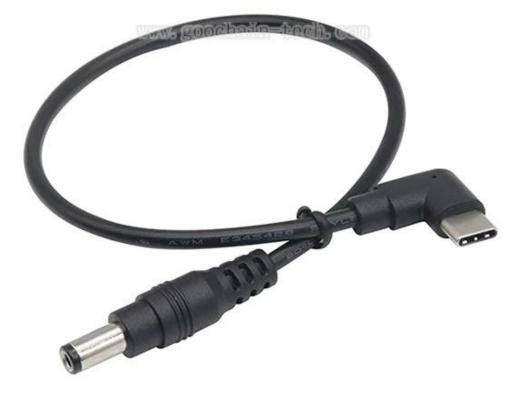

## **Product Features:**

PD & EMARK CHIPS - Built-in a PD chip and a Emark smart chip, it make this USB-C to DELL DC 5.5 x 2.1mm strong enough to support max 5A current 100W power through, support USB PD fast charging. Also suports 100W 90W 65W 45W 40W, etc power delivery PD rapid charging(Not support video and data transfer).

COMPATIBLE - 45w 65w 90w.It is used to convert PD power supply with type-c interface into universal DC 5.5mm x 2.1mm interface, which is often used for various notebook and portable DVD audio video devices, and the output interface is 19V-20V.