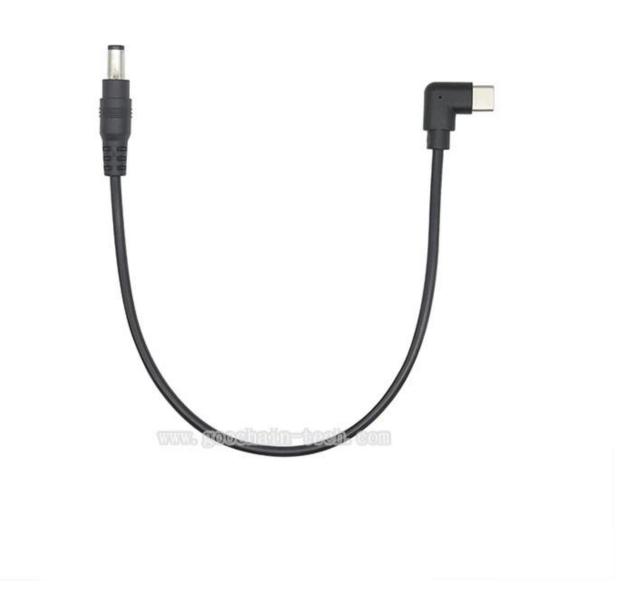

## **Product Features:**

PD & EMARK CHIPS - Built-in a PD chip and a Emark smart chip, it make this USB-C to DELL DC 5.5 x 2.1mm strong enough to support max 5A current 100W power through, support USB PD fast charging. Also suports 100W 90W 65W 45W 40W, etc power delivery PD rapid charging(Not support video and data transfer).

COMPATIBLE - 45w 65w 90w.It is used to convert PD power supply with type-c interface into universal DC 5.5mm x 2.1mm interface, which is often used for various notebook and portable DVD audio video devices, and the output interface is 19V-20V.