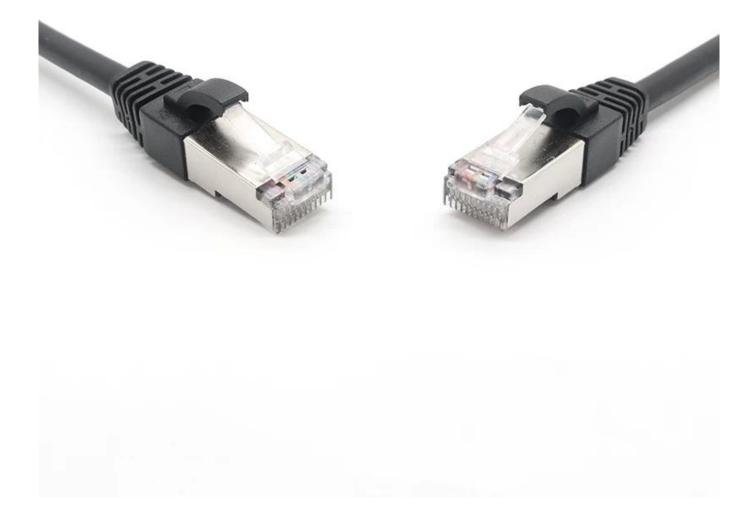

## **Product Features:**

Use these RJ50 10P10C Male to Male cables to connect to electrical equipment such as data acquisition devices, test equipment, and PC accessories.

These attractive cables are available with various lengths. All cables have all ten conductors wired straight through (Pin1-Pin1, Pin2-Pin2, etc). Cables are constructed with 26 AWG twisted pair wire; cable is shielded. Each cable end has a molded strain relief.

We are professional manufacturer for these RJ48 10P10C Scanner cables, we can customize for different lengths and colors per customer requriement,