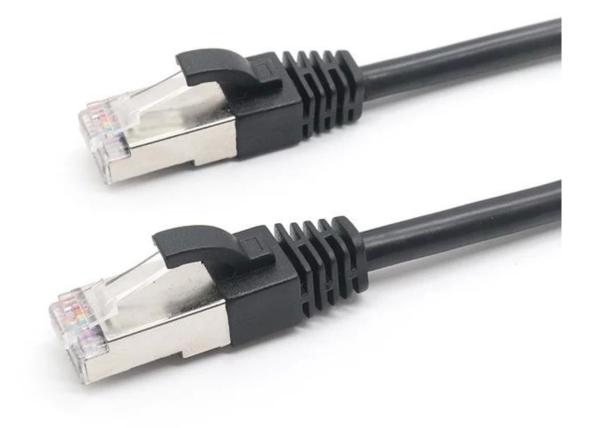

## **Product Features:**

Use these RJ50 10P10C Male to Male cables to connect to electrical equipment such as data acquisition devices, test equipment, and PC accessories.

These attractive cables are available with various lengths. All cables have all ten conductors wired straight through (Pin1-Pin1, Pin2-Pin2, etc). Cables are constructed with 26 AWG twisted pair wire; cable is shielded. Each cable end has a molded strain relief.

We are professional manufacturer for these RJ48 10P10C Scanner cables, we can customize for different lengths and colors per customer requriement,