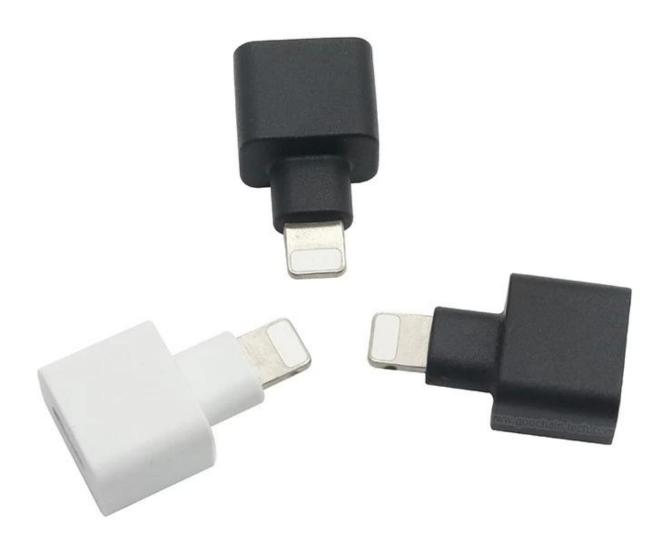

## **Product Features:**

This lightning extension docking adapter lightning 8pin female to male was mainly designed for your devices with Lifeproof, Otterbox defender cases.

The Lightning 8pin male to female dock adapter is much smaller and easier to carry. Specially desig ned male connector that works with most covers and cases.

The Lightning male to female extender docking pass through video audio music picture photo data tr ansmission and power charge for your devices.

Perfectly working for iHome, Bose, Sony Speakers, FLIR ONE Thermal Imager, Native Union DOCK and Pioneer Rayz Rally Speaker.