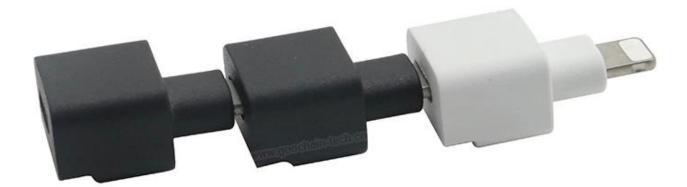

## **Product Features:**

This lightning extension docking adapter lightning 8pin female to male was mainly designed for your devices with Lifeproof, Otterbox defender cases.

The Lightning 8pin male to female dock adapter is much smaller and easier to carry. Specially desig ned male connector that works with most covers and cases.

The Lightning male to female extender docking pass through video audio music picture photo data tr ansmission and power charge for your devices.

Perfectly working for iHome, Bose, Sony Speakers, FLIR ONE Thermal Imager, Native Union DOCK and Pioneer Rayz Rally Speaker.