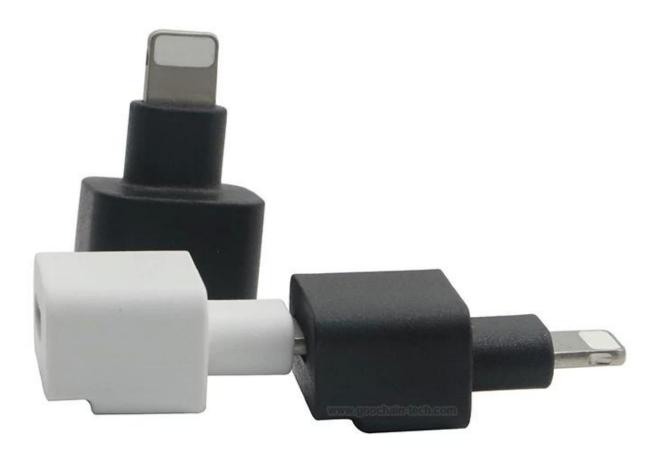

## **Product Features:**

This lightning extension docking adapter lightning 8pin female to male was mainly designed for your devices with Lifeproof, Otterbox defender cases.

The Lightning 8pin male to female dock adapter is much smaller and easier to carry. Specially desig ned male connector that works with most covers and cases.

The Lightning male to female extender docking pass through video audio music picture photo data tr ansmission and power charge for your devices.

Perfectly working for iHome, Bose, Sony Speakers, FLIR ONE Thermal Imager, Native Union DOCK and Pioneer Rayz Rally Speaker.