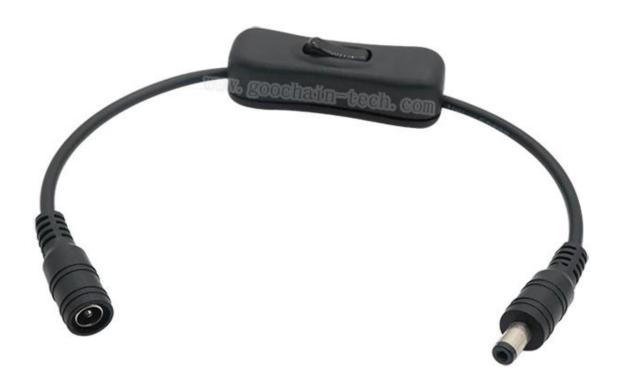

#### **Product Features:**

DC inline switch cable with on-off function. 30cm in length.

DC 12V Inline Rocker Switch for devices with 5.5 mm x 2.1 mm DC connectors. For example , SMD 5050 3528 2835 5630 LED strip, LED tape, LED ribbon light, Car monitors, Massager , CCTV cameras, Wireless IP Camera, Surveillance Camera Systems, etc.

Working voltage: DC 5V-24V; Working current: 6A max.

Plug and play: Easy installation with DC Jack plug.

We also make Switch cables as following:

<u>USB Type C male to Type C fmelae extension cable with on off switch</u>, USB A male to A female extension cable with on off switch, If you have any inquire or custom requirement please feel free to contact with us,