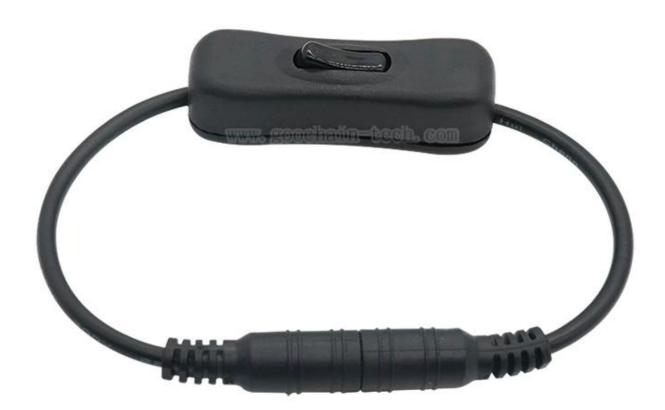

#### **Product Features:**

DC inline switch cable with on-off function. 30cm in length.

DC 12V Inline Rocker Switch for devices with 5.5 mm x 2.1 mm DC connectors. For example , SMD 5050 3528 2835 5630 LED strip, LED tape, LED ribbon light, Car monitors, Massager , CCTV cameras, Wireless IP Camera, Surveillance Camera Systems, etc.

Working voltage: DC 5V-24V; Working current: 6A max.

Plug and play: Easy installation with DC Jack plug.

We also make Switch cables as following:

<u>USB Type C male to Type C fmelae extension cable with on off switch</u>, USB A male to A female extension cable with on off switch, If you have any inquire or custom requirement please feel free to contact with us,