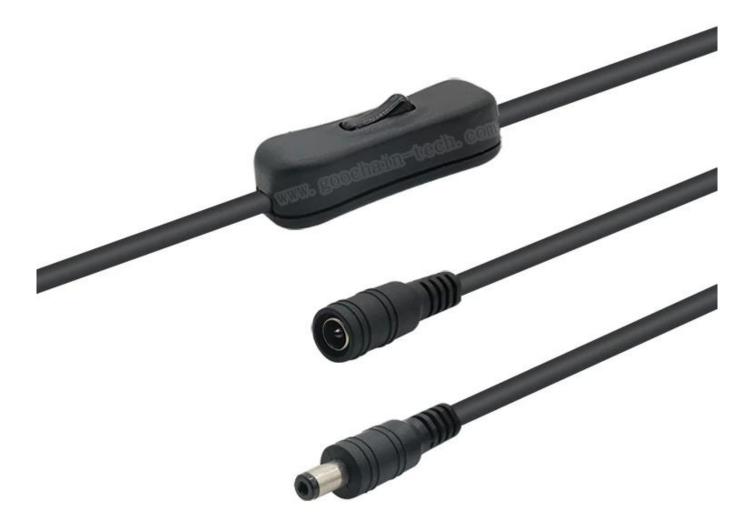

#### **Product Features:**

DC inline switch cable with on-off function. 30cm in length.

DC 12V Inline Rocker Switch for devices with 5.5 mm x 2.1 mm DC connectors. For example , SMD 5050 3528 2835 5630 LED strip, LED tape, LED ribbon light, Car monitors, Massager , CCTV cameras, Wireless IP Camera, Surveillance Camera Systems, etc.

Working voltage: DC 5V-24V; Working current: 6A max.

Plug and play: Easy installation with DC Jack plug.

We also make Switch cables as following:

<u>USB Type C male to Type C fmelae extension cable with on off switch</u>, USB A male to A female extension cable with on off switch, If you have any inquire or custom requirement please feel free to contact with us,