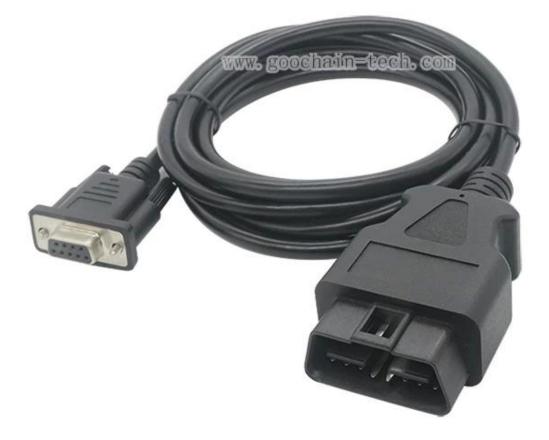

## **Product Features:**

OBD II is an On-Board Diagnostics standard that is used on a large variety of cars. It provides access to numerous data from the engine control unit (ECU) and offers a valuable source of information when troubleshooting problems inside a vehicle. This is an OBD-II to DB9 cable, which allows you to access your car's OBDII connector.

It provides a OBD II and DB9 female connectors. It is indispensable tool if you want to hack your car.

Pin Defination Table[]

P1 DB9 Female P2 OBD II male

| 1 | <br>5  |
|---|--------|
| 2 | <br>4  |
| 3 | <br>6  |
| 4 | <br>7  |
| 5 | <br>14 |
| 6 | <br>10 |
| 7 | <br>2  |
| 8 | <br>15 |
| 9 | <br>16 |
|   |        |