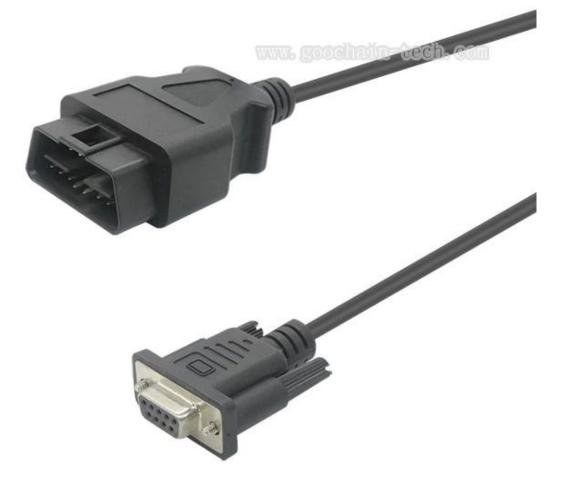

## **Product Features:**

OBD II is an On-Board Diagnostics standard that is used on a large variety of cars. It provides access to numerous data from the engine control unit (ECU) and offers a valuable source of information when troubleshooting problems inside a vehicle. This is an OBD-II to DB9 cable, which allows you to access your car's OBDII connector.

It provides a OBD II and DB9 female connectors. It is indispensable tool if you want to hack your car.

Pin Defination Table[]

P1 DB9 Female P2 OBD II male

| 1 | <br>5  |
|---|--------|
| 2 | <br>4  |
| 3 | <br>6  |
| 4 | <br>7  |
| 5 | <br>14 |
| 6 | <br>10 |
| 7 | <br>2  |
| 8 | <br>15 |
| 9 | <br>16 |
|   |        |