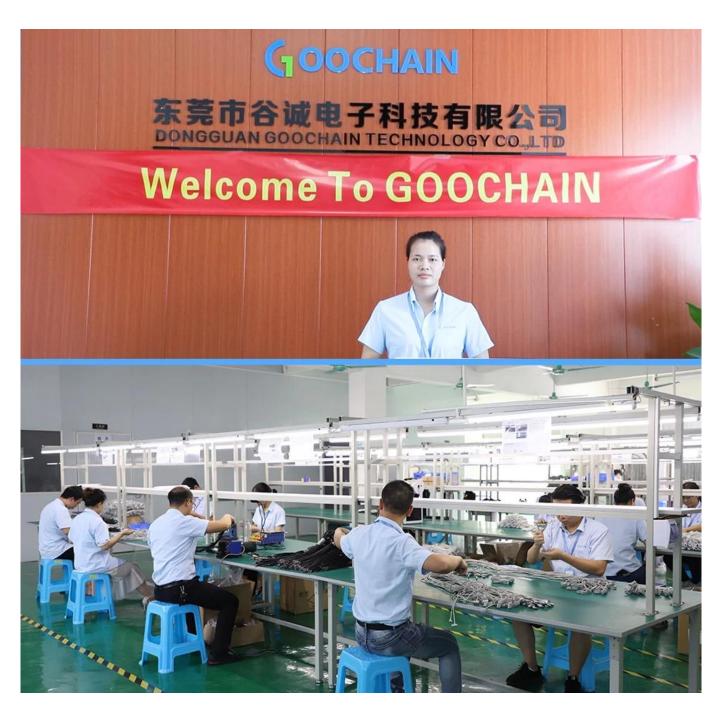

## custom molding type Shielded RJ45 <u>Cables Manufacturer</u> <u>Introduction</u>

Goochain Technology Co.,Ltd is a professional custom cable assemblies manufacturer, manufacturing custom usb cables, Magnetic pogo pin cables manufacturer, Medical ecg cables, PoweredUSB extension Cables, Ethernet cables,Medical plugs and chargers,Wiring harnesses and computer cables, Founded in year of 2015 and we have 2000 square meters custom cable assemblies workshop, around 80 workers, 1 shift is 8 hours per day. We followed international ISO management Standard to make our custom cables, medical cables and chargers with Chinese factory price.

#### Q6: Where is your factory located? How can I visit there?

A: Sure. We are more than happy to receive you in Dongguan and show you around our workplace. Our factory is located in 3rd. Floor,Building A, No.8 Kangyang 1st Street,Shebei Village,Huangjiang Town,Dongguan City,Guangdong, China.