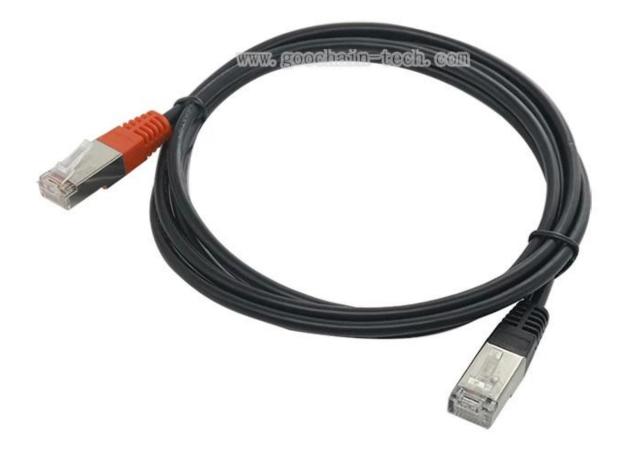

## **Product Features:**

RJ45 CAT5 CAT6 Shielded Connector End Pass Through Gold Plated Ethernet 8P8C

 $RJ45\ CAT6\ CAT5\ CONNECTORS$  not only let you make enternet cables in custom lenths without bre aking the bank

but also can work effectively with every model of pass through crimper tool and RJ45 cat5 cat6 conn ectors for 24AWG cable

Enhances signal integrity and clarity by reducing the distance between wire twists and contacts.gold plated 8p8c 2prong makes the contact attach to the core closer and the data flow stable. Lower pair-to-pair crosstalk -- fully shielded products lower pair-to

pair crosstalk, alien crosstalk and considerably improved immunity to noise at all frequencies especi ally above 30 mhz when cable balance starts to significantly degrade.

Except this standard RJ45 ethernet cable we also make shielded <u>RJ50 10P10C Cables</u>, RJ12 Lan telephone cables with molded injection overmold, Please feel free to contact with us for drawings or prices