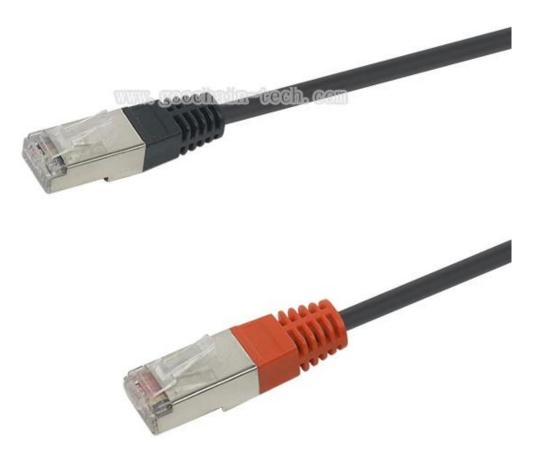

## **Product Features:**

RJ45 CAT5 CAT6 Shielded Connector End Pass Through Gold Plated Ethernet 8P8C

 $RJ45\ CAT6\ CAT5\ CONNECTORS$  not only let you make enternet cables in custom lenths without bre aking the bank

but also can work effectively with every model of pass through crimper tool and RJ45 cat5 cat6 conn ectors for 24AWG cable

Enhances signal integrity and clarity by reducing the distance between wire twists and contacts.gold plated 8p8c 2prong makes the contact attach to the core closer and the data flow stable. Lower pair-to-pair crosstalk -- fully shielded products lower pair-to

pair crosstalk, alien crosstalk and considerably improved immunity to noise at all frequencies especi ally above 30 mhz when cable balance starts to significantly degrade.

Except this standard RJ45 ethernet cable we also make shielded <u>RJ50 10P10C Cables</u>, RJ12 Lan telephone cables with molded injection overmold, Please feel free to contact with us for drawings or prices