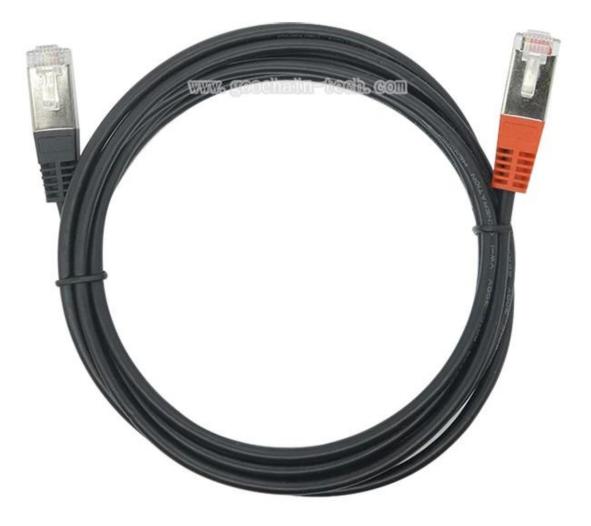

## **Product Features:**

RJ45 CAT5 CAT6 Shielded Connector End Pass Through Gold Plated Ethernet 8P8C

 $RJ45\ CAT6\ CAT5\ CONNECTORS$  not only let you make enternet cables in custom lenths without bre aking the bank

but also can work effectively with every model of pass through crimper tool and RJ45 cat5 cat6 conn ectors for 24AWG cable

Enhances signal integrity and clarity by reducing the distance between wire twists and contacts.gold plated 8p8c 2prong makes the contact attach to the core closer and the data flow stable. Lower pair-to-pair crosstalk -- fully shielded products lower pair-to

pair crosstalk, alien crosstalk and considerably improved immunity to noise at all frequencies especi ally above 30 mhz when cable balance starts to significantly degrade.

Except this standard RJ45 ethernet cable we also make shielded <u>RJ50 10P10C Cables</u>, RJ12 Lan telephone cables with molded injection overmold, Please feel free to contact with us for drawings or prices