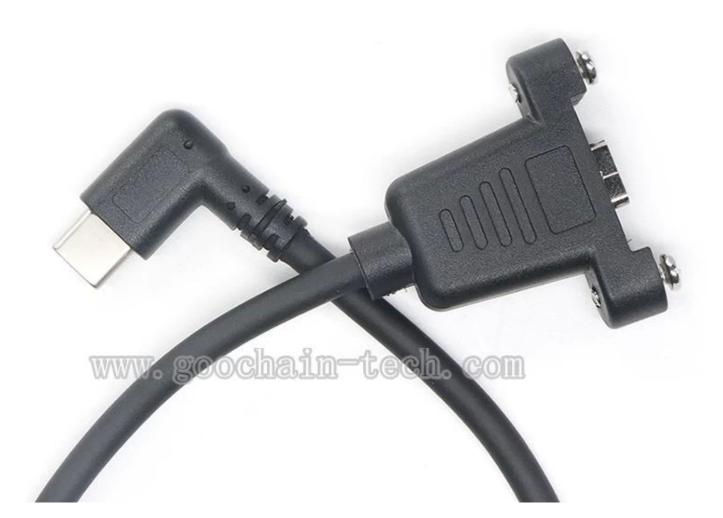

Pictures for China price right angle USB Type C to dual screw panel mount USB C female extension cable