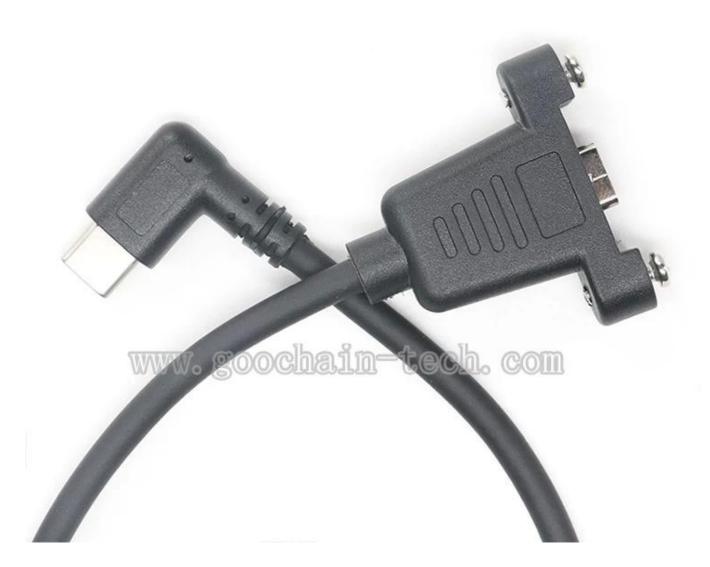

Pictures for China price right angle USB Type C to dual screw panel mount USB C female extension cable