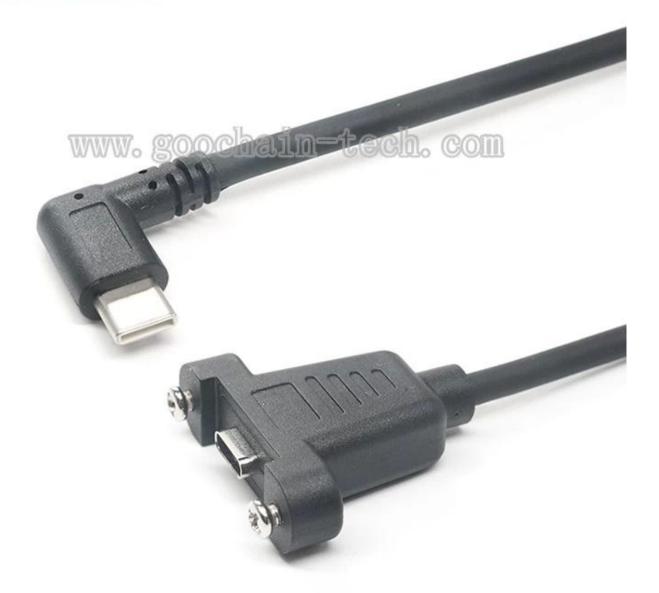

Pictures for China price right angle USB Type C to dual screw panel mount USB C female extension cable