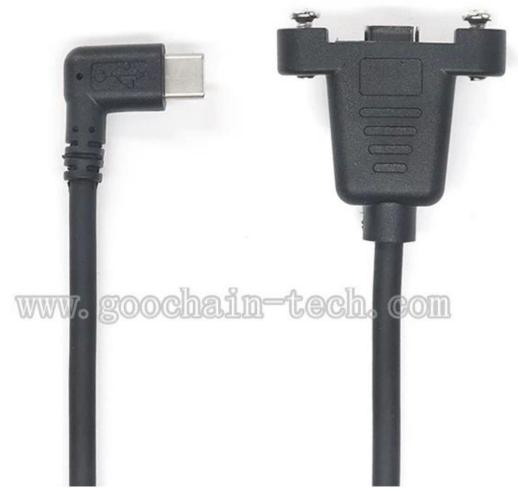

Pictures for China price right angle USB Type C to dual screw panel mount USB C female extension cable