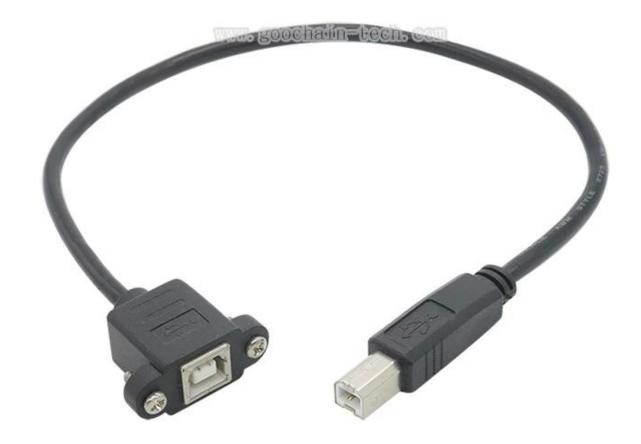

## **Product Features:**

Panel Mount B to B USB Cable features a 4 pin Type B male USB and 4 pin Type B female USB, which allows users to create extensions with existing connections. A convenient solution for custom enclosures such as internally mounted hard drives,

Panel Mount Cable allows connecting with the system case. Made with copper wiring, this cable enjoys better conductivity and provides easier connectivity.

Wiring of this cable has been done with aluminum Mylar foil that is braided for minimizing data loss and to improve efficiency.

Nickel-plated connectors of this cable prevent corrosion and add to the life of the cable. Connectors also ensure high speed data sharing and data transfer.

4 pin Type B male USB to 4 pin Type B female USB offer USB connectivity. Wire gauge configuration is the 24/28 AWG that is non-ferrous, solid, and electrically conducting