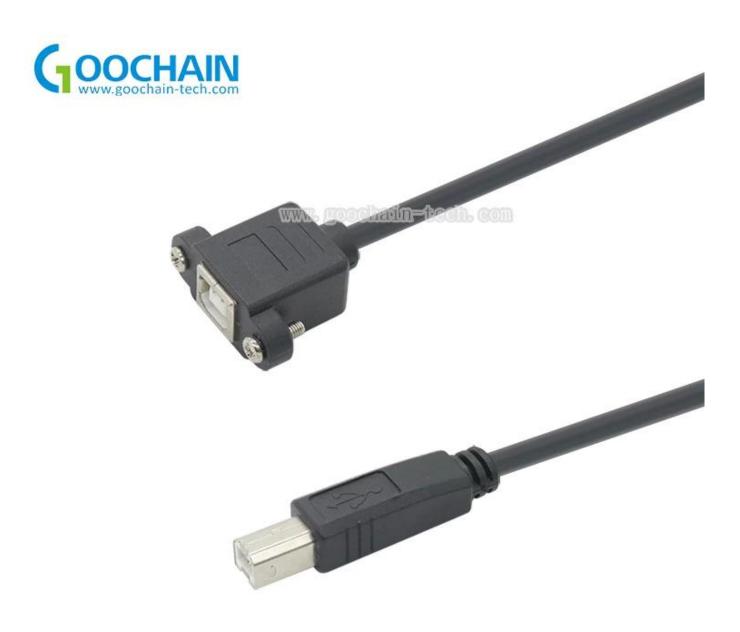

## **Product Features:**

Panel Mount B to B USB Cable features a 4 pin Type B male USB and 4 pin Type B female USB, which allows users to create extensions with existing connections. A convenient solution for custom enclosures such as internally mounted hard drives,

Panel Mount Cable allows connecting with the system case. Made with copper wiring, this cable enjoys better conductivity and provides easier connectivity.

Wiring of this cable has been done with aluminum Mylar foil that is braided for minimizing data loss and to improve efficiency.

Nickel-plated connectors of this cable prevent corrosion and add to the life of the cable. Connectors also ensure high speed data sharing and data transfer.

4 pin Type B male USB to 4 pin Type B female USB offer USB connectivity. Wire gauge configuration is the 24/28 AWG that is non-ferrous, solid, and electrically conducting