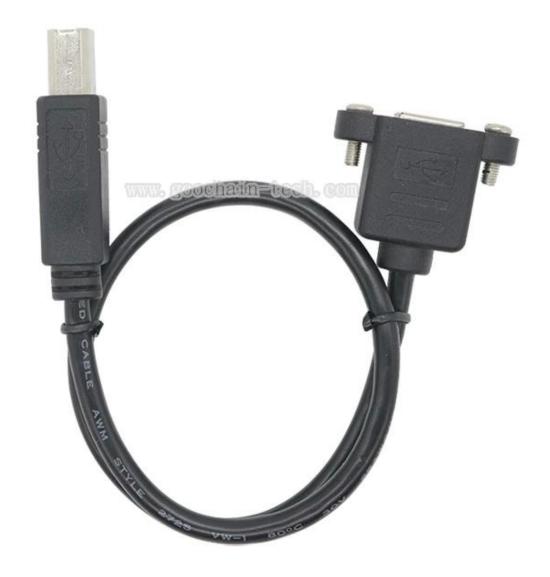

We have also produce <u>custom USB A Male to USB A Female extension cable</u>, This cable is with up angle design for the male end,made with high quality materials, The <u>panel mount USB type C extension cable</u> also make by high quality materials to made sure it data transfer and speed more stable,