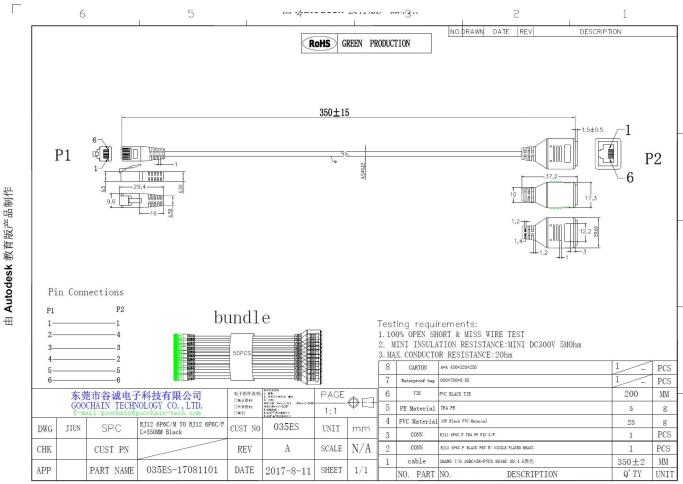

### **Product Features:**

RJ12 6p6c Female to Male Telephone Lan Network Ethernet Extension Cable 20cm Material : Enviornment PVC and Bare Copper Wires

Length: 20cm

 $Gender: Male \ to \ Female$ 

 $Feature: Injection \ Overmolded \ RJ12 \ 6P6C \ Plug \ cable \ with \ durable \ design$ 

We are professional manufacturer for these RJ12 6p6c cables, we can customize for different lengths and colors per customer requriement, We also make <u>RJ50 10P10C Shielded cables</u>, Please contact with us for drawing and more specification sheet,