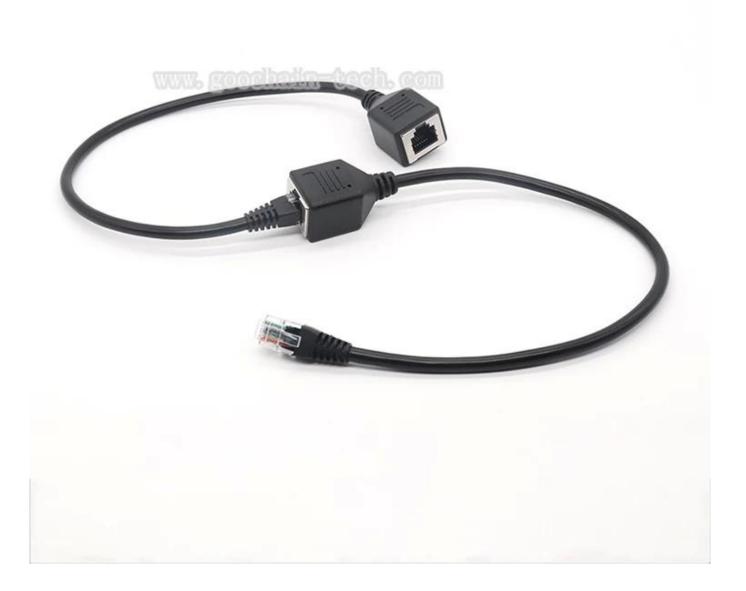

### **Product Features:**

RJ12 6p6c Female to Male Telephone Lan Network Ethernet Extension Cable 20cm Material : Enviornment PVC and Bare Copper Wires

Length: 20cm

 $Gender: Male \ to \ Female$ 

 $Feature: Injection \ Overmolded \ RJ12 \ 6P6C \ Plug \ cable \ with \ durable \ design$ 

We are professional manufacturer for these RJ12 6p6c cables, we can customize for different lengths and colors per customer requriement, We also make <u>RJ50 10P10C Shielded cables</u>, Please contact with us for drawing and more specification sheet,