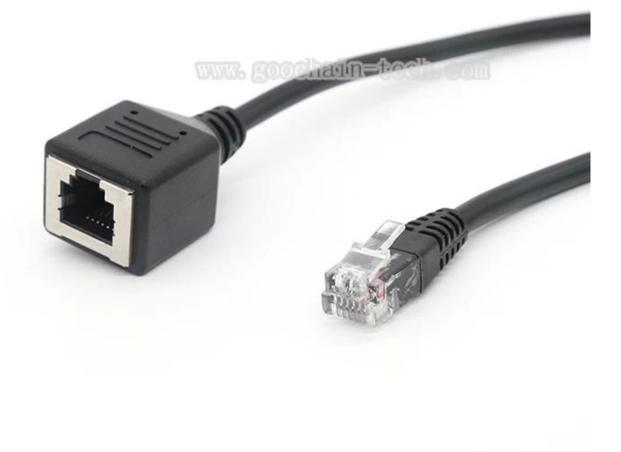

### **Product Features:**

RJ12 6p6c Female to Male Telephone Lan Network Ethernet Extension Cable 20cm Material : Enviornment PVC and Bare Copper Wires

Length: 20cm

 $Gender: Male \ to \ Female$ 

 $Feature: Injection \ Overmolded \ RJ12 \ 6P6C \ Plug \ cable \ with \ durable \ design$ 

We are professional manufacturer for these RJ12 6p6c cables, we can customize for different lengths and colors per customer requriement, We also make <u>RJ50 10P10C Shielded cables</u>, Please contact with us for drawing and more specification sheet,