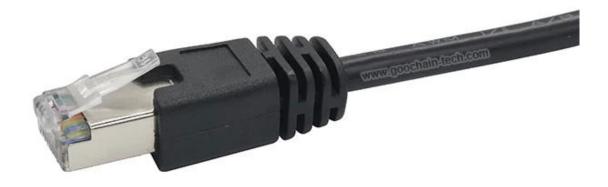

## **Product Features:**

Cisco 6' DB25 to RJ45 Modem/Console Cable, 72-3663-01

Does your new network deserve new console cables? Of course it does. We've got you covered with our Cisco DB25 to RJ45 Modem/Console Cable is used to easily attach the console or auxiliary port of a device to an external modem. This allows you to have remote management capabilities. We're really not sure what more you could ask for.