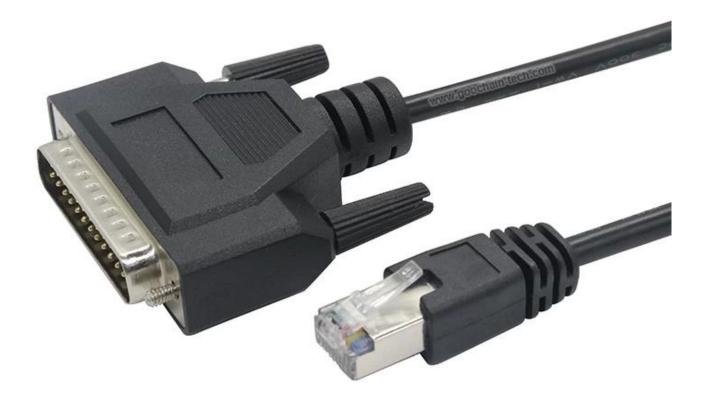

## **Product Features:**

Cisco 6' DB25 to RJ45 Modem/Console Cable, 72-3663-01

Does your new network deserve new console cables? Of course it does. We've got you covered with our Cisco DB25 to RJ45 Modem/Console Cable is used to easily attach the console or auxiliary port of a device to an external modem. This allows you to have remote management capabilities. We're really not sure what more you could ask for.