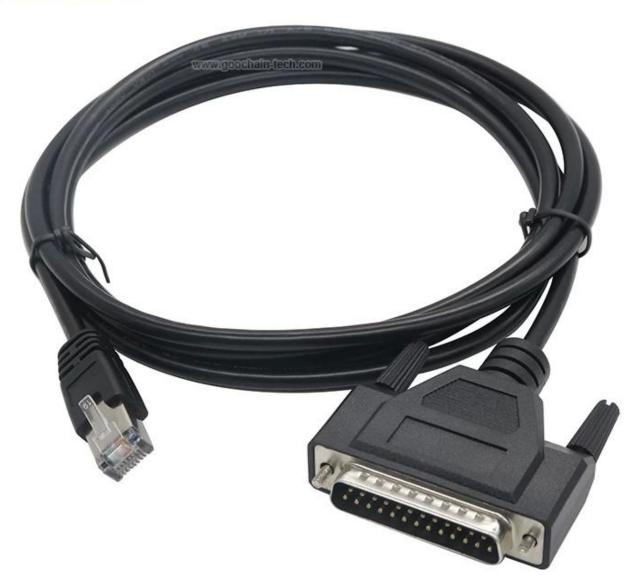

## **Product Features:**

Cisco 6' DB25 to RJ45 Modem/Console Cable, 72-3663-01

Does your new network deserve new console cables? Of course it does. We've got you covered with our Cisco DB25 to RJ45 Modem/Console Cable is used to easily attach the console or auxiliary port of a device to an external modem. This allows you to have remote management capabilities. We're really not sure what more you could ask for.