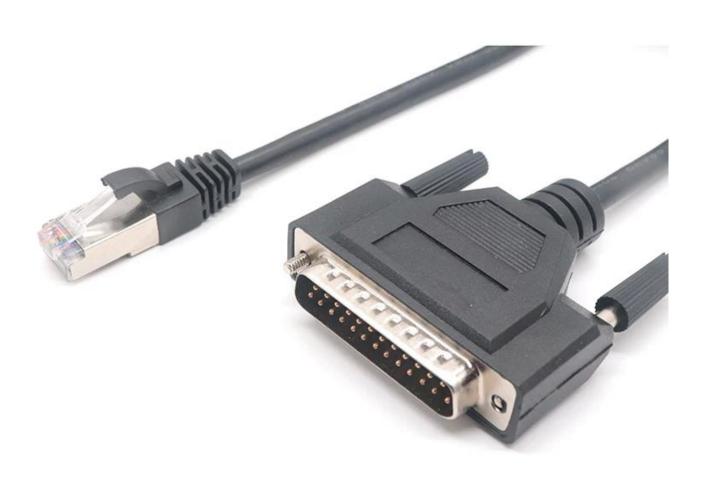

#### **Product Features:**

DB25 Male to RJ50 10P10C adapter Cable.

Allows the use of low cost flexible UTP cable, instead of bulky RS-232 cable.

Used to convert a DB connector to a modular connector. They can be wired to fit your applications using modular cabling to connect serial ports.

DB25 Male serial connector to RJ50 jack Cable 28 AWG internal wiring Crimped leads snap into jacks quickly for field installation Pinouts can be mapped to custom configurations if needed

As a professional custom ethernet cables manufacturer, Goochain also produce bellow cables for <u>RJ50 and RJ45 Moduler cables</u>,