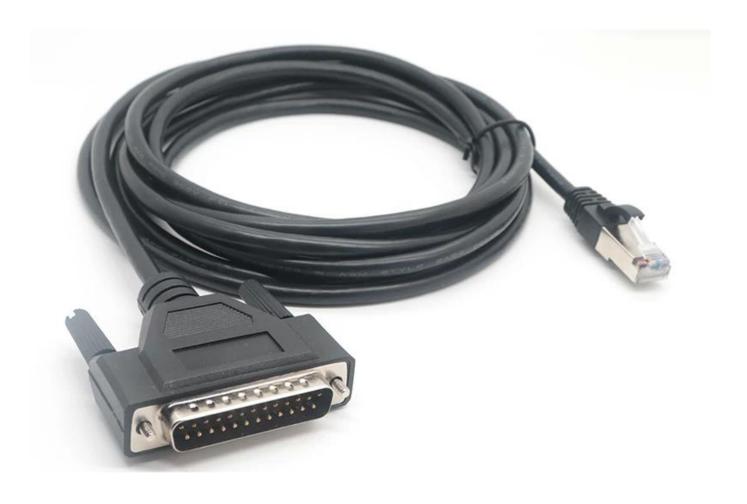

#### **Product Features:**

DB25 Male to RJ50 10P10C adapter Cable.

Allows the use of low cost flexible UTP cable, instead of bulky RS-232 cable.

Used to convert a DB connector to a modular connector. They can be wired to fit your applications using modular cabling to connect serial ports.

DB25 Male serial connector to RJ50 jack Cable 28 AWG internal wiring Crimped leads snap into jacks quickly for field installation Pinouts can be mapped to custom configurations if needed

As a professional custom ethernet cables manufacturer, Goochain also produce bellow cables for <u>RJ50 and RJ45 Moduler cables</u>,