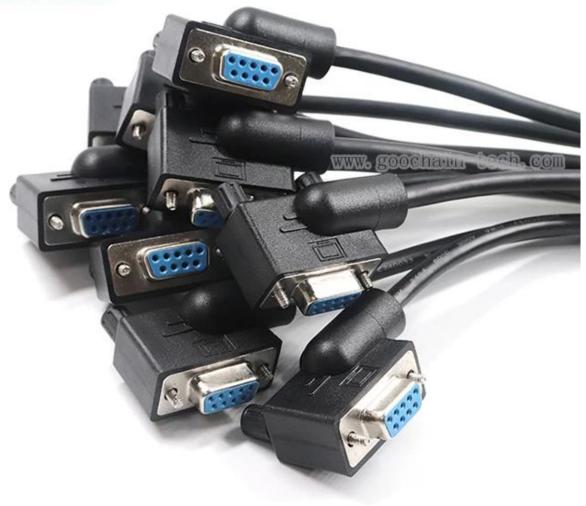

### **Product Features:**

DB9 female to female left curved to left curved converter cable can connect a device with a 9-pin male connector to a cable with a 9-pin male connector so that the data parameters on the device can be edited

This is a pass-through adapter, it is not suitable for some serial cables that require crossover or null modem type connections

The design of the elbow can adapt to the wiring in various narrow spaces, making the wiring more flexible, and it can also use corners, small spaces to turn, without folding lines, and the connector thumbscrews can provide quick and easy connection every time.

The DB9 serial cable uses a high-quality nickel-plated interface and a high-quality PVC injection shell, which has the functions of wear resistance, durability, and smooth transmission. Right Angle DB9 to DB9 Serial Cable