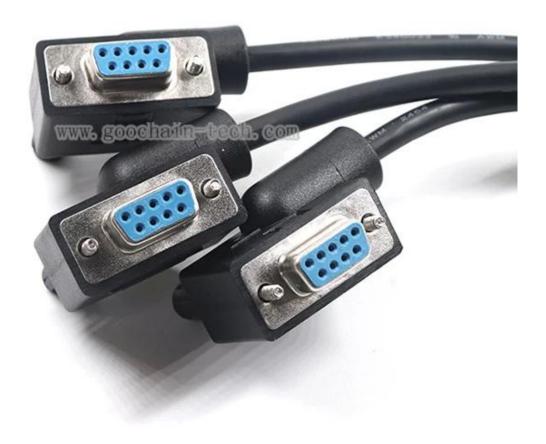

### **Product Features:**

DB9 female to female left curved to left curved converter cable can connect a device with a 9-pin male connector to a cable with a 9-pin male connector so that the data parameters on the device can be edited

This is a pass-through adapter, it is not suitable for some serial cables that require crossover or null modem type connections

The design of the elbow can adapt to the wiring in various narrow spaces, making the wiring more flexible, and it can also use corners, small spaces to turn, without folding lines, and the connector thumbscrews can provide quick and easy connection every time.

The DB9 serial cable uses a high-quality nickel-plated interface and a high-quality PVC injection shell, which has the functions of wear resistance, durability, and smooth transmission. Right Angle DB9 to DB9 Serial Cable