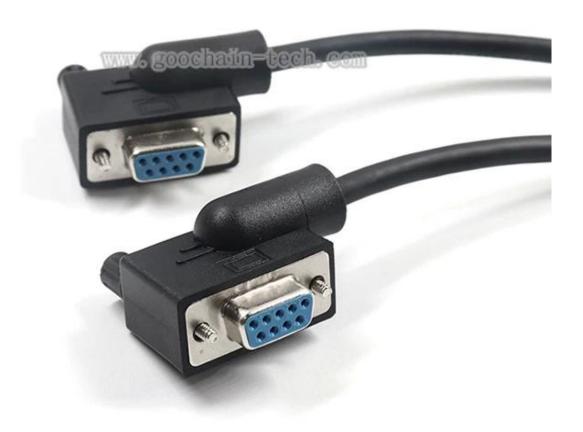

### **Product Features:**

DB9 female to female left curved to left curved converter cable can connect a device with a 9-pin male connector to a cable with a 9-pin male connector so that the data parameters on the device can be edited

This is a pass-through adapter, it is not suitable for some serial cables that require crossover or null modem type connections

The design of the elbow can adapt to the wiring in various narrow spaces, making the wiring more flexible, and it can also use corners, small spaces to turn, without folding lines, and the connector thumbscrews can provide quick and easy connection every time.

The DB9 serial cable uses a high-quality nickel-plated interface and a high-quality PVC injection shell, which has the functions of wear resistance, durability, and smooth transmission. Right Angle DB9 to DB9 Serial Cable