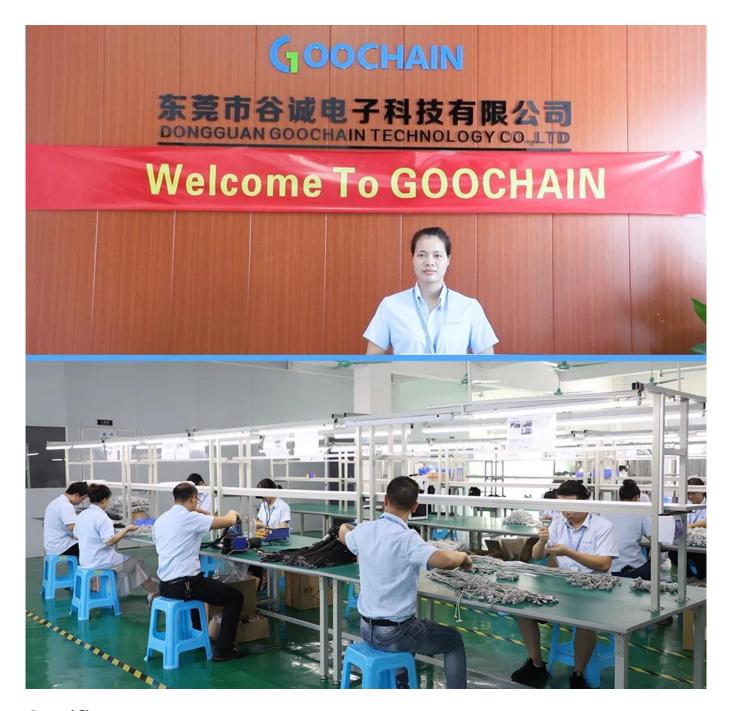

# custom Elbow db9 serial Cables Manufacturer Introduction

Goochain Technology Co.,Ltd is a professional custom cable assemblies manufacturer, manufacturing custom usb cables, Magnetic pogo pin cables manufacturer, Medical ecg cables, PoweredUSB extension Cables, Ethernet cables,Medical plugs and chargers,Wiring harnesses and computer cables, Founded in year of 2015 and we have 2000 square meters custom cable assemblies workshop, around 80 workers, 1 shift is 8 hours per day. We followed international ISO management Standard to make our custom cables, medical cables and chargers with Chinese factory price .