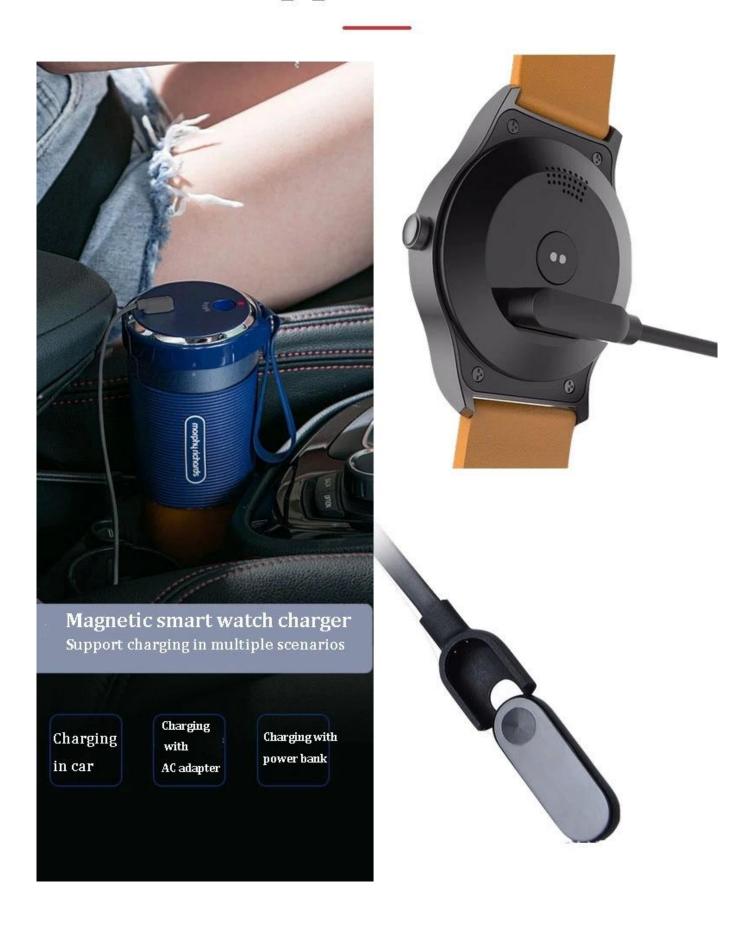

|
| Certification       | CE,FCC,ROHS,REACH,UKCA                                                    |

#### **Product Features:**

This smart watch charging cable is with 2pin magnetic pogo pin design, with a pin distance of 7.62mm that can suitable for most smart watch, it is also with a standard USB A connector so that you can connect to either a computer or a common charger to charge your smart watch very easy,

We also make <u>5pin magnetic pogo pin charging cables</u>, 10pin magnetic pogo pin charging cables that use for iPad or smart watch, We can also custom the cable head shape and pin quantity as required,

We have designed a special <u>USB Type C to 10 pin up angle magnetic pogo pin cable</u>, it charges your iPhone and iPad with a fast current,



# **Application**



## product description:

Materials: PVC+ABS

POGO PIN: Gold plated

Magnetic: N52

Core: International standard pure copper 10\*0.01mm

Application: smart watch charging & pogo pin charging

for vacuum flask

Color: Black, white





### **Company Introduction**

 $\frac{Goochain\ Technology\ Co., Ltd}{Co., Ltd}\ is\ a\ professional\ custom\ cable\ assemblies\ manufacturer,\ manufacturing\ custom\ usb\ cables,\ Magnetic\ pogo\ pin\ cables\ manufacturer\ ,\ Medical\ ecg\ cables\ ,\ PoweredUSB\ extension\ Cables,\ Ethernet\ cables,Medical\ plugs\ and\ chargers,Wiring\ harnesses\ and\ computer\ cables\ ,\ Founded\ in\ year\ of\ 2015\ and\ we\ have\ 2000\ square\ meters\ custom\ cable\ assemblies\ workshop,\ around\ 80\ workers,\ 1\ shift\ is\ 8\ hours\ per\ day.\ We\ followed\ international