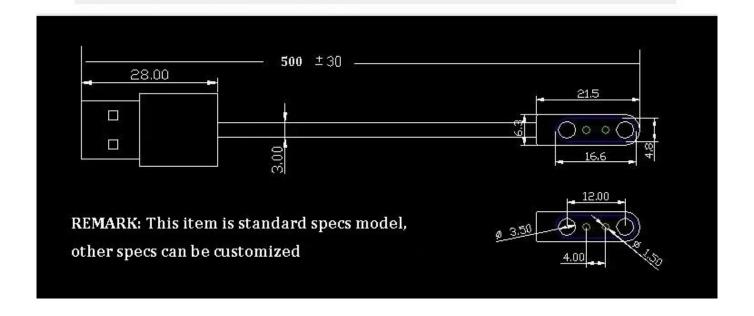

#### **Product Features:**

This smart watch charging cable is with 2pin magnetic pogo pin design, with a pin distance of 7.62mm that can suitable for most smart watch, it is also with a standard USB A connector so that you can connect to either a computer or a common charger to charge your smart watch very easy,

We also make <u>5pin magnetic pogo pin charging cables</u>, 10pin magnetic pogo pin charging cables that use for iPad or smart watch, We can also custom the cable head shape and pin quantity as required,