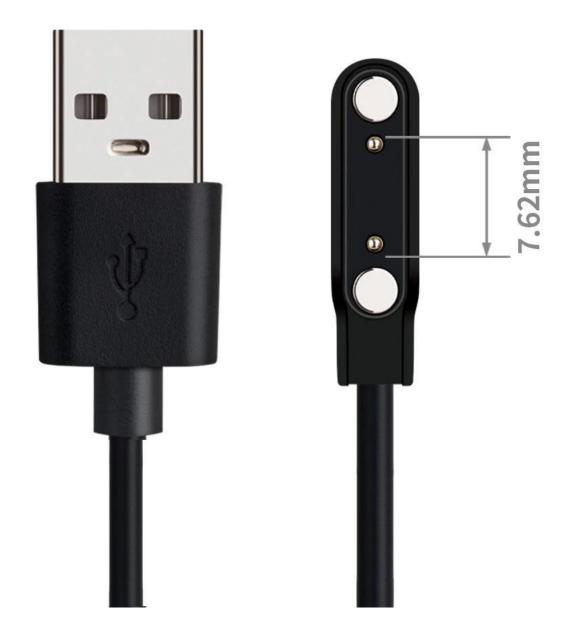

#### **Product Features:**

This smart watch charging cable is with 2pin magnetic pogo pin design, with a pin distance of 7.62mm that can suitable for most smart watch, it is also with a standard USB A connector so that you can connect to either a computer or a common charger to charge your smart watch very easy,

## product description:

Materials: PVC+ABS

POGO PIN: Gold plated

Magnetic: N52

Core: International standard pure copper 10\*0.01mm

Application: smart watch charging & pogo pin charging

for vacuum flask

Color: Black, white