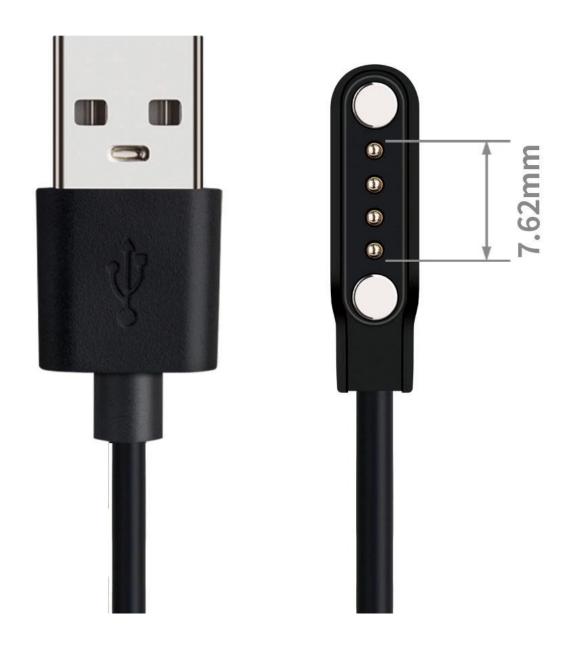

#### **Product Features:**

This smart watch charging cable is with 2pin magnetic pogo pin design, with a pin distance of 7.62mm that can suitable for most smart watch, it is also with a standard USB A connector so that you can connect to either a computer or a common charger to charge your smart watch very easy,

## product description:

Materials: PVC+ABS

POGO PIN: Gold plated

Magnetic: N52

Core: International standard pure copper 10\*0.01mm

Application: smart watch charging & pogo pin charging

for vacuum flask

Color: Black, white