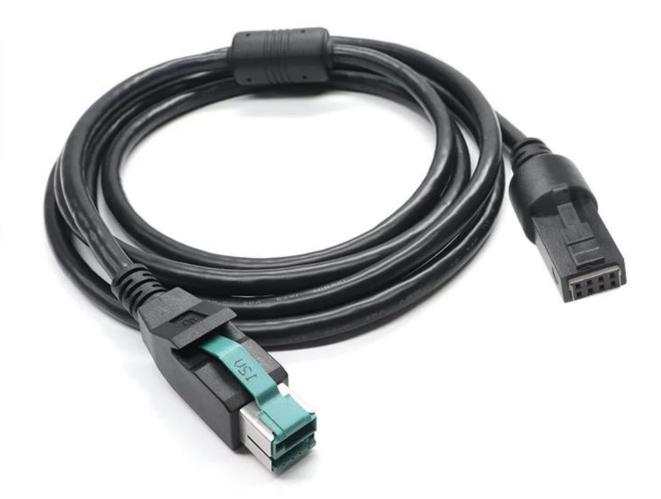

### **Product Features:**

This 12v 2x4 PoweredUSB cable provides a single cable connection that supplies both the standard USB communication signals and extra power. The design of 12v PoweredUSB cable and its connectors allow for hot-plugging. This combined with Plug-and-Play operating systems allows USB power cable to be easily maintained and supported in the retail environment.

This limitation takes away from the true "Plug-and-Play" idea conceived for USB peripherals. This PoweredUSB cable provides that functionality. This 6ft 12v to 2x4 Powered USB Cable features one 12v Powered USB Connector as well as one 2x4 Pin Connector, providing a durable 6ft connection for Powered USB devices such as POS printers, etc.

Technical Specs: Connector A: PoweredUSB 12V (8 pin; Host Side) Male, Connector, B: -PoweredUSB 2x4 (8 pin; Remote Side) Female,

As a professional custom industrial cable assembly manufacturer Goochain also produce 24V PoweredUSB Male to 24v Powered USB Female extension cable, Y splitter 24V PoweredUSB to power din 3pin and USB B male cable for Epson printer, We have all the injection mold for connector from 5V 12V 24V PoweredUSB , If you have any needs for this series of cable please feel free to contact with us,