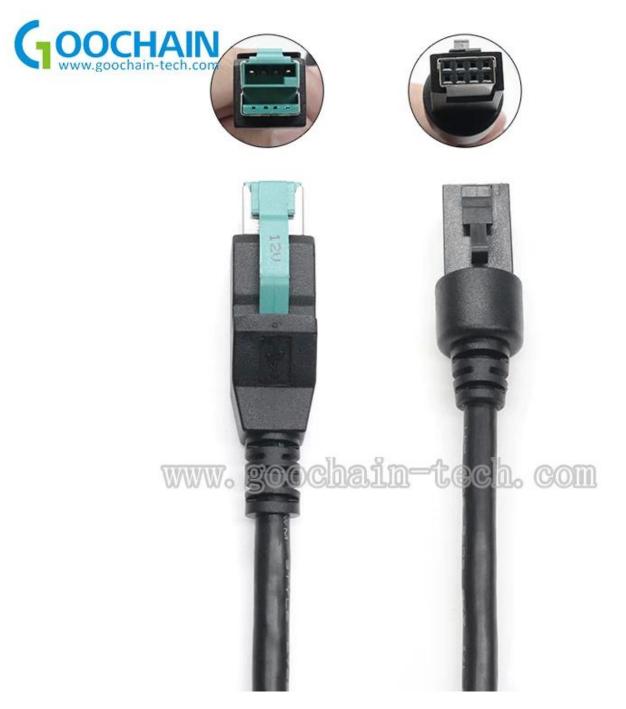

### **Product Features:**

This 12v 2x4 PoweredUSB cable provides a single cable connection that supplies both the standard USB communication signals and extra power. The design of 12v PoweredUSB cable and its connectors allow for hot-plugging. This combined with Plug-and-Play operating systems allows USB power cable to be easily maintained and supported in the retail environment.

This limitation takes away from the true "Plug-and-Play" idea conceived for USB peripherals. This PoweredUSB cable provides that functionality. This 6ft 12v to 2x4 Powered USB Cable features one 12v Powered USB Connector as well as one 2x4 Pin Connector, providing a durable 6ft connection for Powered USB devices such as POS printers, etc.

Technical Specs: Connector A: PoweredUSB 12V (8 pin; Host Side) Male, Connector, B: -PoweredUSB 2x4 (8 pin; Remote Side) Female,

As a professional custom industrial cable assembly manufacturer Goochain also produce 24V PoweredUSB Male to 24v Powered USB Female extension cable, Y splitter 24V PoweredUSB to power din 3pin and USB B male cable for Epson printer, We have all the injection mold for connector from 5V 12V 24V PoweredUSB , If you have any needs for this series of cable please feel free to contact with us,