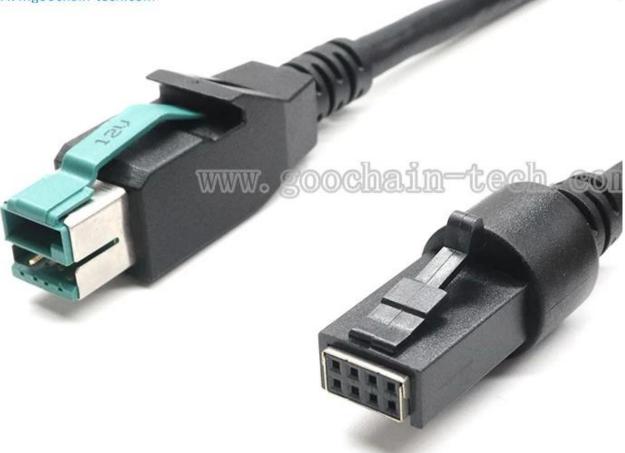

### **Product Features:**

This 12v 2x4 PoweredUSB cable provides a single cable connection that supplies both the standard USB communication signals and extra power. The design of 12v PoweredUSB cable and its connectors allow for hot-plugging. This combined with Plug-and-Play operating systems allows USB power cable to be easily maintained and supported in the retail environment.

This limitation takes away from the true "Plug-and-Play" idea conceived for USB peripherals. This PoweredUSB cable provides that functionality. This 6ft 12v to 2x4 Powered USB Cable features one 12v Powered USB Connector as well as one 2x4 Pin Connector, providing a durable 6ft connection for Powered USB devices such as POS printers, etc.

Technical Specs: Connector A: PoweredUSB 12V (8 pin; Host Side) Male, Connector, B: -PoweredUSB 2x4 (8 pin; Remote Side) Female,

As a professional custom industrial cable assembly manufacturer Goochain also produce 24V PoweredUSB Male to 24v Powered USB Female extension cable, Y splitter 24V PoweredUSB to power din 3pin and USB B male cable for Epson printer, We have all the injection mold for connector from 5V 12V 24V PoweredUSB , If you have any needs for this series of cable please feel free to contact with us,