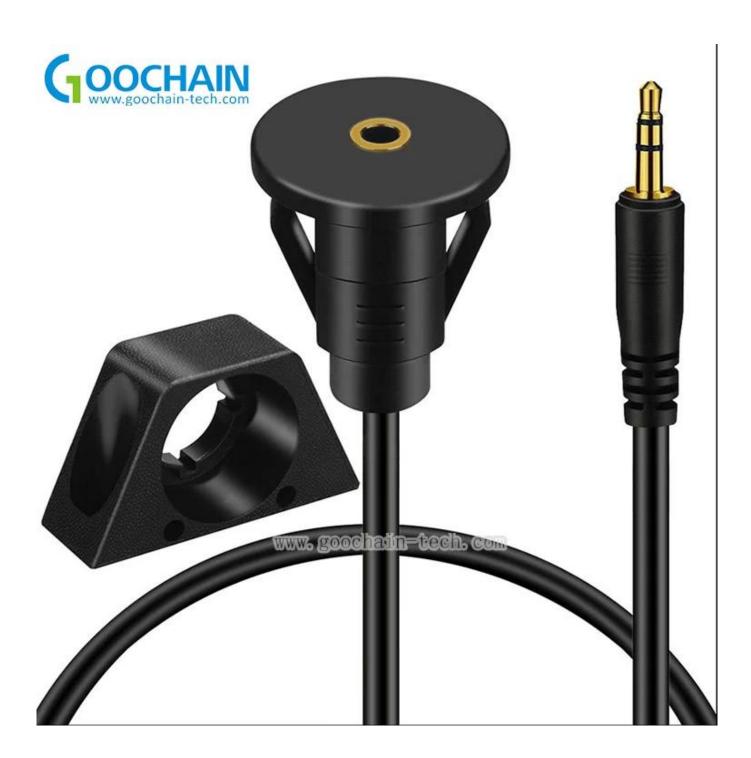

#### **Product Features:**

Gold plated Connector: 3.5mm port to 3.5mm plug, With Mounting Panel.

Connects devices that use 3.5mm audio ports, High speed Extension Lead

Mounting Panel can be used above the base of the car dashboard

There will be a suitable hole on each product, so that you can put the cables through the bracket is connected to the car or motorcycle dashboard above; The length of 2 meters can be used in automotive motorcycle Marine products.

Ideal for newer aftermarket head units such as Pioneer, Kenwood and Alpine that feature a rear USB input

This GOOCHAIN handy mountable 3.5mm (1/8) extension can be used to either provide a flush mounted on your dash or other surface. Alternatively, use the provided bracket to mount on any suitable surface.

Bracket included to allow mounting of socket on your car's dashboard.

Approx 2m long cable Can be plugged into any car stereo equipped with a AUX input.

#### Mounting options:

- 1. Flush mount the socket to your dashboard or other surface
- 2. Mount to dash using the bracket and screws see the picture Can be plugged into any car stereo equipped with a AUX input.