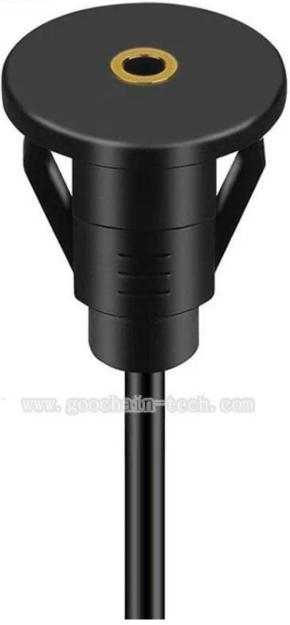

#### Features:

Works with vehicles with 3.5mm AUX Input Designed for in car but can be used for any application Use an existing hole or cut a hole in your dashboard and clip in the socket to flush mount it to your vehicle's dash.

#### Mounting options:

- 1. Flush mount the socket to your dashboard or other surface
- 2. Mount to dash using the bracket and screws see the picture Can be plugged into any car stereo equipped with a AUX input.