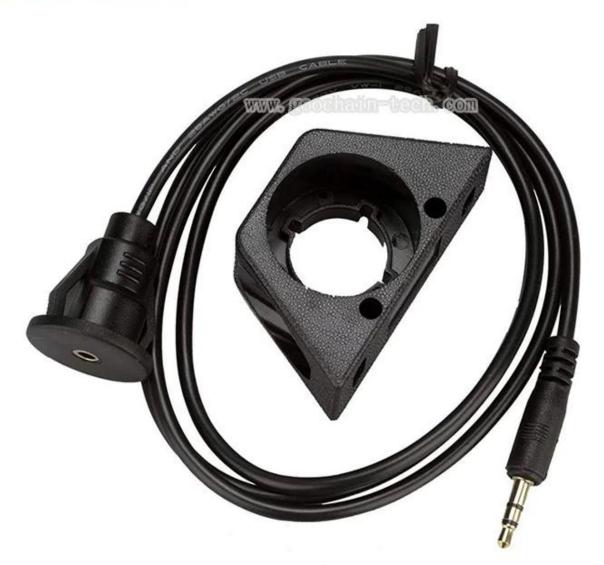

#### **Product Features:**

Gold plated Connector: 3.5mm port to 3.5mm plug, With Mounting Panel.

Connects devices that use 3.5mm audio ports, High speed Extension Lead

Mounting Panel can be used above the base of the car dashboard

There will be a suitable hole on each product, so that you can put the cables through the bracket is connected to the car or motorcycle dashboard above; The length of 2 meters can be used in automotive motorcycle Marine products.

Ideal for newer aftermarket head units such as Pioneer, Kenwood and Alpine that feature a rear USB input

This GOOCHAIN handy mountable 3.5mm (1/8) extension can be used to either provide a flush mounted on your dash or other surface. Alternatively, use the provided bracket to mount on any suitable surface.

Bracket included to allow mounting of socket on your car's dashboard.

Approx 2m long cable Can be plugged into any car stereo equipped with a AUX input.

#### Mounting options:

- 1. Flush mount the socket to your dashboard or other surface
- 2. Mount to dash using the bracket and screws see the picture Can be plugged into any car stereo equipped with a AUX input.