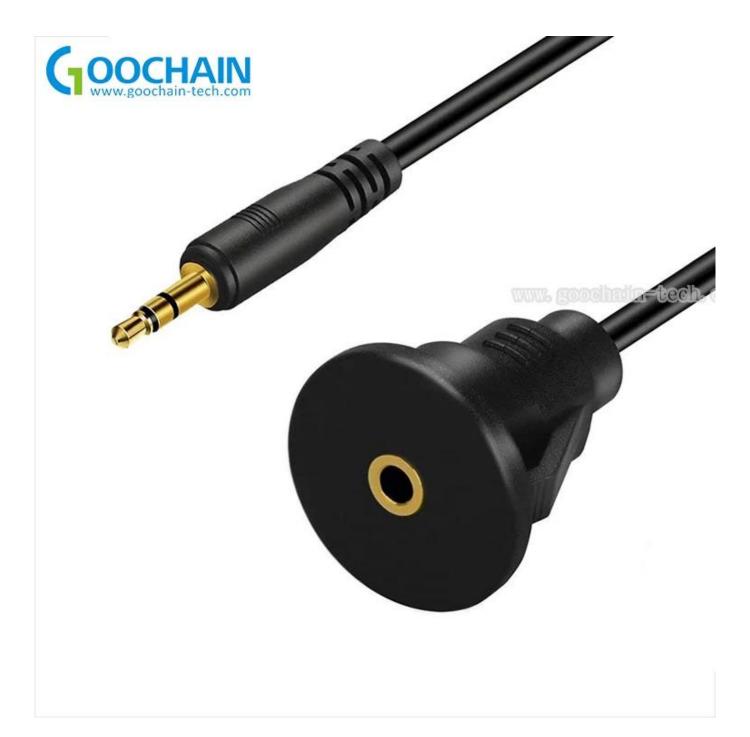

#### **Product Features:**

Gold plated Connector: 3.5mm port to 3.5mm plug, With Mounting Panel.

Connects devices that use 3.5mm audio ports, High speed Extension Lead

Mounting Panel can be used above the base of the car dashboard

This batige 3.5mm extension mount is designed for in car/Boat/Bike/Trailer use and is compatible with any car stereo Boat or Bike equipped with a 3.5mm Aux Input.

Bracket included to allow mounting of socket on your car's dashboard.

Approx 2m long cable Can be plugged into any car stereo equipped with a AUX input.