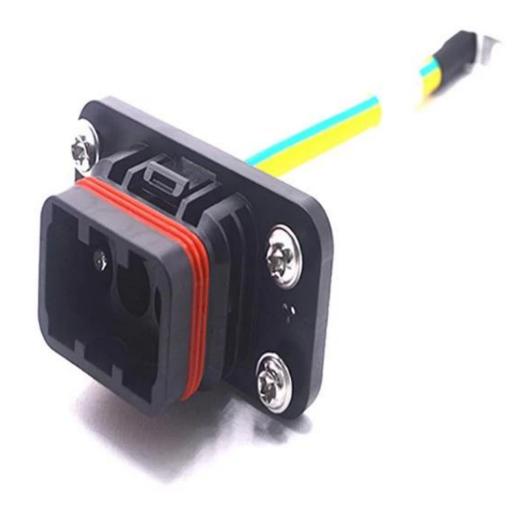

## **Product Specification:**

Customized Wurth Auto 3pin Connector Plug Connector to M8 Ring Terminal Wire Harness and Cable Assembly for New Energy Car Electronic

• Connector: RNB8-4

Color: Black, Red or Customized
UL10629 10AWG Standard Cable
Length: 100mm or customized
Terminal: Cold Press R-Ring type

Following is our product show about Energy storage battery power cable

**Company Introduction** 