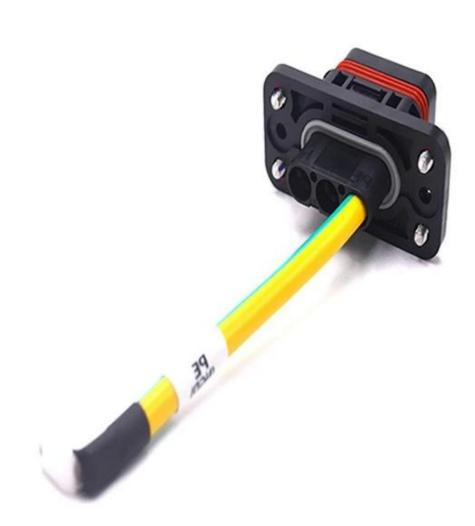

## **Product Specification:**

Customized Wurth Auto 3pin Connector Plug Connector to M8 Ring Terminal Wire Harness and Cable Assembly for New Energy Car Electronic

• Connector: RNB8-4

Color: Black, Red or Customized
UL10629 10AWG Standard Cable
Length: 100mm or customized
Terminal: Cold Press R-Ring type

Following is our product show about Energy storage battery power cable

**Company Introduction** 