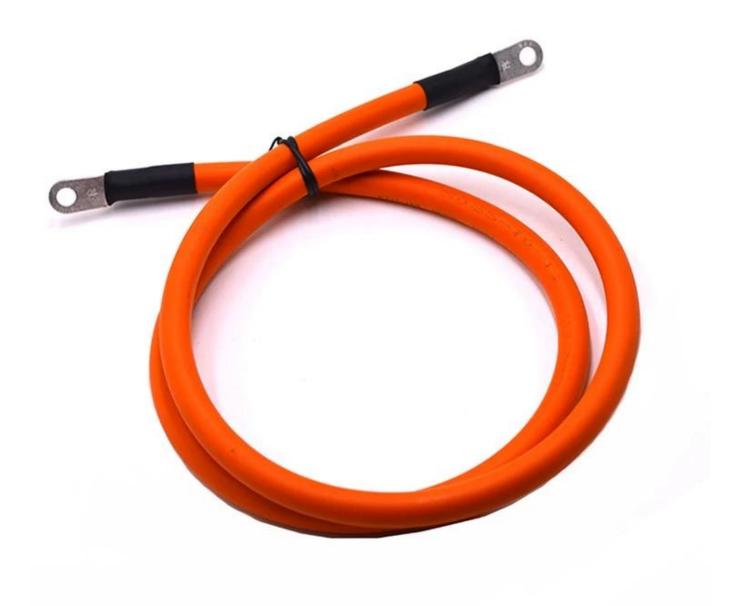

## **Product Specification:**

Customization EV25mm2 Energy storage battery power cable 22-6S ring terminal wire harness

Connector: 22-6S

Color: Black, Red or Customized
UL10629 8AWG Standard Cable
Length: 320mm or customized

• Terminal: R-Ring type

We have many types energy wire harness, 35-6 Energy Storage connector R Type terminal cable assembly for Electronic, energy storage connector terminal cable. Except **New**Energy Wire Harness, we also produce many kind of cable, like usb cable, **powered usb**cable, medical cable, spring loaded pogo pin cable, audio and video cable and so on.

OEM ODM is acceptable, welcome to contact with us.

Following is our product show about EV25mm2 Energy storage battery power cable

**Company Introduction** 