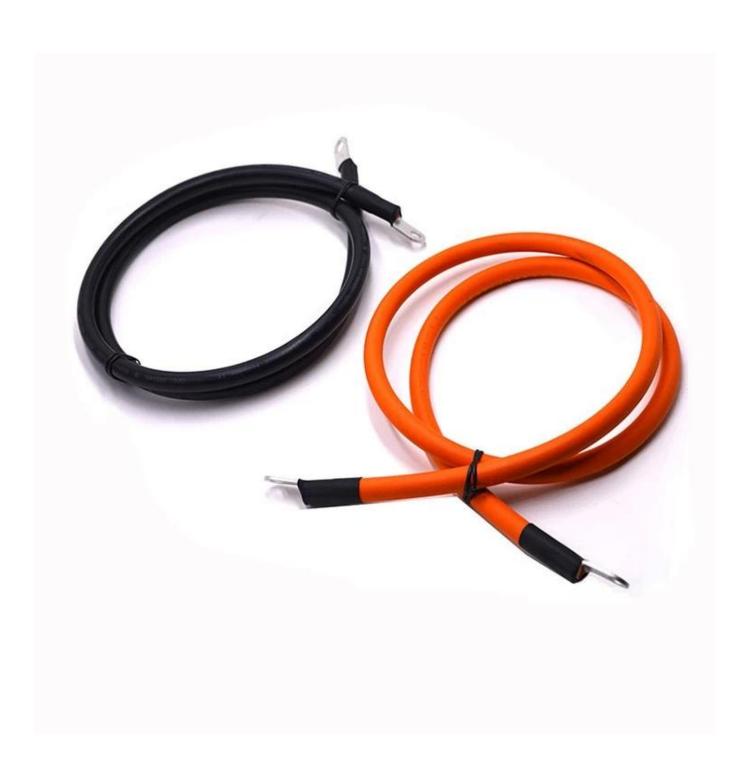

## **Product Specification:**

Customization EV25mm2 Energy storage battery power cable 22-6S ring terminal wire harness

Connector: 22-6S

Color: Black, Red or Customized
UL10629 8AWG Standard Cable
Length: 320mm or customized

• Terminal: R-Ring type

We have many types energy wire harness, 35-6 Energy Storage connector R Type terminal cable assembly for Electronic, energy storage connector terminal cable. Except **New**Energy Wire Harness, we also produce many kind of cable, like usb cable, **powered usb**cable, medical cable, spring loaded pogo pin cable, audio and video cable and so on.

OEM ODM is acceptable, welcome to contact with us.

Following is our product show about EV25mm2 Energy storage battery power cable

**Company Introduction** 