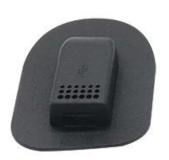

#### **Product Features:**

Material: plastic;

The built-in USB TYPE A charging data cable of the backpack, as long as the mobile power supply connects the backpack data cable, the USB type A interface can realize charging operation, the operation is simple, safe and reliable. Apply to a variety of outdoor backpacks that will allow you to relax your hands during an outdoor trip.

Package Content: External usb type A extension charging port.

As a cable manufacter, we also have another cable for backpack, like Type C Case external-usb-type-c-male-to-usb-type-c-female-cable-for-backpack-and-shoulder-bags.

#### **Product Picture:**