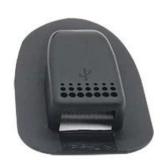

#### **Product Features:**

Material: plastic;

The built-in USB TYPE A charging data cable of the backpack, as long as the mobile power supply connects the backpack data cable, the USB type A interface can realize charging operation, the operation is simple, safe and reliable. Apply to a variety of outdoor backpacks that will allow you to relax your hands during an outdoor trip.

Package Content: External usb type A extension charging port.

As a cable manufacter, we also have another cable for backpack, like Type C Case external-usb-type-c-male-to-usb-type-c-female-cable-for-backpack-and-shoulder-bags.

#### **Product Picture:**