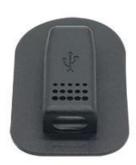

#### **Product Features:**

Material: plastic;

The built-in USB TYPE A charging data cable of the backpack, as long as the mobile power supply connects the backpack data cable, the USB type A interface can realize charging operation, the operation is simple, safe and reliable. Apply to a variety of outdoor backpacks that will allow you to relax your hands during an outdoor trip.

Package Content: External usb type A extension charging port.

As a cable manufacter, we also have another cable for backpack, like Type C Case external-usb-type-c-male-to-usb-type-c-female-cable-for-backpack-and-shoulder-bags.

#### **Product Picture:**