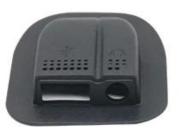

#### **Product Features:**

Material: plastic;

The built-in USB TYPE A charging data cable of the backpack, as long as the mobile power supply connects the backpack data cable, the USB type A interface can realize charging operation, the operation is simple, safe and reliable. Apply to a variety of outdoor backpacks that will allow you to relax your hands during an outdoor trip.

Package Content: External usb type A extension charging port.

As a cable manufacter, we also have another cable for backpack, like Type C Case external-usb-type-c-male-to-usb-type-c-female-cable-for-backpack-and-shoulder-bags.

#### **Product Picture:**