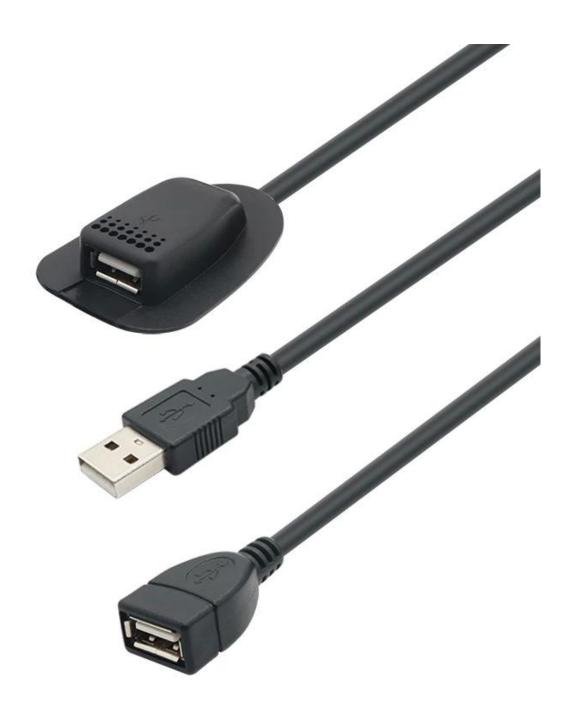

#### **Product Features:**

Material: plastic;

The built-in USB TYPE A charging data cable of the backpack, as long as the mobile power supply connects the backpack data cable, the USB type A interface can realize charging operation, the operation is simple, safe and reliable. Apply to a variety of outdoor backpacks that will allow you to relax your hands during an outdoor trip.

Package Content: External usb type A extension charging port.

As a cable manufacter, we also have another cable for backpack, like Type C Case external-usb-type-c-male-to-usb-type-c-female-cable-for-backpack-and-shoulder-bags.

#### **Product Picture:**