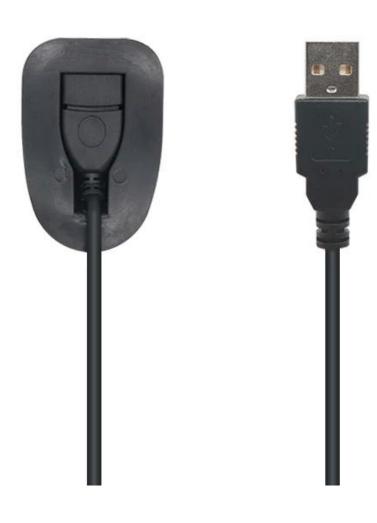

#### **Product Features:**

Material: plastic;

The built-in USB TYPE A charging data cable of the backpack, as long as the mobile power supply connects the backpack data cable, the USB type A interface can realize charging operation, the operation is simple, safe and reliable. Apply to a variety of outdoor backpacks that will allow you to relax your hands during an outdoor trip.

Package Content: External usb type A extension charging port.

As a cable manufacter, we also have another cable for backpack, like Type C Case external-usb-type-c-male-to-usb-type-c-female-cable-for-backpack-and-shoulder-bags.

#### **Product Picture:**