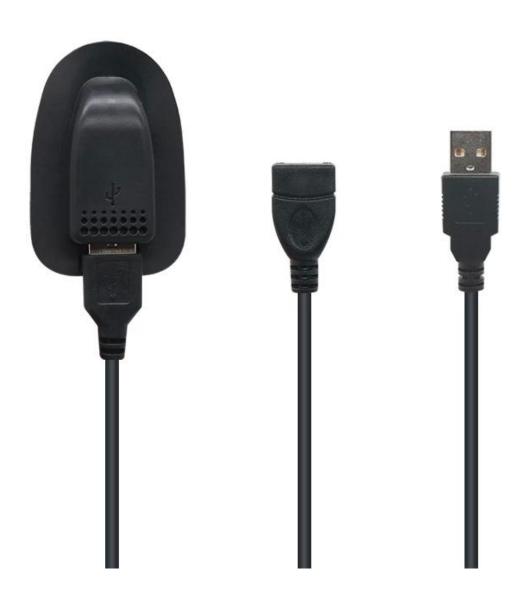

#### **Product Features:**

Material: plastic;

The built-in USB TYPE A charging data cable of the backpack, as long as the mobile power supply connects the backpack data cable, the USB type A interface can realize charging operation, the operation is simple, safe and reliable. Apply to a variety of outdoor backpacks that will allow you to relax your hands during an outdoor trip.

Package Content: External usb type A extension charging port.

As a cable manufacter, we also have another cable for backpack, like Type C Case external-usb-type-c-male-to-usb-type-c-female-cable-for-backpack-and-shoulder-bags.

#### **Product Picture:**