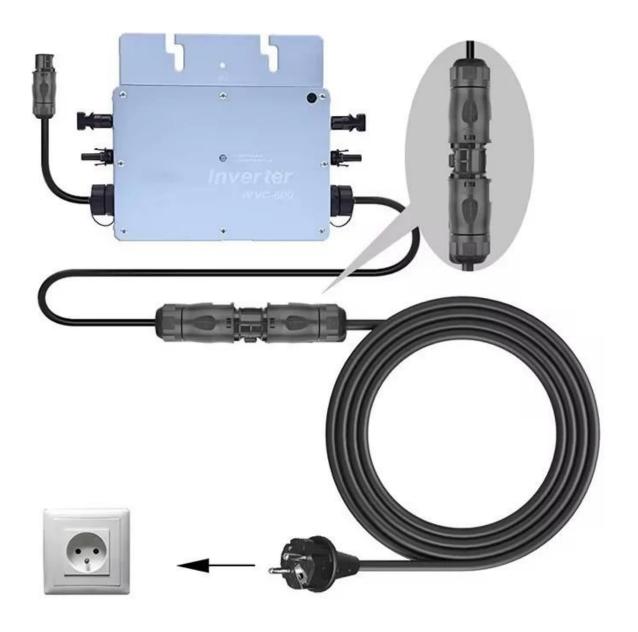

Photovoltaic cable is a single core conductor used to connect photovoltaic power system panels. A photovoltaic system or solar panel is a power generation system that captures sunlight to generate electricity through an energy conversion process. A photovoltaic line is a specific type of line created for photovoltaic applications.

#### **Product characteristics:**

- 1. Mains connection cable, for AC connection of the module inverter to a Schuko socket. Cable Diameter: 10mm.
- 2. On one side with mounted Betteri BC01 (female) power connection socket, the other side with Schuko plug.
- 3. Suitable for single phase micro inverters with Betteri connector, compatible with AP systems, Hoymiles, Deye, Envertech, Huayu, Bosswerk or TSUN-TSOL.