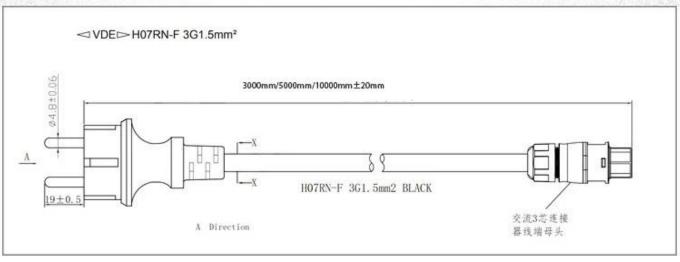

#### **Product characteristics:**

- 1. Mains connection cable, for AC connection of the module inverter to a Schuko socket. Cable Diameter: 10mm.
- 2. On one side with mounted Betteri BC01 (female) power connection socket, the other side with Schuko plug.
- 3. Suitable for single phase micro inverters with Betteri connector, compatible with AP systems, Hoymiles, Deye, Envertech, Huayu, Bosswerk or TSUN-TSOL.