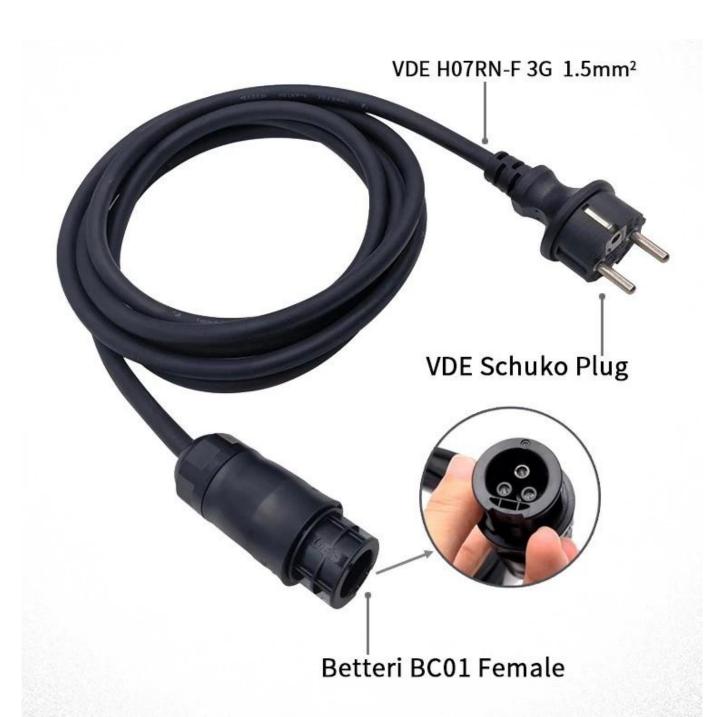

#### **Product characteristics:**

- 1. Mains connection cable, for AC connection of the module inverter to a Schuko socket. Cable Diameter: 10mm.
- 2. On one side with mounted Betteri BC01 (female) power connection socket, the other side with Schuko plug.
- 3. Suitable for single phase micro inverters with Betteri connector, compatible with AP systems, Hoymiles, Deye, Envertech, Huayu, Bosswerk or TSUN-TSOL.