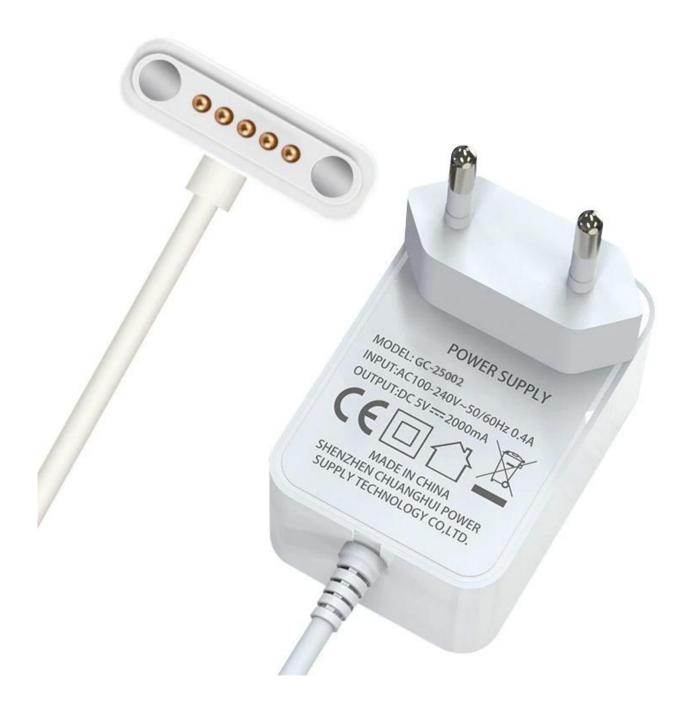

#### **Product Feature:**

The <u>**5** Pin Spring Loaded Pogo Pin to EU/UK/US Plug Adapter Cable</u> is designed for highreliability applications where stable and flexible power connection is essential. It consists of two main components:

- 1. **Magnetic Pogo Pin Connector (5P)** Our precision-machined, gold-plated spring loaded pogo pins ensure low contact resistance and long-lasting performance. Ideal for repeated plug-in/out cycles and demanding environments.
- <u>AC Power Adapter (EU/UK/US)</u> Available in various regional standards, our power adapter is securely connected to the pogo pin cable to support AC-to-DC power conversion for your device.

This cable assembly is widely used in **medical electronics, testing equipment, smart docking stations, POS terminals, and smart charging solutions**. Spring Loaded Connector Cable Factory

As a **certified cable harness and pogo pin manufacturer**, we offer complete **OEM/ODM services**, including plug molding, cable cutting, pin layout customization, and private label branding. We support low MOQ and fast sample delivery for evaluation.