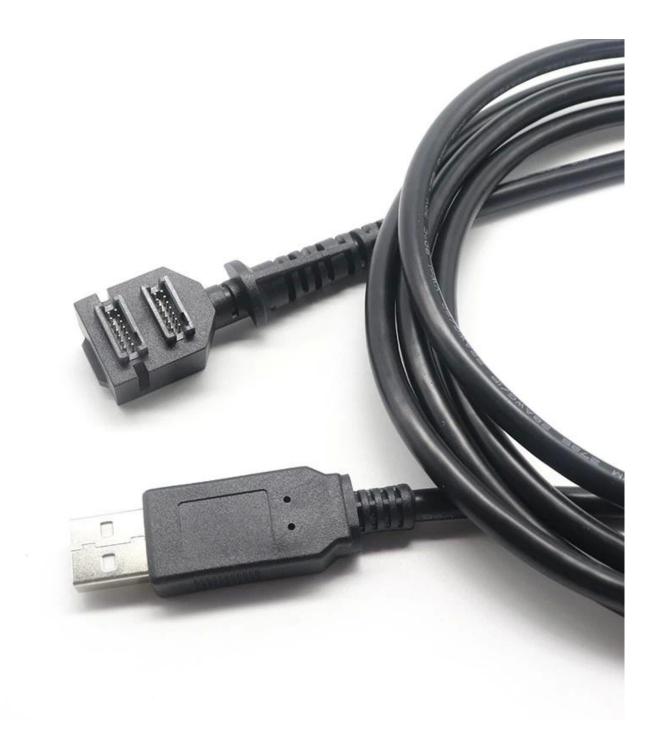

## **Product characteristics:**

10Feet Double 14pin IDC to USB2.0 A Male Power Charging Cable Compatible for Verifone VX820 VX805

Up to 480 Mbps transfers data speed for USB 2.0 devices, the USB Type B cable is backwards compliant with full-speed USB 1.1 (12 Mbps) and low-speed USB 1.0 (1.5 Mbps). CABLE SPECIFICATION:28AWG/1P,22AWG/2C.Length about:6.6FEET(2M) MATERIAL:PVC + Tinned Connectors for optimal signal clarity to minimize interference. PLUG&PLAY:Plug the standard Type-A Male connector into your computer, and the Double 14Pin Pitch 1.27 IDC connector into your Verifone Vx805 Vx820 device. COMPATIBLE:This VX805/VX820 USB Cable provides a more stable data transmission and offer a more efficient work way for you.

APC Cable USB to RJ50 Control Cable for Smart UPS

Verifone VX805/VX820 USB Cable 2M Cable CBL-282-045-01-A