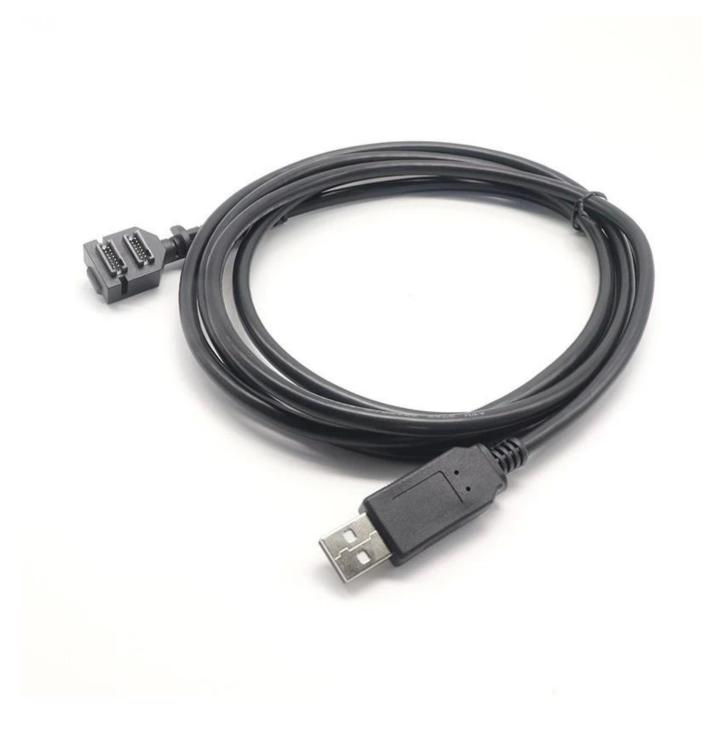

## **Product characteristics:**

10Feet Double 14pin IDC to USB2.0 A Male Power Charging Cable Compatible for Verifone VX820 VX805

Up to 480 Mbps transfers data speed for USB 2.0 devices, the USB Type B cable is backwards compliant with full-speed USB 1.1 (12 Mbps) and low-speed USB 1.0 (1.5 Mbps). CABLE SPECIFICATION:28AWG/1P,22AWG/2C.Length about:6.6FEET(2M) MATERIAL:PVC + Tinned Connectors for optimal signal clarity to minimize interference. PLUG&PLAY:Plug the standard Type-A Male connector into your computer, and the Double 14Pin Pitch 1.27 IDC connector into your Verifone Vx805 Vx820 device. COMPATIBLE:This VX805/VX820 USB Cable provides a more stable data transmission and offer a more efficient work way for you.

APC Cable USB to RJ50 Control Cable for Smart UPS

Verifone VX805/VX820 USB Cable 2M Cable CBL-282-045-01-A