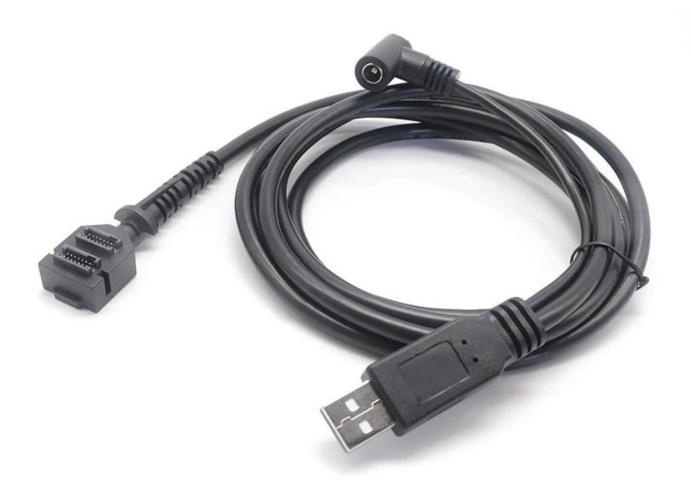

## **Product characteristics:**

10Feet Double 14pin IDC to USB2.0 A Male Power Charging Cable Compatible for Verifone VX820 VX805

Up to 480 Mbps transfers data speed for USB 2.0 devices, the USB Type B cable is backwards compliant with full-speed USB 1.1 (12 Mbps) and low-speed USB 1.0 (1.5 Mbps). CABLE SPECIFICATION:28AWG/1P,22AWG/2C.Length about:6.6FEET(2M) MATERIAL:PVC + Tinned Connectors for optimal signal clarity to minimize interference. PLUG&PLAY:Plug the standard Type-A Male connector into your computer, and the Double 14Pin Pitch 1.27 IDC connector into your Verifone Vx805 Vx820 device. COMPATIBLE:This VX805/VX820 USB Cable provides a more stable data transmission and offer a more efficient work way for you.