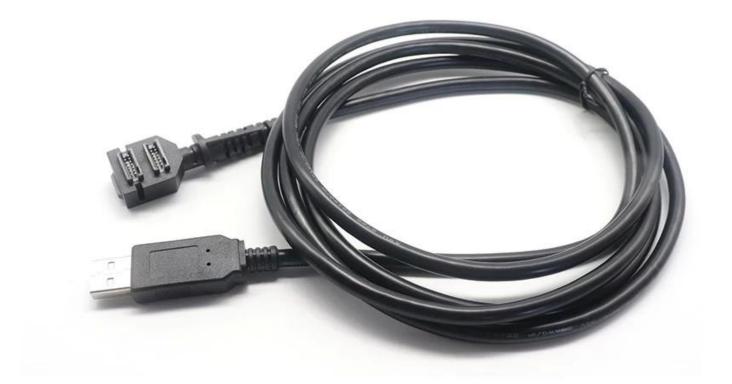

## **Product characteristics:**

10Feet Double 14pin IDC to USB2.0 A Male Power Charging Cable Compatible for Verifone VX820 VX805

Up to 480 Mbps transfers data speed for USB 2.0 devices, the USB Type B cable is backwards compliant with full-speed USB 1.1 (12 Mbps) and low-speed USB 1.0 (1.5 Mbps). CABLE SPECIFICATION:28AWG/1P,22AWG/2C.Length about:6.6FEET(2M) MATERIAL:PVC + Tinned Connectors for optimal signal clarity to minimize interference. PLUG&PLAY:Plug the standard Type-A Male connector into your computer, and the Double 14Pin Pitch 1.27 IDC connector into your Verifone Vx805 Vx820 device. COMPATIBLE:This VX805/VX820 USB Cable provides a more stable data transmission and offer a more efficient work way for you.

APC Cable USB to RJ50 Control Cable for Smart UPS

Verifone VX805/VX820 USB Cable 2M Cable CBL-282-045-01-A