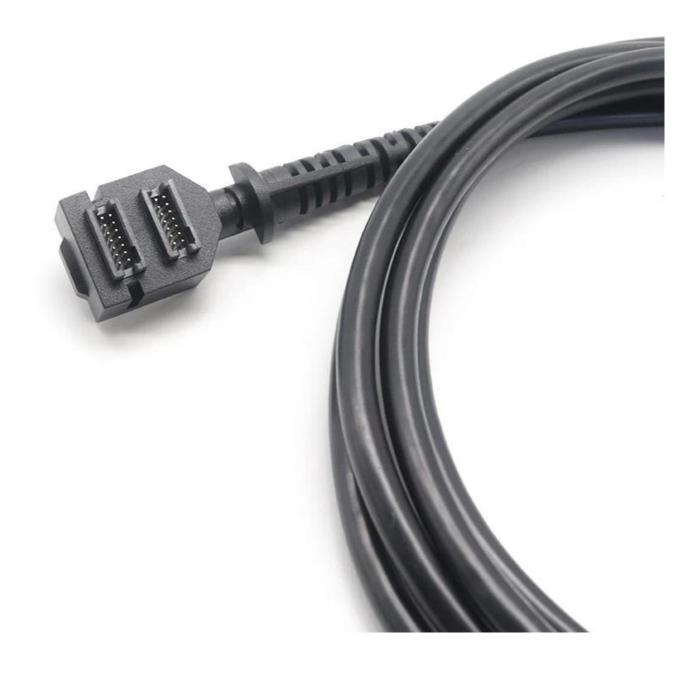

## **Product characteristics:**

10Feet Double 14pin IDC to USB2.0 A Male Power Charging Cable Compatible for Verifone VX820 VX805

Up to 480 Mbps transfers data speed for USB 2.0 devices, the USB Type B cable is backwards compliant with full-speed USB 1.1 (12 Mbps) and low-speed USB 1.0 (1.5 Mbps). CABLE SPECIFICATION:28AWG/1P,22AWG/2C.Length about:6.6FEET(2M) MATERIAL:PVC + Tinned Connectors for optimal signal clarity to minimize interference. PLUG&PLAY:Plug the standard Type-A Male connector into your computer, and the Double 14Pin Pitch 1.27 IDC connector into your Verifone Vx805 Vx820 device. COMPATIBLE:This VX805/VX820 USB Cable provides a more stable data transmission and offer a more efficient work way for you.