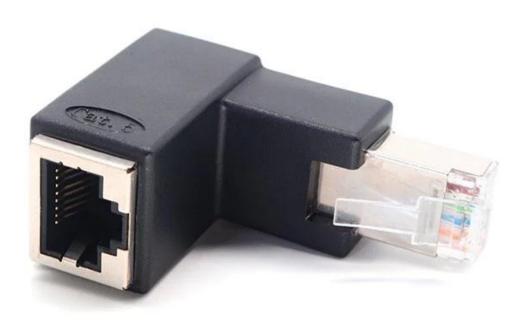

## Specification:

90 Degree Ethernet LAN RJ45 Male to Female , Right Angle Network Cat5 / Cat5e / Cat6 Extender Adapter

Specification:

- Connector 1: UP angle RJ45 male
- Connector 2: RJ45 female
- Material: PVC
- Color: Black
- Dimensions: 50mm x 25mm x 20mm
- Weight: 10g
- Compatibility: Cat5, Cat5e, Cat6, and Cat6a Ethernet cables

Description: The UP angle RJ45 Male to RJ45 Female extender adapter is a small device designed to connect two Ethernet cables with RJ45 connectors. The adapter has a UP angle male connector on one end and a female connector on the other end. The UP angle design allows for a better fit in tight spaces, such as behind a desk or in a wall socket.