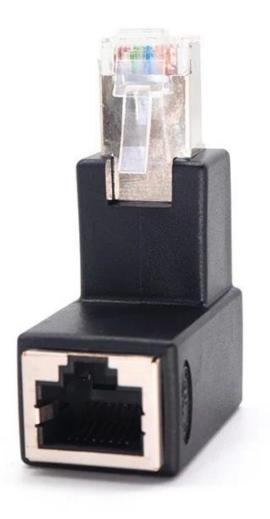

## Specification:

90 Degree Ethernet LAN RJ45 Male to Female , Right Angle Network Cat5 / Cat5e / Cat6 Extender Adapter

Specification:

- Connector 1: UP angle RJ45 male
- Connector 2: RJ45 female
- Material: PVC
- Color: Black
- Dimensions: 50mm x 25mm x 20mm
- Weight: 10g
- Compatibility: Cat5, Cat5e, Cat6, and Cat6a Ethernet cables

Description: The UP angle RJ45 Male to RJ45 Female extender adapter is a small device designed to connect two Ethernet cables with RJ45 connectors. The adapter has a UP angle male connector on one end and a female connector on the other end. The UP angle design allows for a better fit in tight spaces, such as behind a desk or in a wall socket.