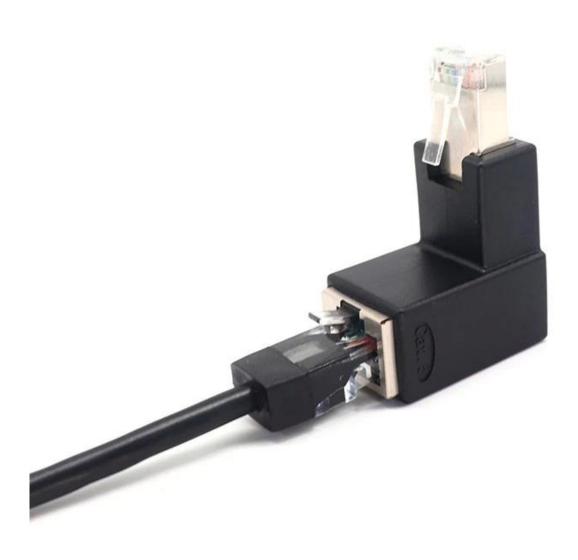

Usage: To use the UP angle RJ45 Male to RJ45 Female extender adapter, simply plug one end of an Ethernet cable into the male connector of the adapter and the other end into a female connector of another Ethernet cable. The adapter will extend the reach of the cable and allow for more flexibility in cable management.

Eccept this extender we also make **<u>UP angle RJ45 Male to RJ45 Female extension cable</u>** which you can use directly,

If you have any custom requirments or need a technical drawing please feel free to <u>Contact with</u> <u>us</u>,