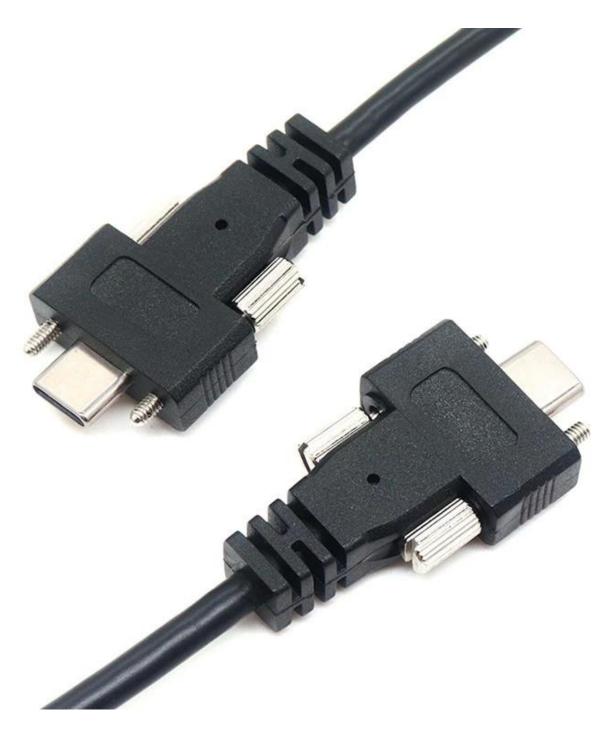

# **Product Specification:**

About this USB C Ethernet Hub, it is an external network card converter that converts a Type-C output device to an RJ45 interface, which can convert Type-C signals from computers and MacBooks into RJ45 network signals for output. In addition, the wing shaped screw design of the Type C head can effectively prevent the USB connection from being affected by vibration, ensuring the reliability of the connection after repeated plugging and unplugging.