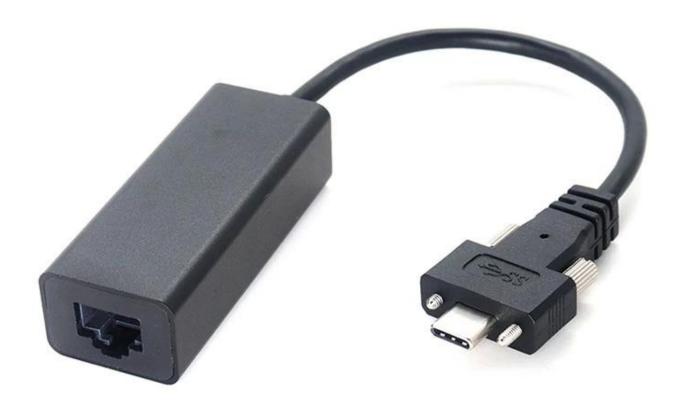

# **Product Specification:**

About this USB C Ethernet Hub, it is an external network card converter that converts a Type-C output device to an RJ45 interface, which can convert Type-C signals from computers and MacBooks into RJ45 network signals for output. In addition, the wing shaped screw design of the Type C head can effectively prevent the USB connection from being affected by vibration, ensuring the reliability of the connection after repeated plugging and unplugging.