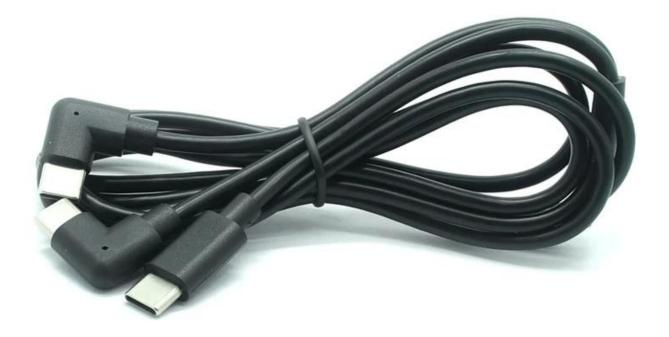

#### **Product feature**

Enhance your power and signal distribution with our <u>USB Type-C Male to SR + Dual Right-Angle USB Type-C Male Cable</u>, engineered for compact systems requiring robust and reliable connections.

# The cable features:

- One straight USB-C male connector with **strain relief** for durability
- Two right-angle USB-C male connectors optimized for tight or cornered installations
- Fully customizable structure to match your device layout or port requirements