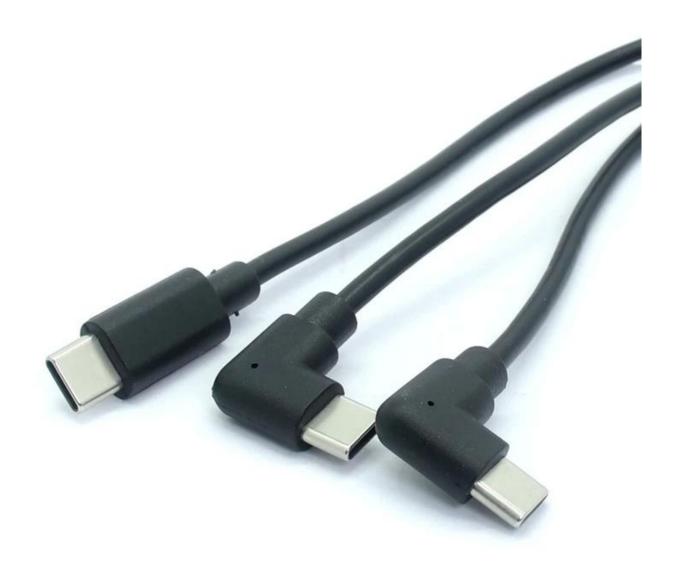

#### **Product feature**

Enhance your power and signal distribution with our <u>USB Type-C Male to SR + Dual Right-Angle USB Type-C Male Cable</u>, engineered for compact systems requiring robust and reliable connections.

# The cable features:

- One straight USB-C male connector with **strain relief** for durability
- Two right-angle USB-C male connectors optimized for tight or cornered installations
- Fully customizable structure to match your device layout or port requirements