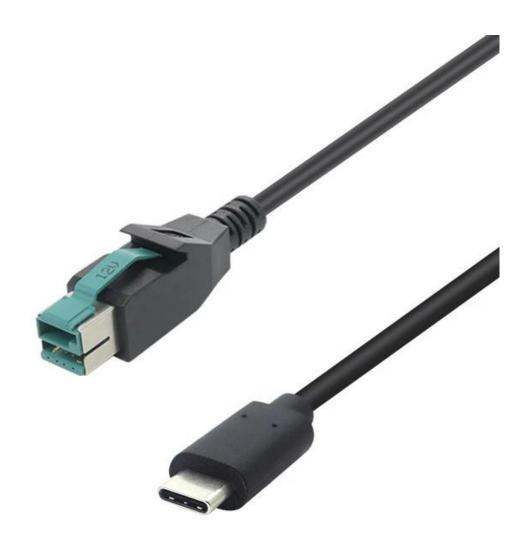

#### **Product features**

Our <u>USB Type-C Male to 12V PoweredUSB Male Cable</u> provides a seamless interface between modern USB-C power sources and legacy 12V PoweredUSB host ports. This cable is ideal for industrial-grade environments where reliable power delivery and long-term durability are critical.

We offer tailored solutions including custom lengths, overmolded connectors, and specialized shielding for EMI-sensitive applications.

Whether you're powering barcode scanners, receipt printers, or embedded systems, our cable delivers stable power and robust performance.