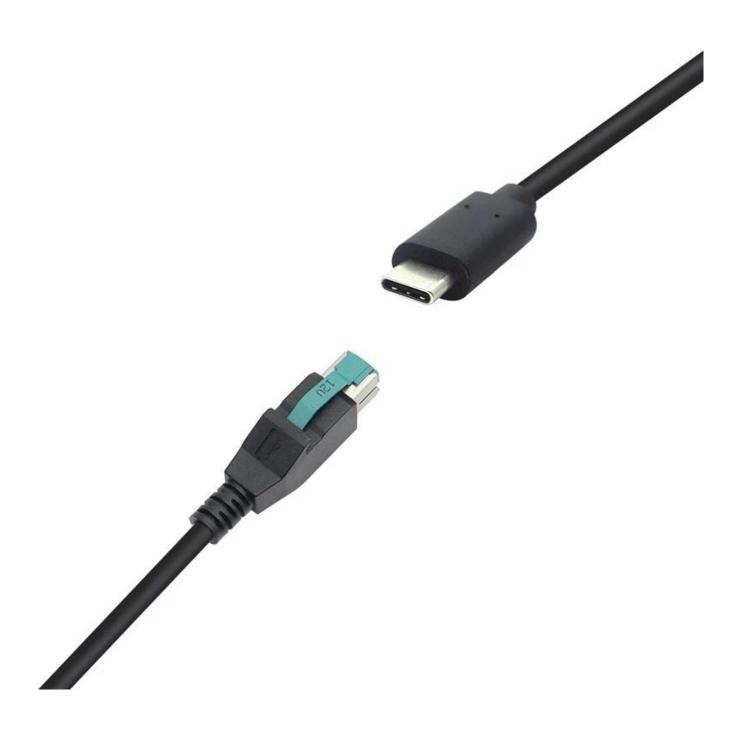

#### **Product features**

Our <u>USB Type-C Male to 12V PoweredUSB Male Cable</u> provides a seamless interface between modern USB-C power sources and legacy 12V PoweredUSB host ports. This cable is ideal for industrial-grade environments where reliable power delivery and long-term durability are critical.

We offer tailored solutions including custom lengths, overmolded connectors, and specialized shielding for EMI-sensitive applications.

Whether you're powering barcode scanners, receipt printers, or embedded systems, our cable delivers stable power and robust performance.