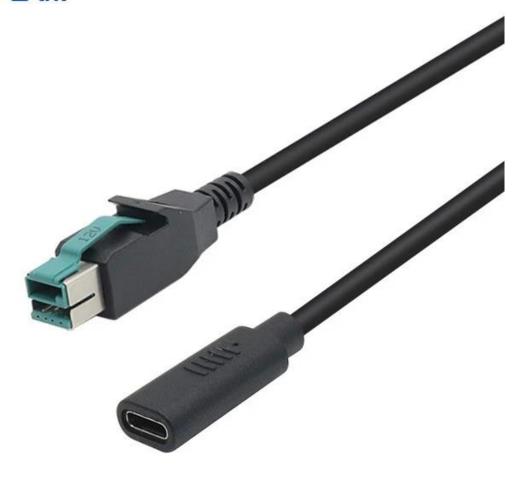

#### **Product features**

This USB Type C Female to 12V Powered USB Cable is designed for POS systems, enabling simultaneous power supply (12V DC, up to 3A) and USB 2.0-speed data transfer. It eliminates the need for separate power adapters, streamlining your setup. For similar all-in-one power and data solutions in commercial settings, explore our <a href="PoweredUSB 24V to Power USB 5V Connection Cable">PoweredUSB 24V to Power USB 5V Connection Cable</a>, a ruggedized option featuring overload protection and stable 3A power delivery for retail equipment

Featuring a robust construction, the cable is engineered to prevent signal loss and voltage drop, even under prolonged continuous use. This ensures stable performance in high-demand commercial environments such as retail chains, vending systems, and self-service kiosks. Manufactured by a Dongguan-based supplier with ISO 9001 certifications, the cable meets strict quality standards. Its durable TPU jacket and corrosion-resistant gold-plated connectors further enhance reliability, making it an ideal choice for seamless integration between modern USB-C devices and traditional POS systems. For high-reliability power applications, consider our <a href="USB Type-C Male to 24V PoweredUSB Male Cable">USB Type-C Male to 24V PoweredUSB Male Cable</a>, designed to deliver stable power and high-speed data transfer for industrial kiosks and self-service terminals.