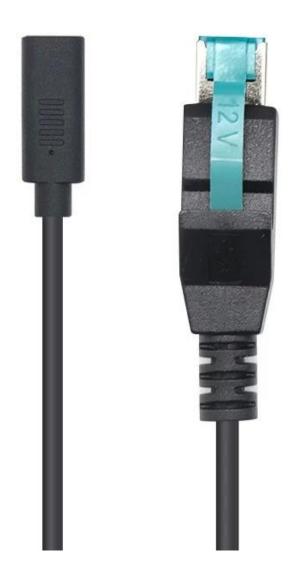

#### **Product features**

This USB Type C Female to 12V Powered USB Cable is designed for POS systems, enabling simultaneous power supply (12V DC, up to 3A) and USB 2.0-speed data transfer. It eliminates the need for separate power adapters, streamlining your setup. For similar all-in-one power and data solutions in commercial settings, explore our <a href="PoweredUSB 24V to Power USB 5V Connection Cable">PoweredUSB 24V to Power USB 5V Connection Cable</a>, a ruggedized option featuring overload protection and stable 3A power delivery for retail equipment

Featuring a robust construction, the cable is engineered to prevent signal loss and voltage drop, even under prolonged continuous use. This ensures stable performance in high-demand commercial environments such as retail chains, vending systems, and self-service kiosks. Manufactured by a Dongguan-based supplier with ISO 9001 certifications, the cable meets strict quality standards. Its durable TPU jacket and corrosion-resistant gold-plated connectors further enhance reliability, making it an ideal choice for seamless integration between modern USB-C devices and traditional POS systems. For high-reliability power applications, consider our <a href="USB Type-C Male to 24V PoweredUSB Male Cable">USB Type-C Male to 24V PoweredUSB Male Cable</a>, designed to deliver stable power and high-speed data transfer for industrial kiosks and self-service terminals.