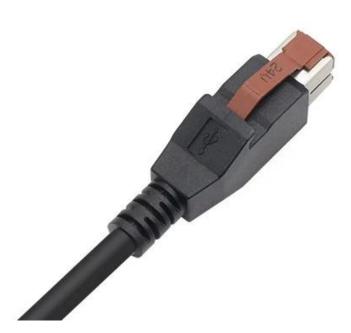

#### **Product features**

The <u>USB Type-C Male to 24V PoweredUSB Male Cable</u> bridges the gap between modern USB-C ports and legacy devices requiring high-voltage 24V power through PoweredUSB. Ideal for **point-of-sale terminals, vending machines, kiosks, and industrial or medical-grade electronics**, this cable delivers both power and performance in a compact, robust design.

The cable features industrial-grade materials, including tinned copper conductors and a reinforced jacket, to ensure reliable and safe operation even in demanding environments. Our connectors are precisely molded for high mating cycles and secure fit, minimizing downtime in critical systems.