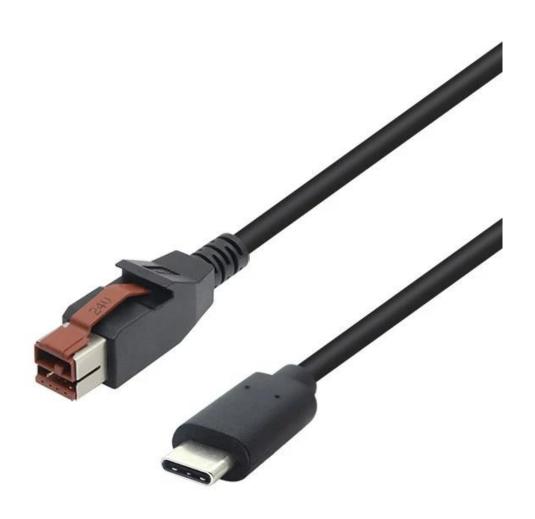

#### **Product features**

The <u>USB Type-C Male to 24V PoweredUSB Male Cable</u> bridges the gap between modern USB-C ports and legacy devices requiring high-voltage 24V power through PoweredUSB. Ideal for **point-of-sale terminals, vending machines, kiosks, and industrial or medical-grade electronics**, this cable delivers both power and performance in a compact, robust design.

The cable features industrial-grade materials, including tinned copper conductors and a reinforced jacket, to ensure reliable and safe operation even in demanding environments. Our connectors are precisely molded for high mating cycles and secure fit, minimizing downtime in critical systems.