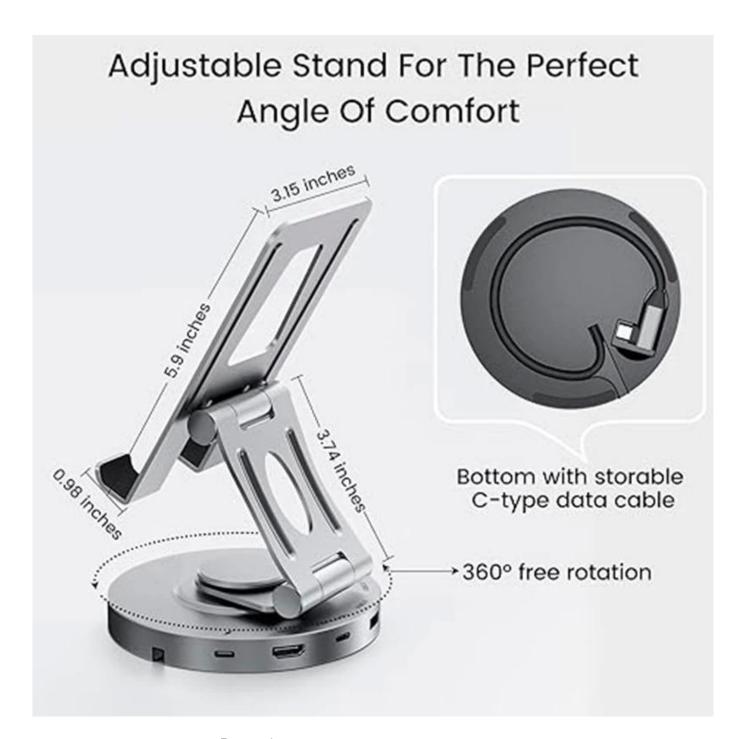

#### **Product Specification:**

- 360° Rotation Design: This USB C HUB stand supports 360-degree swivel folding to provide you with a perfect viewing angle. Whether you are working on a project, watching your favorite show, or video chatting with friends and family, you can adjust the stand effortlessly. The product also comes with an organizer on the bottom to perfectly store your wiring. Designed specifically for tablets, this 8-in-1 docking adapter offers unmatched convenience and versatility.
- 8-IN-1 USB C HUB FOLODA ipad pro docking station that features a foldable design and also serves as a desktop organizer and tablet stand.
- Ultra HD output: Immerse yourself in stunning visuals with the 4K@60HZ HDMI port.
- High-Speed Data Transfer