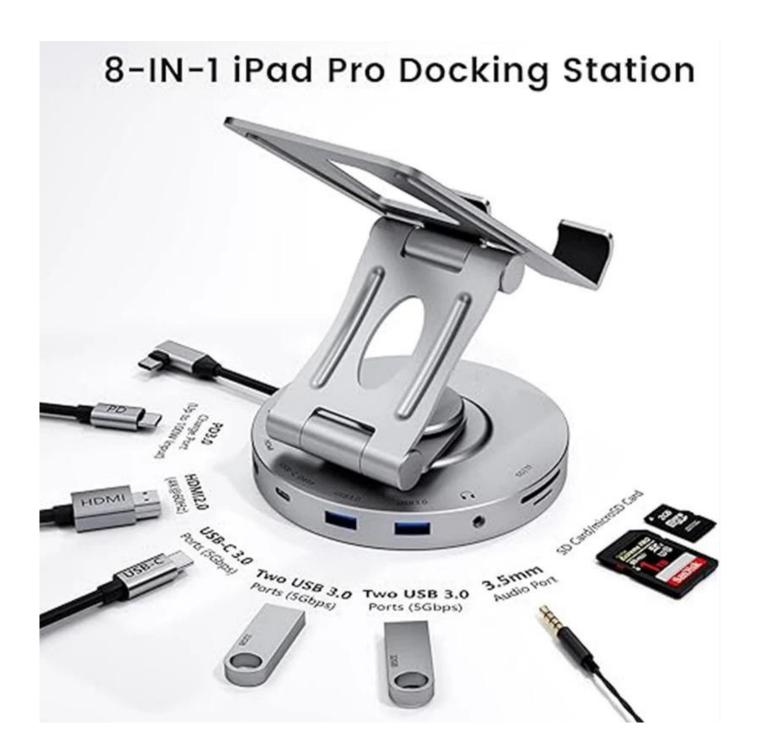

#### **Product Specification:**

- 360° Rotation Design: This USB C HUB stand supports 360-degree swivel folding to provide you with a perfect viewing angle. Whether you are working on a project, watching your favorite show, or video chatting with friends and family, you can adjust the stand effortlessly. The product also comes with an organizer on the bottom to perfectly store your wiring. Designed specifically for tablets, this 8-in-1 docking adapter offers unmatched convenience and versatility.
- 8-IN-1 USB C HUB FOLODA ipad pro docking station that features a foldable design and also serves as a desktop organizer and tablet stand.
- Ultra HD output: Immerse yourself in stunning visuals with the 4K@60HZ HDMI port.
- High-Speed Data Transfer

  2 USB 3.0 ports allow you to connect a variety of USB devices
- Wide Compatibility: For iPad Pro 2021/2020/2018,iPad Air 2020, Surface pro 8/9, Galaxy Tab S8 Ultra,HUAWEI MatePad Pro/MatePad T 10s, Lenovo Tab P11 Plus, iPhone 15, steam deck, Switch. Tablet stand hub support most devices with USB-C port, please make sure your device has USB-C port.