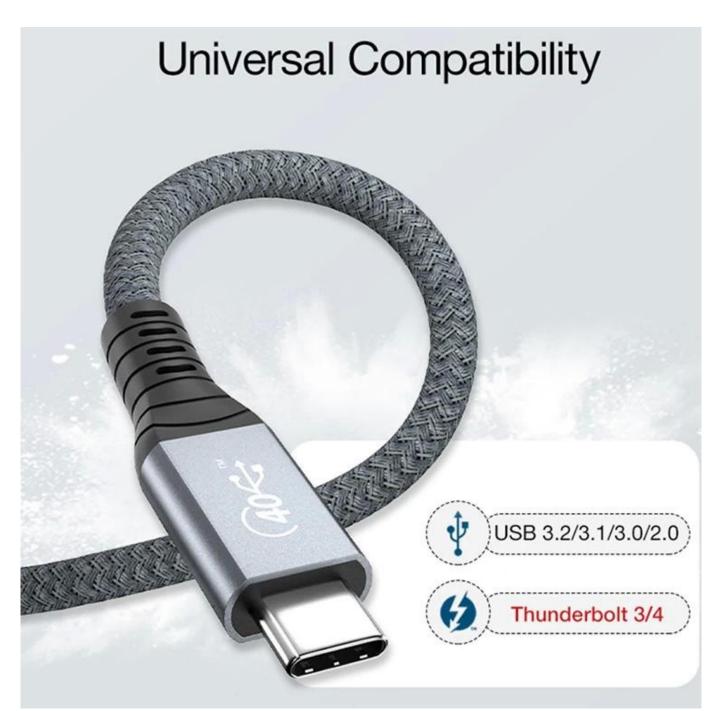

## **Product Specification:**

USB 4 4.0 Type C Male to Female Extension Cord Thunderbolt 3 4 USB4 Extension Cable

Connector 1:Type C Male

Connector 2:Type C Female

Length:1m, 2m, 3m

Color:Grey, Black

-support PD 20V 3A fast charging for tablet/notebook/phone;

-use for Type-C devices with fast charging+high speed data sync such as mobile phone;

-the best quality with reasonable price in market;