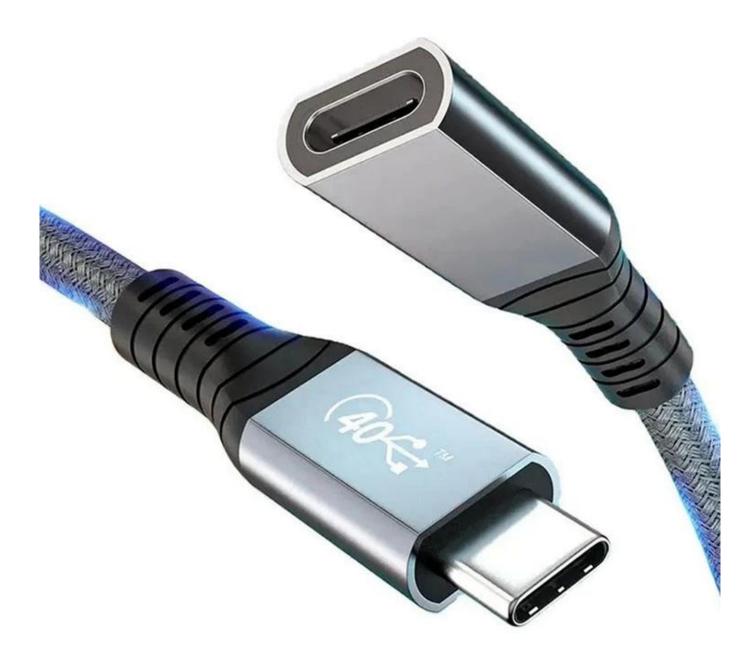

## **Product Specification:**

USB 4 4.0 Type C Male to Female Extension Cord Thunderbolt 3 4 USB4 Extension Cable

Connector 1:Type C Male

Connector 2:Type C Female

Length:1m, 2m, 3m

Color:Grey, Black

-support PD 20V 3A fast charging for tablet/notebook/phone;