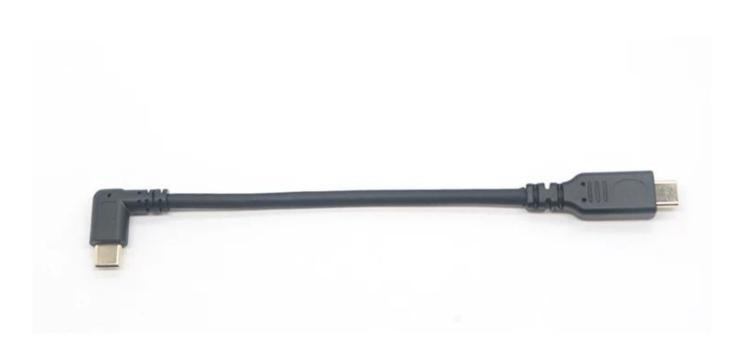

## **Product characteristics:**

This Cable with Right angle USB 3.1 Type male connector to Straight Male Connector can be made 3 versions:

USB 2.0 Version usb type C cable with 90 degree connector

USB 3.0 Left angle USB Type C Cables

Right Angled USB 3.1 Type C Cable,

These are made by high quality materials and shieded cables to ensure high speed USB Type C devices, If you need more informations and technical drawings please feel free to contact with our sales representatives