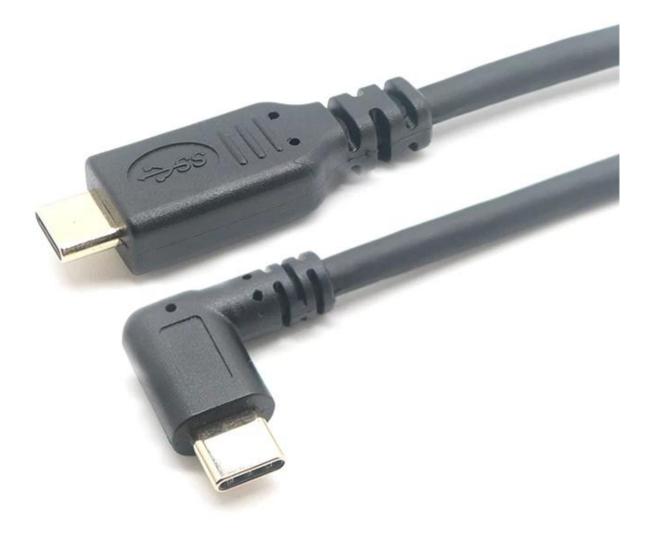

## **Product characteristics:**

This Cable with Right angle USB 3.1 Type male connector to Straight Male Connector can be made 3 versions:

USB 2.0 Version usb type C cable with 90 degree connector

USB 3.0 Left angle USB Type C Cables

Right Angled USB 3.1 Type C Cable,

These are made by high quality materials and shieded cables to ensure high speed USB Type C devices, If you need more informations and technical drawings please feel free to contact with our sales representatives