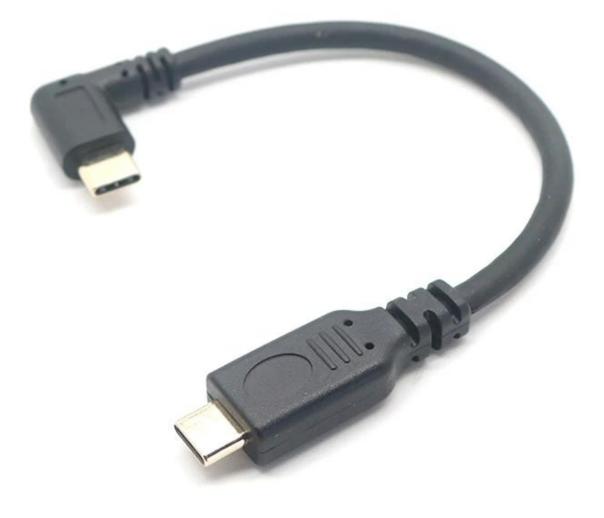

## **Product characteristics:**

This Cable with Right angle USB 3.1 Type male connector to Straight Male Connector can be made 3 versions:

USB 2.0 Version usb type C cable with 90 degree connector

USB 3.0 Left angle USB Type C Cables

Right Angled USB 3.1 Type C Cable,

These are made by high quality materials and shieded cables to ensure high speed USB Type C devices, If you need more informations and technical drawings please feel free to contact with our sales representatives