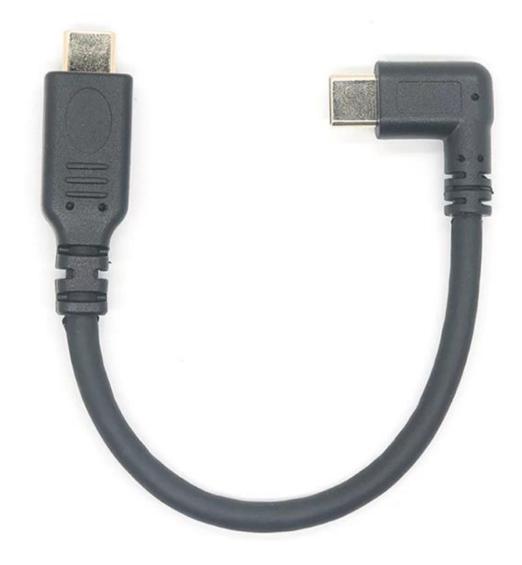

## **Product characteristics:**

This Cable with Right angle USB 3.1 Type male connector to Straight Male Connector can be made 3 versions:

USB 2.0 Version usb type C cable with 90 degree connector

USB 3.0 Left angle USB Type C Cables

Right Angled USB 3.1 Type C Cable,

These are made by high quality materials and shieded cables to ensure high speed USB Type C devices, If you need more informations and technical drawings please feel free to contact with our sales representatives