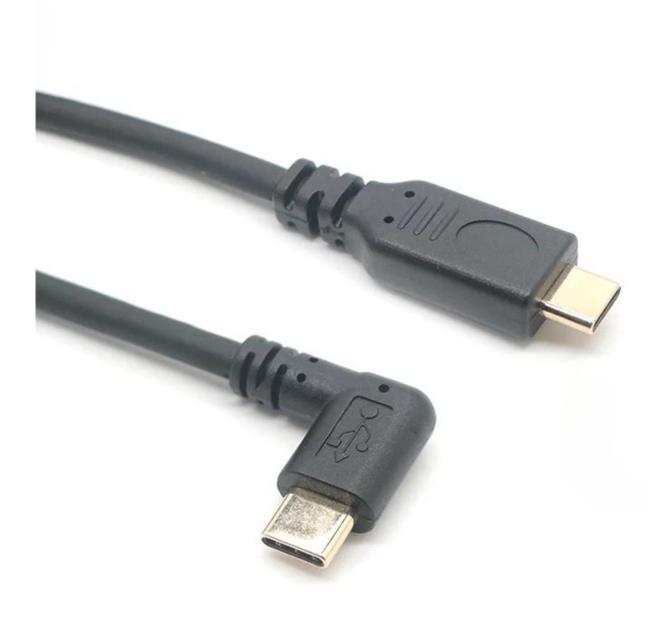

## **Product characteristics:**

This Cable with Right angle USB 3.1 Type male connector to Straight Male Connector can be made 3 versions:

USB 2.0 Version usb type C cable with 90 degree connector

USB 3.0 Left angle USB Type C Cables

Right Angled USB 3.1 Type C Cable,

These are made by high quality materials and shieded cables to ensure high speed USB Type C devices, If you need more informations and technical drawings please feel free to contact with our sales representatives