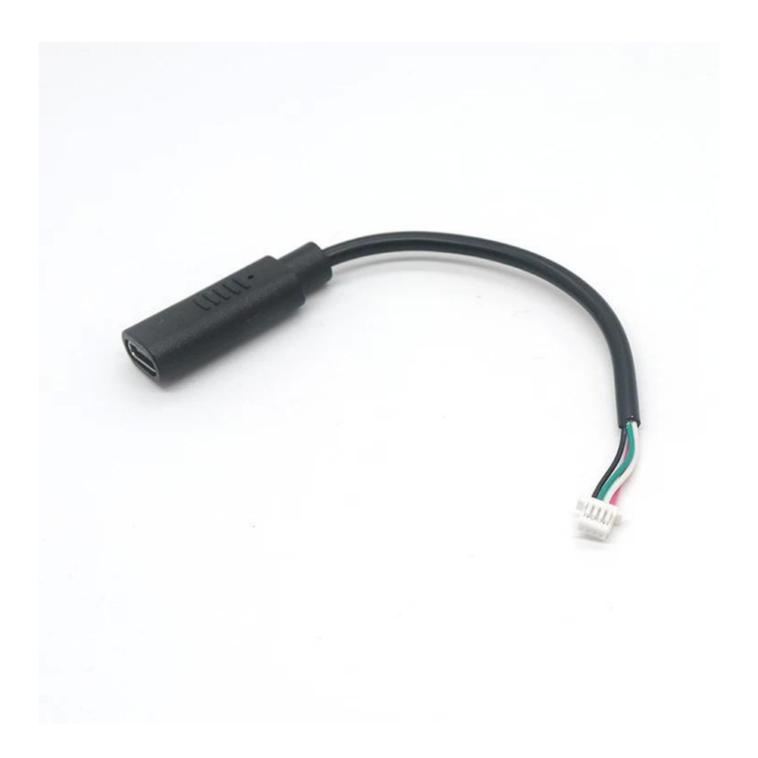

## **Product characteristics:**

This Cable is Straight Type C Female to SH1.0 4P Terminal Wire, Connector can be made many types:

USB 2.0 Version usb type C with Terminal

Right Angled Left Angled Micro USB Cable to SH1.0-4Y

Up Angled Down Angled Micro USB Cable to SH1.0-4Y

Right Angled Left Angled Type C Cable to SH1.0-4Y

Up Angled Down Angled Type C Cable to SH1.0-4Y

If you need more informations and technical drawings please feel free to contact with our sales representatives