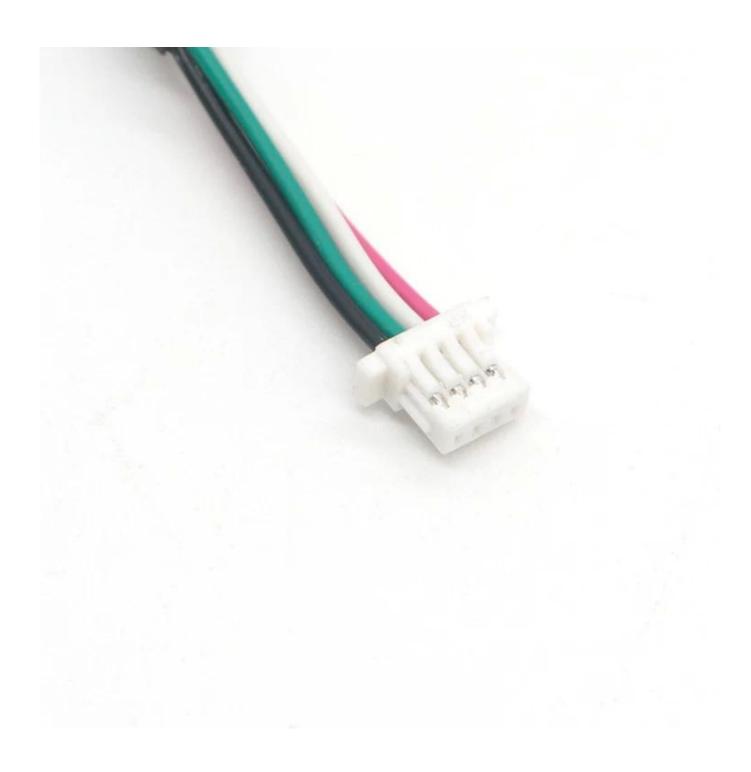

## **Product characteristics:**

This Cable is Straight Type C Female to SH1.0 4P Terminal Wire, Connector can be made many types:

USB 2.0 Version usb type C with Terminal

Right Angled Left Angled Micro USB Cable to SH1.0-4Y

Up Angled Down Angled Micro USB Cable to SH1.0-4Y

Right Angled Left Angled Type C Cable to SH1.0-4Y

Up Angled Down Angled Type C Cable to SH1.0-4Y

If you need more informations and technical drawings please feel free to contact with our sales representatives