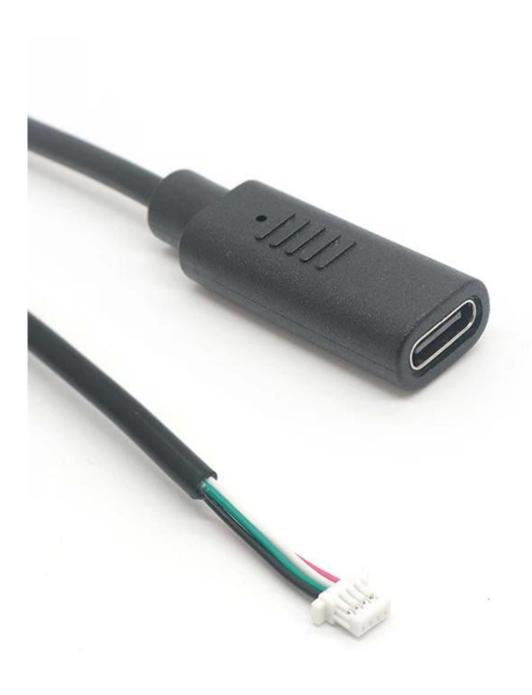

## **Product characteristics:**

This Cable is Straight Type C Female to SH1.0 4P Terminal Wire, Connector can be made many types:

USB 2.0 Version usb type C with Terminal

Right Angled Left Angled Micro USB Cable to SH1.0-4Y

Up Angled Down Angled Micro USB Cable to SH1.0-4Y

Right Angled Left Angled Type C Cable to SH1.0-4Y

Up Angled Down Angled Type C Cable to SH1.0-4Y

If you need more informations and technical drawings please feel free to contact with our sales representatives