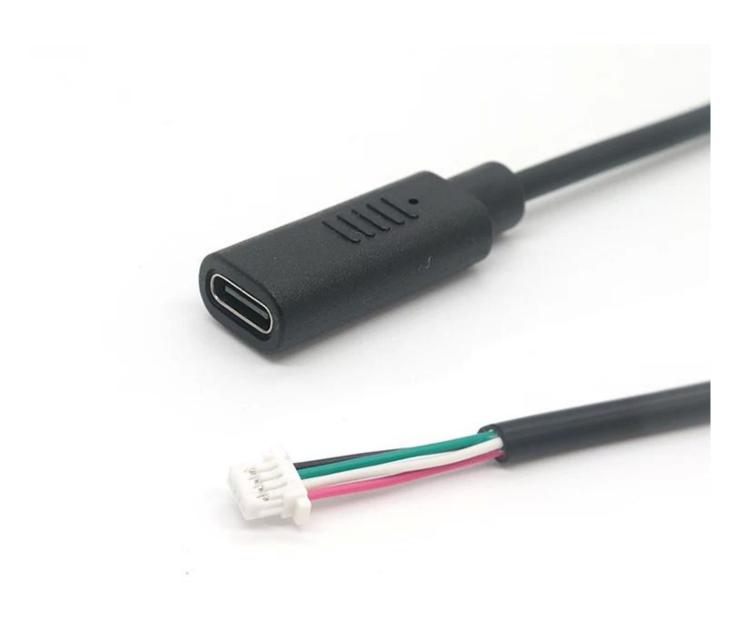

## **Product characteristics:**

This Cable is Straight Type C Female to SH1.0 4P Terminal Wire, Connector can be made many types:

USB 2.0 Version usb type C with Terminal

Right Angled Left Angled Micro USB Cable to SH1.0-4Y

Up Angled Down Angled Micro USB Cable to SH1.0-4Y

Right Angled Left Angled Type C Cable to SH1.0-4Y

Up Angled Down Angled Type C Cable to SH1.0-4Y

If you need more informations and technical drawings please feel free to contact with our sales representatives