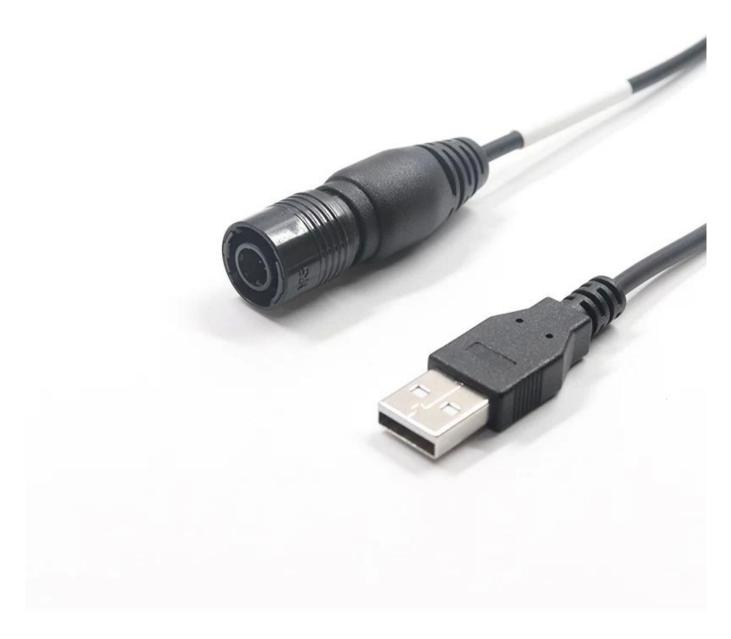

## **Product characteristics:**

As a leading EMG Cables manufacfurer, all of our ECG EMG EKG Cables are made of high grade TPU Material and shielded cables,

This USB A male to HRS 12PIN Male HR30-8PB-12P EMG Cable is pass biomedical test,Our similar products for ECG EEG EKG EMG cable and lead wires are as following: