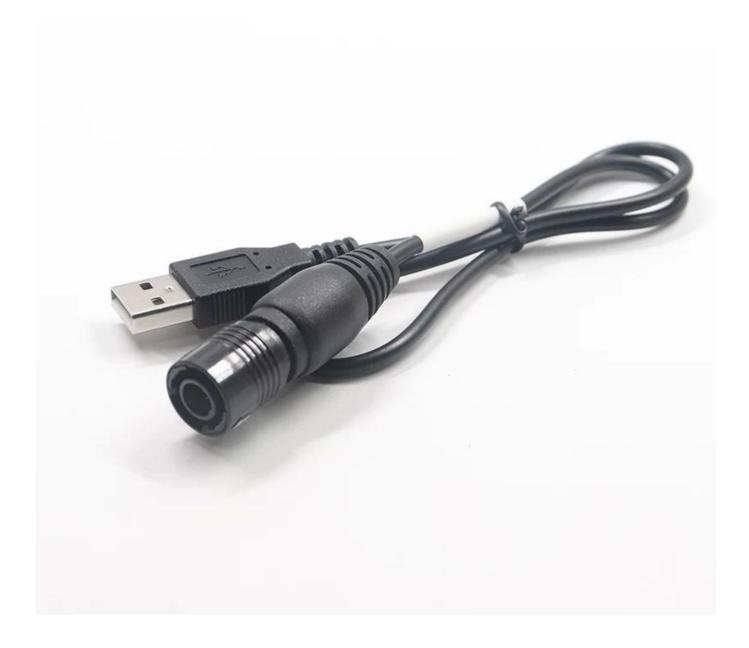

## **Product characteristics:**

As a leading EMG Cables manufacfurer, all of our ECG EMG EKG Cables are made of high grade TPU Material and shielded cables,

This USB A male to HRS 12PIN Male HR30-8PB-12P EMG Cable is pass biomedical test,Our similar products for ECG EEG EKG EMG cable and lead wires are as following: