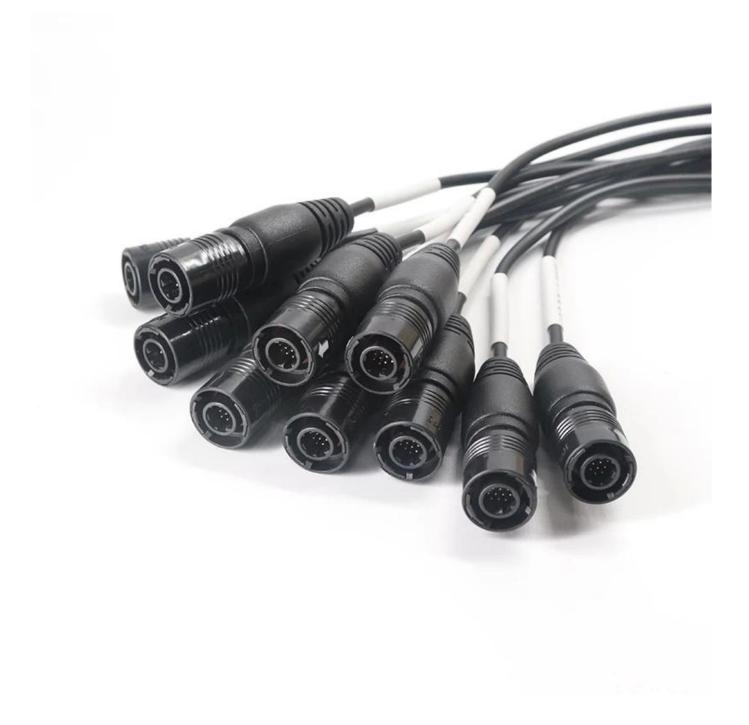

## **Product characteristics:**

As a leading EMG Cables manufacfurer, all of our ECG EMG EKG Cables are made of high grade TPU Material and shielded cables,

This USB A male to HRS 12PIN Male HR30-8PB-12P EMG Cable is pass biomedical test,Our similar products for ECG EEG EKG EMG cable and lead wires are as following:

4Pin LEMO to 3 leads 3.9mm 4.0mm ecg snap button cable for Medical deviceWe can make the cables based on customer requirements to change cable length,Connector types and molding shapes,If you need any custom ethenet cables please feel free to contact with our sales,