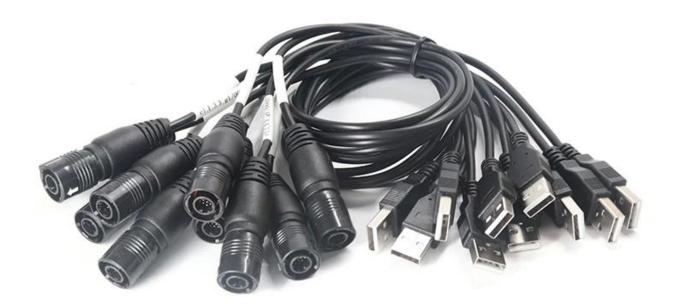

## **Product characteristics:**

As a leading EMG Cables manufacfurer, all of our ECG EMG EKG Cables are made of high grade TPU Material and shielded cables,

This USB A male to HRS 12PIN Male HR30-8PB-12P EMG Cable is pass biomedical test,Our similar products for ECG EEG EKG EMG cable and lead wires are as following:

Custom SCSI 20 Pin to ecg snap button lead wires for EMS Training suit cable

### USB 3.0 to 8 leads snap ECG EEG EKG EMG Cable

<u>Lemo 4pin Fedal monitor lead wire with ECG EKG Snap button and 2.0mm</u> ecg electrode pins

**Rubber coated 3.5mm 4.0mm Male to Female ECG snap cable for Tens ems machines** 

4Pin LEMO to 3 leads 3.9mm 4.0mm ecg snap button cable for Medical deviceWe can make the cables based on customer requirements to change cable length,Connector types and molding shapes,If you need any custom ethenet cables please feel free to contact with our sales,