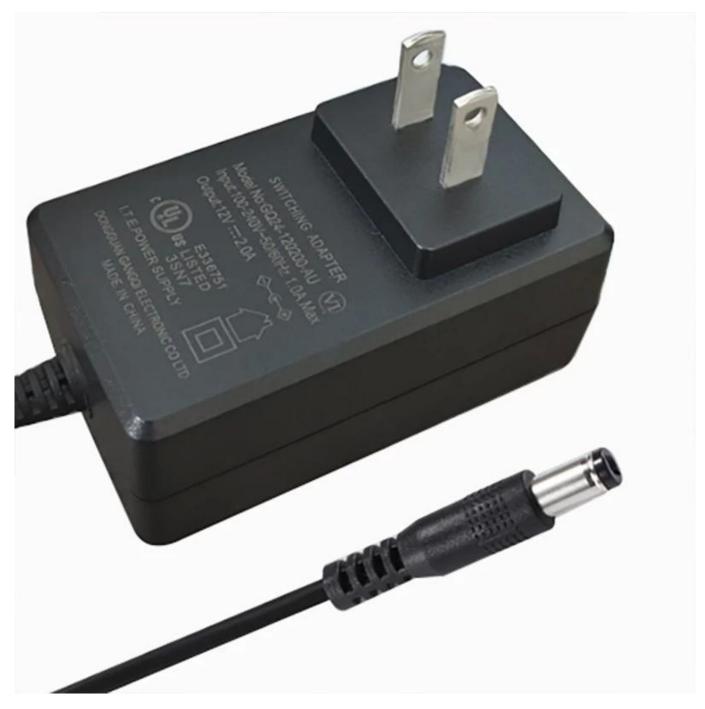

## Specification:

Input Voltage: 100-240V AC Output Voltage: 12V DC Maximum Output Current: 2A Connector: 5.5mm x 2.1mm DC jack Overvoltage protection, overcurrent protection, and short circuit protection UL certified Compact size and lightweight design 1.5m power cord included

With an input voltage of 100-240V AC and an output voltage of 12V DC, this power supply adapter is suitable for a wide range of electronic devices that require stable and reliable power. Its compact size and lightweight design make it easy to carry and store, making it ideal for both home and office use.