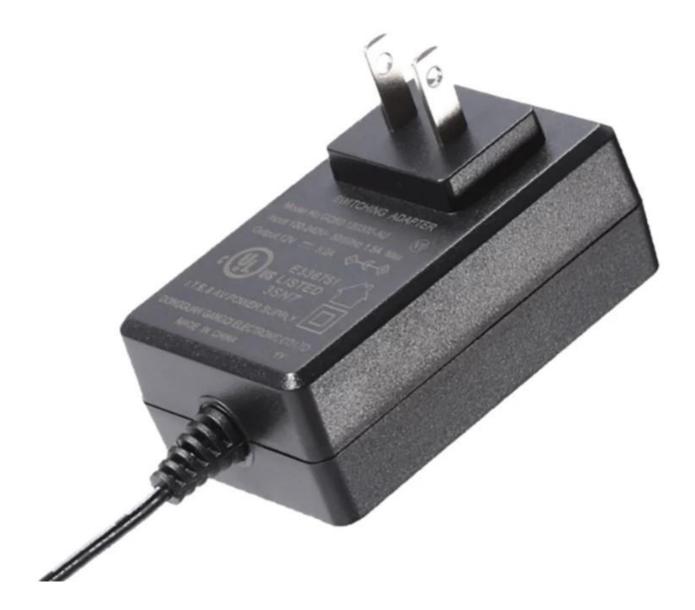

## Specification:

Input Voltage: 100-240V AC Output Voltage: 12V DC Maximum Output Current: 2A Connector: 5.5mm x 2.1mm DC jack Overvoltage protection, overcurrent protection, and short circuit protection UL certified Compact size and lightweight design 1.5m power cord included

With an input voltage of 100-240V AC and an output voltage of 12V DC, this power supply adapter is suitable for a wide range of electronic devices that require stable and reliable power. Its compact size and lightweight design make it easy to carry and store, making it ideal for both home and office use.