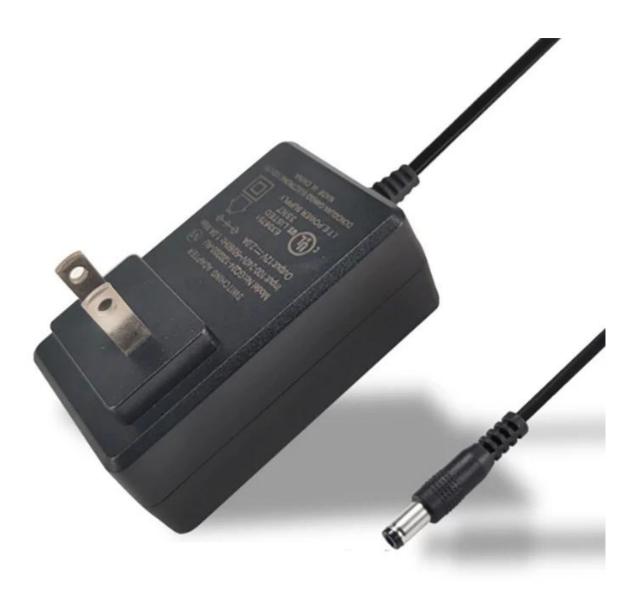

## Specification:

Input Voltage: 100-240V AC Output Voltage: 12V DC Maximum Output Current: 2A Connector: 5.5mm x 2.1mm DC jack Overvoltage protection, overcurrent protection, and short circuit protection UL certified Compact size and lightweight design 1.5m power cord included

Looking for a reliable and efficient power supply adapter that can convert AC power to DC power for your electronic devices? Look no further than this 12V 2A AC to DC power supply adapter from a trusted <u>AC to DC power supply adapter manufacturer.</u>

With an input voltage of 100-240V AC and an output voltage of 12V DC, this power supply adapter is suitable for a wide range of electronic devices that require stable and reliable power. Its compact size and lightweight design make it easy to carry and store, making it ideal for both home and office use.