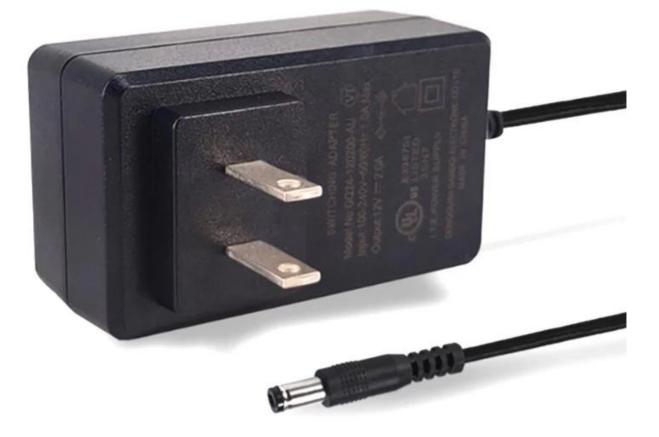

## Specification:

Input Voltage: 100-240V AC Output Voltage: 12V DC Maximum Output Current: 2A Connector: 5.5mm x 2.1mm DC jack Overvoltage protection, overcurrent protection, and short circuit protection UL certified Compact size and lightweight design 1.5m power cord included

With an input voltage of 100-240V AC and an output voltage of 12V DC, this power supply adapter is suitable for a wide range of electronic devices that require stable and reliable power. Its compact size and lightweight design make it easy to carry and store, making it ideal for both home and office use.