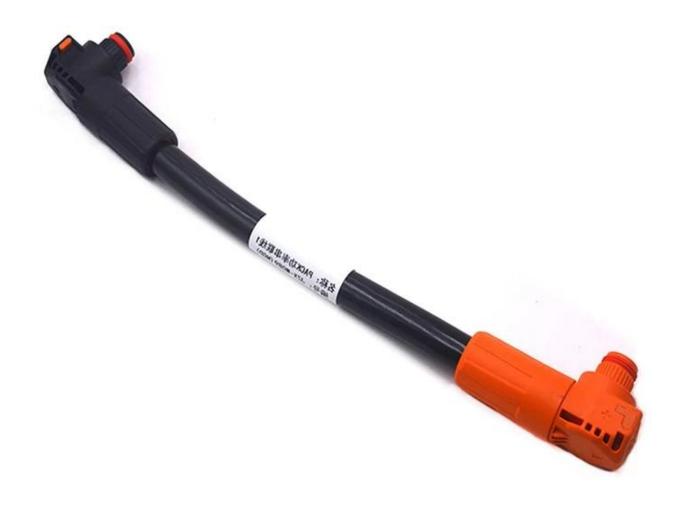

## **Product Specification:**

High Voltage Current Cable UL 11627 Power Series Line Energy Storage Connector Socket Waterproof Safe Plug and Pull Terminal Wire Harness

• Connector: Amphenol Connector, or Replacement

• Conductor: Tinned Copper

• Wire Spec: UL 11627 Standard Cable

• Application:Power Control, Power storage

Also, we can custom made the **Industrial Cable**, **PC soft cable** and other Wire Harness. Goochain accept OEM/ODM, small quantity is acceptable. If you have any custom requirements please feel free to contact with us.