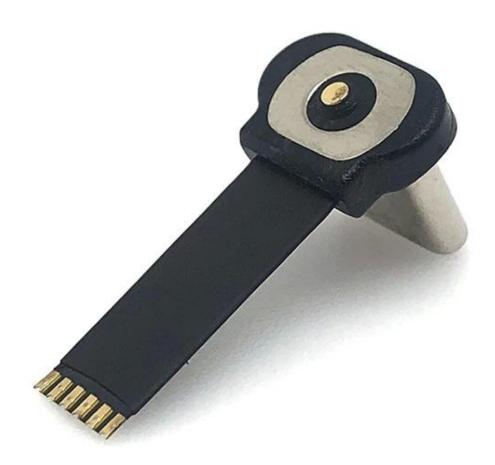

### **More Products Pictures:**

Product name: USB Type-C male to 6Pin flat cable

Wire length:  $3 \sim 300$  cm, the length can be customized,

Current capacity: 3A within 50cm; 1.5A within 1 meter

Product application: GPS navigator, ROCK Pi 4 Raspberry Pi microcontroller development board, built-in USB device to extend the use of adapter.

Flat soft ribbon **FPC USB Cable** is up Super soft and very light. Only 5g low profile. FFC Type C 90 degree Slim & flexiable Type C 90 degree angle to 4Pin Connector FFC Wire. Strong anti-interference capacity. Gold plated pins, Great quality. Please check the direction/ orientaiton of micro USB before puchasing.