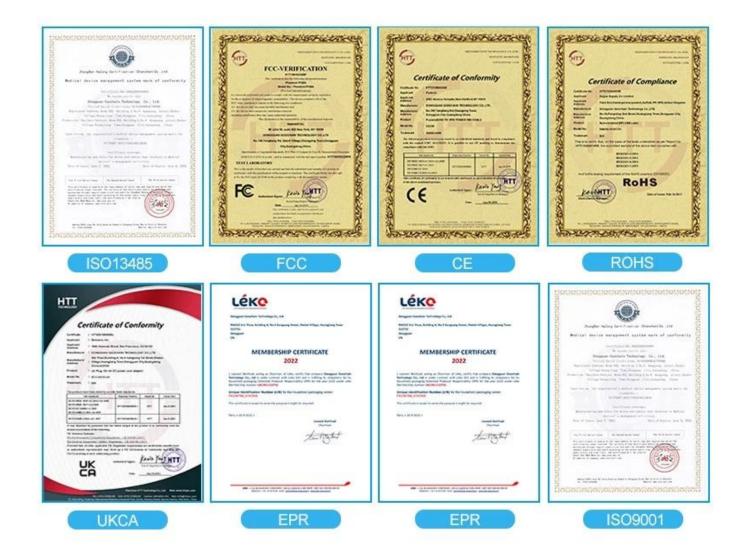

# Certificate

We followed international ISO management Standard to make our custom cables, medical cables and chargers with good quality and best price.

#### Q3: How does your factory do regarding quality control?

A: Quality is priority. QC department with professional quality assurance specialist attach great importance to quality controlling from the very beginning to the very end. Our factory has gained Rohs, SGS, CE FCC,ISO9001:2008 authentication. Etc