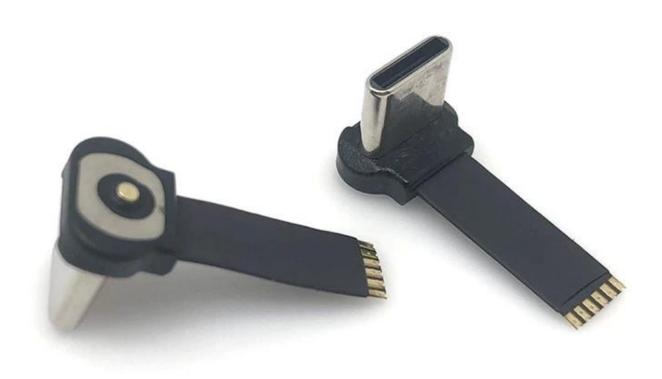

### **More Products Pictures:**

Product name: USB Type-C male to 6Pin flat cable

Wire length:  $3 \sim 300$  cm, the length can be customized,

Current capacity: 3A within 50cm; 1.5A within 1 meter

Product application: GPS navigator, ROCK Pi 4 Raspberry Pi microcontroller development board, built-in USB device to extend the use of adapter.

Flat soft ribbon **FPC USB Cable** is up Super soft and very light. Only 5g low profile. FFC Type C 90 degree Slim & flexiable Type C 90 degree angle to 4Pin Connector FFC Wire. Strong anti-interference capacity. Gold plated pins, Great quality. Please check the direction/ orientaiton of micro USB before puchasing.