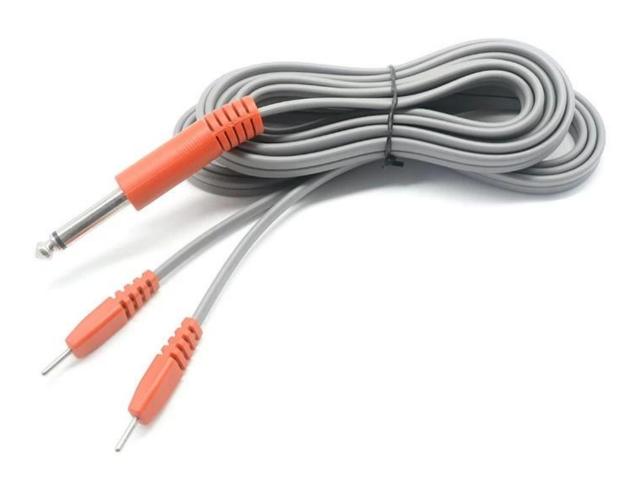

## **Product characteristics:**

As a professional <u>Medical cable manufacturer</u> we specialized in making different type of ECG cables and EMG cables for customers based on customer requirements, This cable is a dc 6.35mm Male to 2x2.0mm electrode pin cable for Tens ems, we can make the pin out to match your devices as well,

#### Features:

Customize Available 6.35 MM Audio Jack To Double 2.0mm Tens Electrode Needle 6.35mm

ECG Cable 2 Lead Wire

Cable Length: 1.2 m DC plug 63.5mm Electrode pin: 2.0 mm

We make also <u>3 Lead ECG Cables with Audio Jack</u> that similar to this item, We can also make different main plug ECG cables such as USB Type C to ecg snap cables, <u>Hirose to ECG</u> Cables as well,

If you have any custom requirements please feel to contact with our sales representative for more informations

Pictures for this 6.35mm mono plug to electrode 2.0mm pin cable for EKG Emg Devices cable: