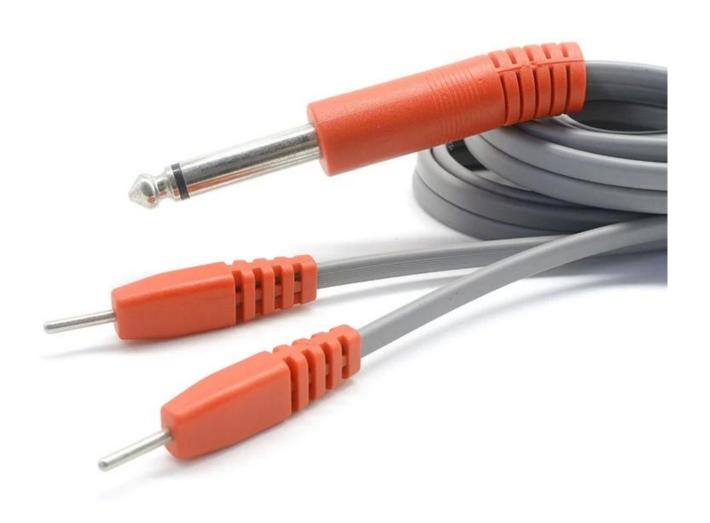

## **Product characteristics:**

As a professional <u>Medical cable manufacturer</u> we specialized in making different type of ECG cables and EMG cables for customers based on customer requirements, This cable is a dc 6.35mm Male to 2x2.0mm electrode pin cable for Tens ems, we can make the pin out to match your devices as well,

#### Features:

Customize Available 6.35 MM Audio Jack To Double 2.0mm Tens Electrode Needle 6.35mm

ECG Cable 2 Lead Wire

Cable Length: 1.2 m DC plug 63.5mm Electrode pin: 2.0 mm

We make also <u>3 Lead ECG Cables with Audio Jack</u> that similar to this item, We can also make different main plug ECG cables such as USB Type C to ecg snap cables, <u>Hirose to ECG</u> Cables as well,

If you have any custom requirements please feel to contact with our sales representative for more informations

Pictures for this 6.35mm mono plug to electrode 2.0mm pin cable for EKG Emg Devices cable: