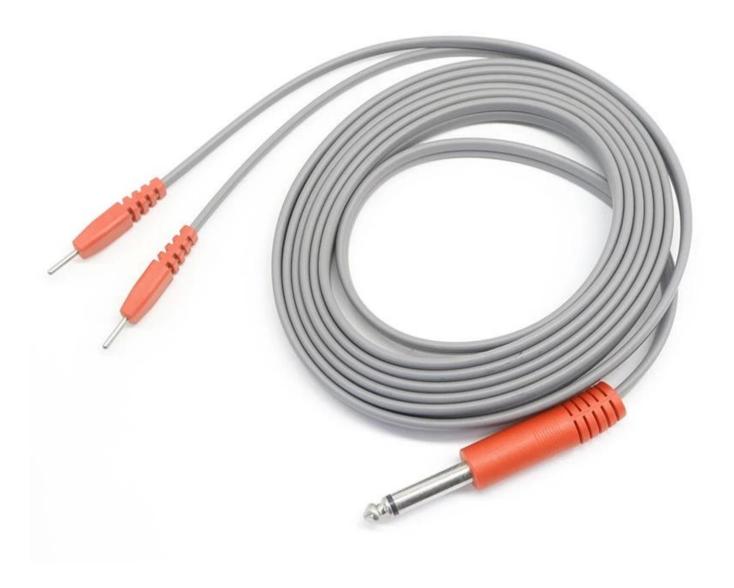

## **Product characteristics:**

As a professional <u>Medical cable manufacturer</u> we specialized in making different type of ECG cables and EMG cables for customers based on customer requirements, This cable is a dc 6.35mm Male to 2x2.0mm electrode pin cable for Tens ems, we can make the pin out to match your devices as well,

#### Features:

Customize Available 6.35 MM Audio Jack To Double 2.0mm Tens Electrode Needle 6.35mm

ECG Cable 2 Lead Wire

Cable Length: 1.2 m DC plug 63.5mm Electrode pin: 2.0 mm

We make also <u>3 Lead ECG Cables with Audio Jack</u> that similar to this item, We can also make different main plug ECG cables such as USB Type C to ecg snap cables, <u>Hirose to ECG</u> Cables as well,

If you have any custom requirements please feel to contact with our sales representative for more informations

Pictures for this 6.35mm mono plug to electrode 2.0mm pin cable for EKG Emg Devices cable: