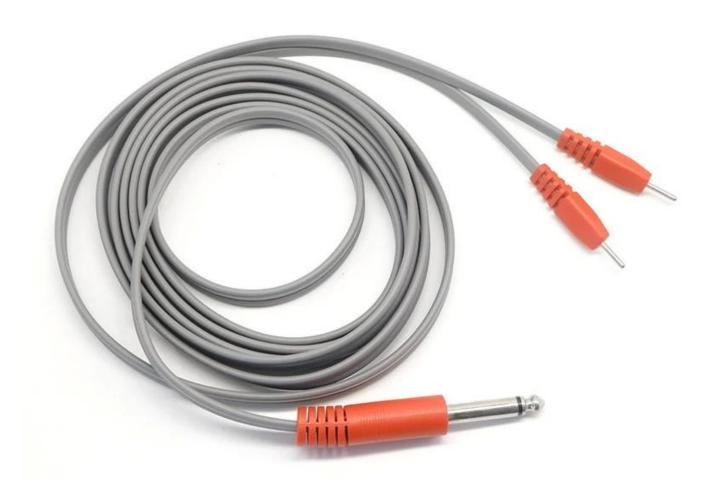

## **Product characteristics:**

As a professional <u>Medical cable manufacturer</u> we specialized in making different type of ECG cables and EMG cables for customers based on customer requirements, This cable is a dc 6.35mm Male to 2x2.0mm electrode pin cable for Tens ems, we can make the pin out to match your devices as well,

#### Features:

Customize Available 6.35 MM Audio Jack To Double 2.0mm Tens Electrode Needle 6.35mm

ECG Cable 2 Lead Wire

Cable Length: 1.2 m DC plug 63.5mm Electrode pin: 2.0 mm

We make also <u>3 Lead ECG Cables with Audio Jack</u> that similar to this item, We can also make different main plug ECG cables such as USB Type C to ecg snap cables, <u>Hirose to ECG</u> Cables as well,

If you have any custom requirements please feel to contact with our sales representative for more informations

Pictures for this 6.35mm mono plug to electrode 2.0mm pin cable for EKG Emg Devices cable: