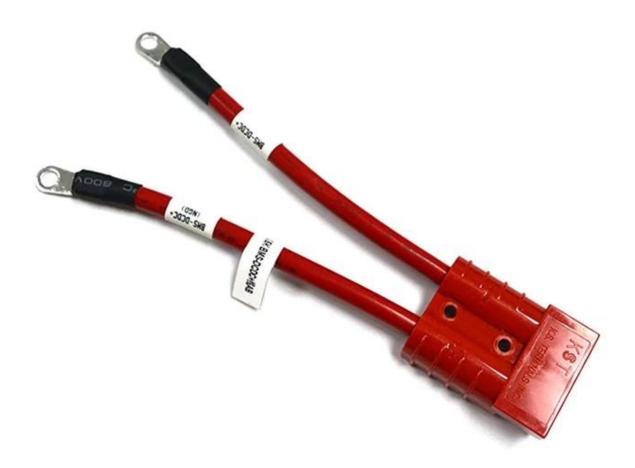

## **Product Specification:**

High Current 2 Way Andersons Battery Cable Terminal Wire Harness

This 50A High Current Connector **new energy wire harness** is for Vehicle Charging, we called it as vehicle controller wiring harness which is used for Car, Trunk, Boat and other Automatives. We can custom made the connector, length, wire guage based on what you requested.

Meanwhile, we have many types energy wire harness, like **New Energy Photovoltaic Energy Storage Wire**, **Energy Storage Connector Waterproof Safe Plug Power Series Line**, **and** OEM ODM is acceptable, welcome to contact with us.