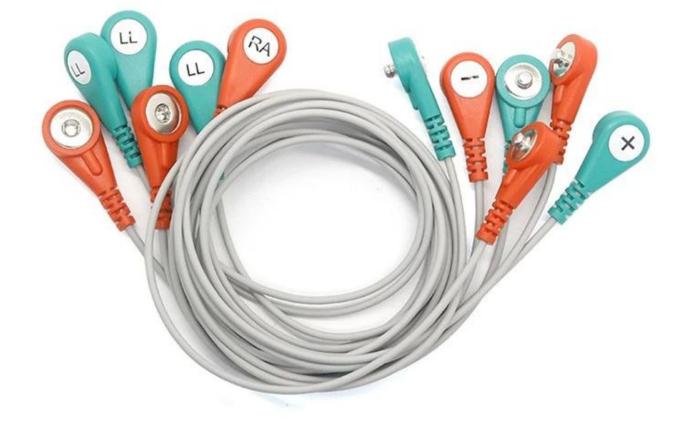

## **Product Specification:**

4.0mm Male to Male Snap Cable For Physical Theraphy Usage

- Connector A: 4mm Male Snap
- Connector B: 4mm Male Snap
- Color: Colorful snap cable for special usage.
- Cable:Shielding Cable
- Grade: Medical Grade
- We are pleased to make the sample according to your drawings or specifications.

We can custom made the cable for you, like usb connector, rj45 connector, Db9 connector and audio jack, clik **4.0MM Male ECG Snap**, **Audio Jack with Snap Cable**, you can see the details.

Beside those parts, we also can can make cable with medical clip, like this **Medical clip to** male snap.