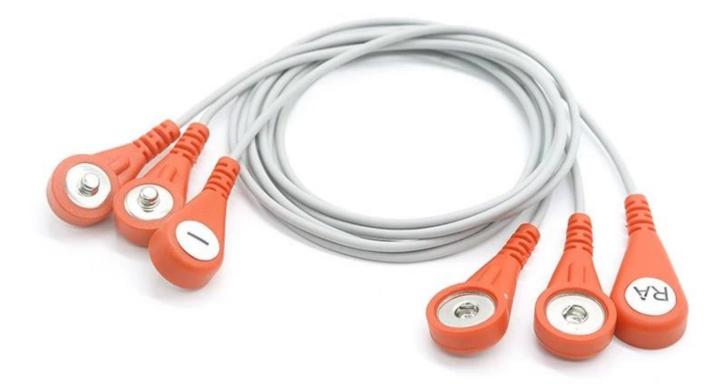

## **Product Specification:**

4.0mm Male to Male Snap Cable For Physical Theraphy Usage

- Connector A: 4mm Male Snap
- Connector B: 4mm Male Snap
- Color: Colorful snap cable for special usage.
- Cable:Shielding Cable
- Grade: Medical Grade
- We are pleased to make the sample according to your drawings or specifications.

We can custom made the cable for you, like usb connector, rj45 connector, Db9 connector and audio jack, clik **4.0MM Male ECG Snap**, **Audio Jack with Snap Cable**, you can see the details.

Beside those parts, we also can can make cable with medical clip, like this **Medical clip to** male snap.