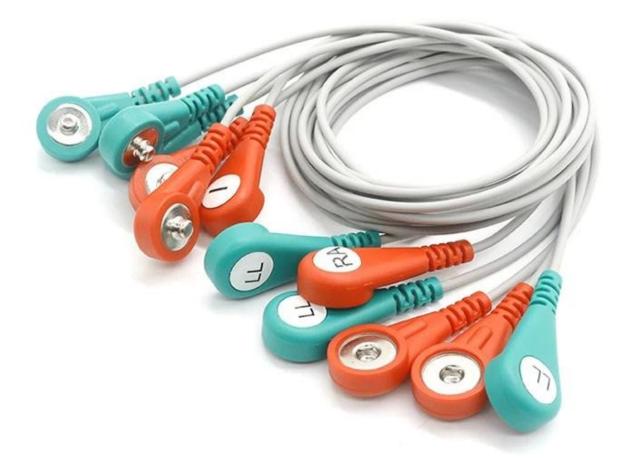

## **Product Specification:**

4.0mm Male to Male Snap Cable For Physical Theraphy Usage

- Connector A: 4mm Male Snap
- Connector B: 4mm Male Snap
- Color: Colorful snap cable for special usage.
- Cable:Shielding Cable
- Grade: Medical Grade
- We are pleased to make the sample according to your drawings or specifications.

We can custom made the cable for you, like usb connector, rj45 connector, Db9 connector and audio jack, clik **4.0MM Male ECG Snap**, **Audio Jack with Snap Cable**, you can see the details.

Beside those parts, we also can can make cable with medical clip, like this **Medical clip to** male snap.