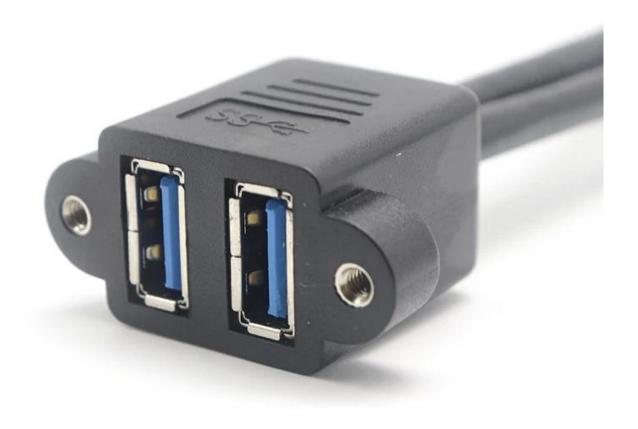

#### **Product characteristics:**

Connector A: Screw locking dual usb 3.0 A male

Connector B: Dual usb 3.0 A female with screw panel mount holes

Standard: USB 3.0 with 5GBPS data transfer speed,

Applications:Extending both screw mount USB 3.0 Male to dual screw mounted USB 3.0 Female cable to faceplates and panels,