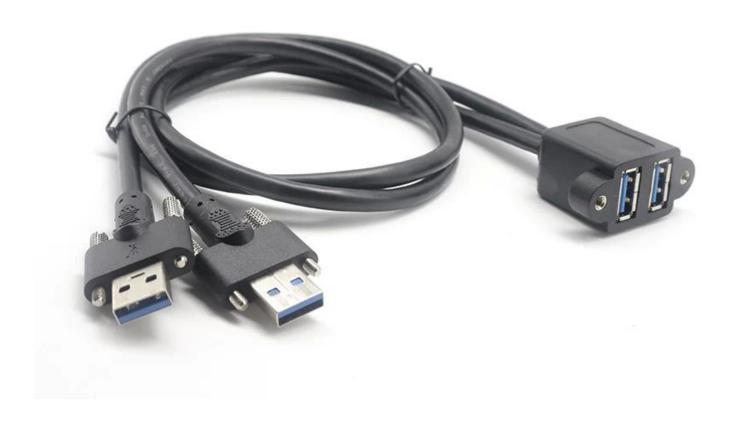

#### **Product characteristics:**

Connector A: Screw locking dual usb 3.0 A male

Connector B: Dual usb 3.0 A female with screw panel mount holes

Standard: USB 3.0 with 5GBPS data transfer speed,

Applications:Extending both screw mount USB 3.0 Male to dual screw mounted USB 3.0 Female cable to faceplates and panels,