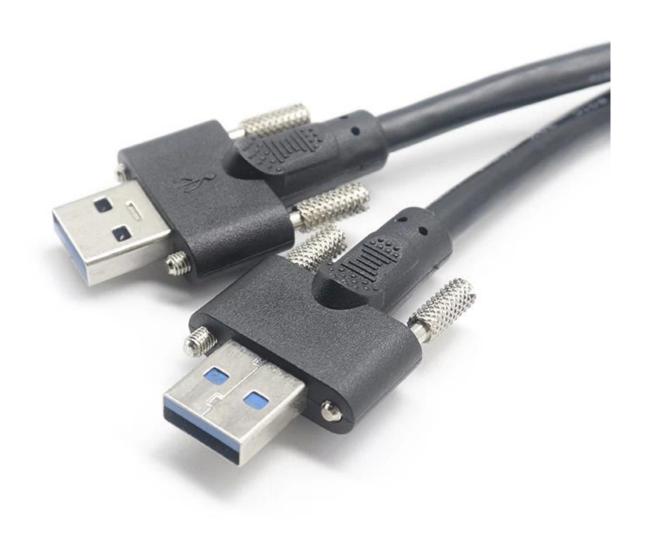

#### **Product characteristics:**

Connector A: Screw locking dual usb 3.0 A male

Connector B: Dual usb 3.0 A female with screw panel mount holes

Standard: USB 3.0 with 5GBPS data transfer speed,

Applications:Extending both screw mount USB 3.0 Male to dual screw mounted USB 3.0 Female cable to faceplates and panels,