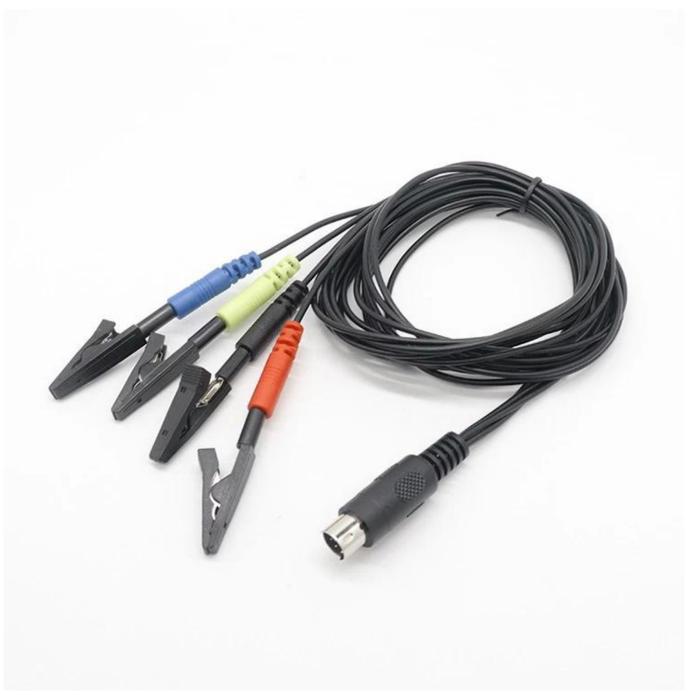

## **Product Specification:**

- Connector A: 2mm Electrode Pin Alligator Clip Connector with PVC Jacket
- Connector B: Din 5P Male Connector
- OEM ODM is acceptable, welcome to contact with us if you have any idea or drawing or sample, we are pleased to make the sample according to your drawings or specifications.

This can be match with alligator beacause the electrode pin is 2mm, the 2mm electrode pin also can be match with our <u>ear clip</u>.

**Company Introduction** 