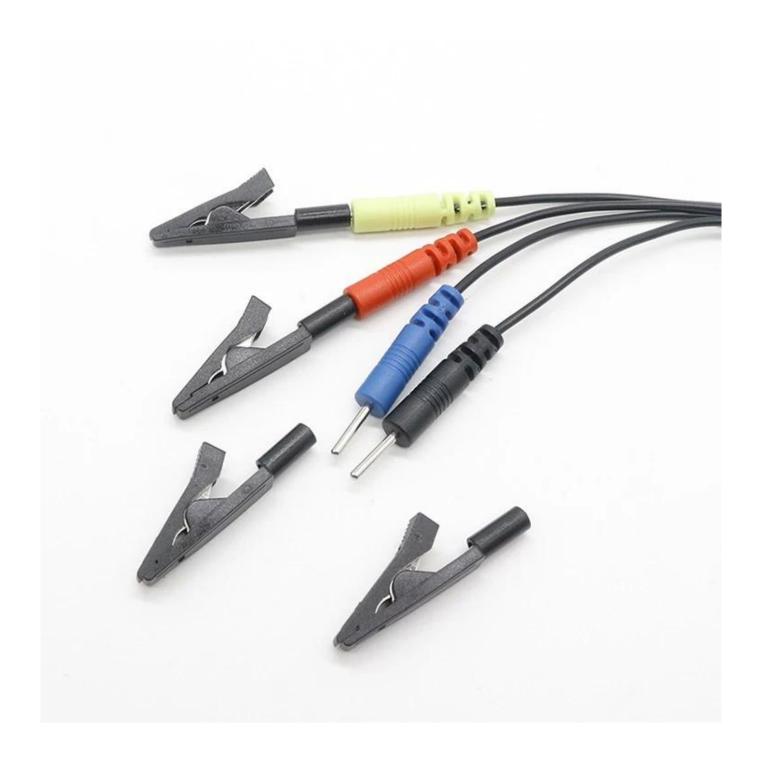

Look at our this <u>clip cable</u>, we also can make the ECG clip cable, and is used for medical brain equipment .

<u>Alligator clip</u> we also have this type, it has a silicone jacket.

As a leading <u>cables</u> manufacturer,Goochain accept OEM/ODM,If you have any custom requiremensts please feel free to contact with us.

This can be match with alligator beacause the electrode pin is 2mm, the 2mm electrode pin also can be match with our <u>ear clip</u>.

**Company Introduction** 