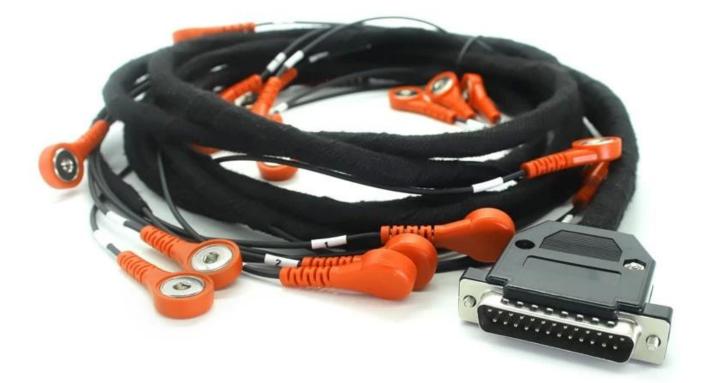

### **Product Specification:**

Multiple ECG Snap 4.0mm Female Snap Cable With DB25 Pin Medical Cable For Physical Theraphy Usage

- Connector A: DB25Pin Connector
- Connector B: 4mm Female Snap
- Color: Grey, White or Customized
- Cable:Shielding Cable

,

Goochain accept OEM/ODM, our cables are used for stimulation machine, ECG Machine, , like SCSI To Multiple Snap cable , and used for Beauty instrument, like Magnetic ecg snap cable, are used for operating room, like ESU Negative Plate Cable.