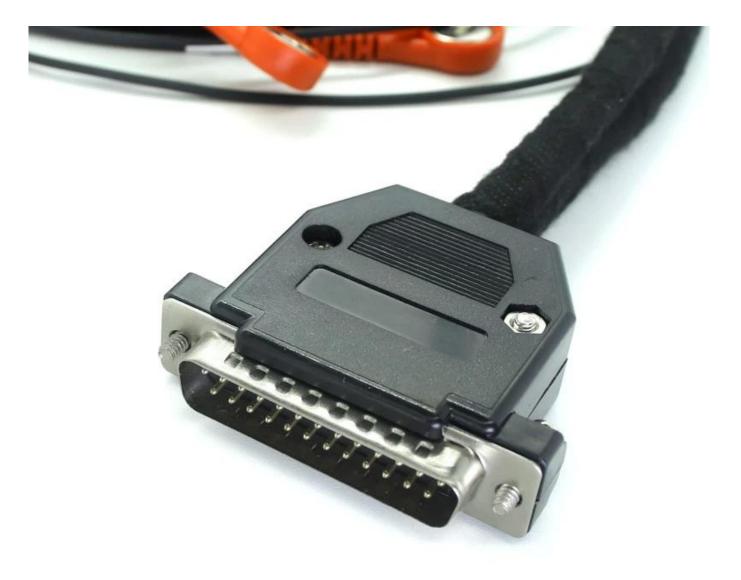

### **Product Specification:**

Multiple ECG Snap 4.0mm Female Snap Cable With DB25 Pin Medical Cable For Physical Theraphy Usage

- Connector A: DB25Pin Connector
- Connector B: 4mm Female Snap
- Color: Grey, White or Customized
- Cable:Shielding Cable